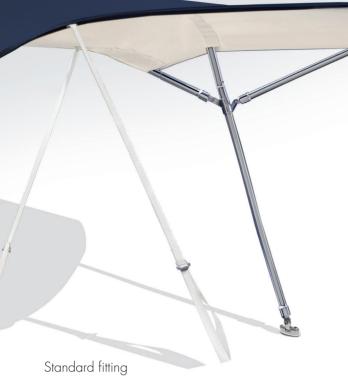

Aria is not only a new sun-top.



It is innovation.

Made by Tessilmare.



Aria is projected and produced by TESSILMARE - Italia

#### Design

Totally re-designed. Simply unique.

### Cover

Wider. More shadow. Enjoy relax. For the whole day.

## Joints

New locking system. Nothing more to move. Easy, right?

# STRUCTURE

Lighter. More space. Move freely. No more obstacles.

# Performance

Aerodynamic. More speed. Less fuel consumption. In complete safety.



Aria creates 10% more shadow than a standard sun-top.

Say goodbye to the standard locking system. Aria closes on itself.

It is so light that you will never know to have it.

If it was not true, we would have never named it air.









140-010-001 Fix flat mount deck hinge

140-010-072 4 quick release tie down strap

#### Fabric color



Fabric length 210 cm 83" Sun-top height 122 cm 48"

| ITEM        | WIDTH  |     | TUBE $\emptyset$ |
|-------------|--------|-----|------------------|
| 110-075-005 | 150 cm | 60" | 22 mm            |
| 110-075-010 | 170 cm | 67" | 22 mm            |
| 110-075-012 | 185 cm | 73" | 22 mm            |
| 110-075-015 | 200 cm | 79" | 25 mm            |
| 110-075-017 | 215 cm | 85" | 25 mm            |
| 110-075-022 | 230 cm | 89" | 25 mm            |
| 110-075-024 | 245 cm | 95" | 25 mm            |

Please specify the required fabric color at the end of the code: -W = white -NB = navy blue -B = beige.

#### Optional fitting



140-010-024 Inflatable boat attachment



200-030-105 Fix