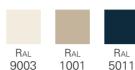

#### Fabric color

Fabric length 210 cm 83" Sun-top height 122 cm 48"

| ITEM        | WIDTH  |     | TUBE $\emptyset$ |
|-------------|--------|-----|------------------|
| 110-075-005 | 150 cm | 60" | 22 mm            |
| 110-075-010 | 170 cm | 67" | 22 mm            |
| 110-075-012 | 185 cm | 73" | 22 mm            |
| 110-075-015 | 200 cm | 79" | 25 mm            |
| 110-075-017 | 215 cm | 85" | 25 mm            |
| 110-075-022 | 230 cm | 89" | 25 mm            |
| 110-075-024 | 245 cm | 95" | 25 mm            |

Please specify the required fabric color at the end of the code: -W = white -NB = navy blue -B = beige.