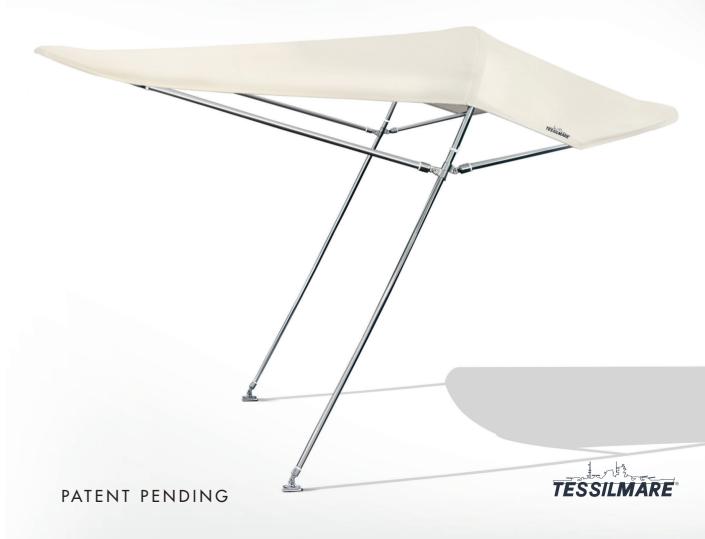

Aria is not only a new sun-top.

It is innovation.

Made by Tessilmare.

Aria is projected and produced by TESSILMARE - Italia

#### Design

Totally re-designed. Simply unique.

### Cover

Wider. More shadow. Enjoy relax. For the whole day.

# STRUCTURE

Lighter. More space. Move freely. No more obstacles.

# Performance

Aerodynamic. More speed. Less fuel consumption. In complete safety.

Aria creates 10% more shadow than a standard sun-top.

Say goodbye to the standard locking system. Aria closes on itself.

It is so light that you will never know to have it.