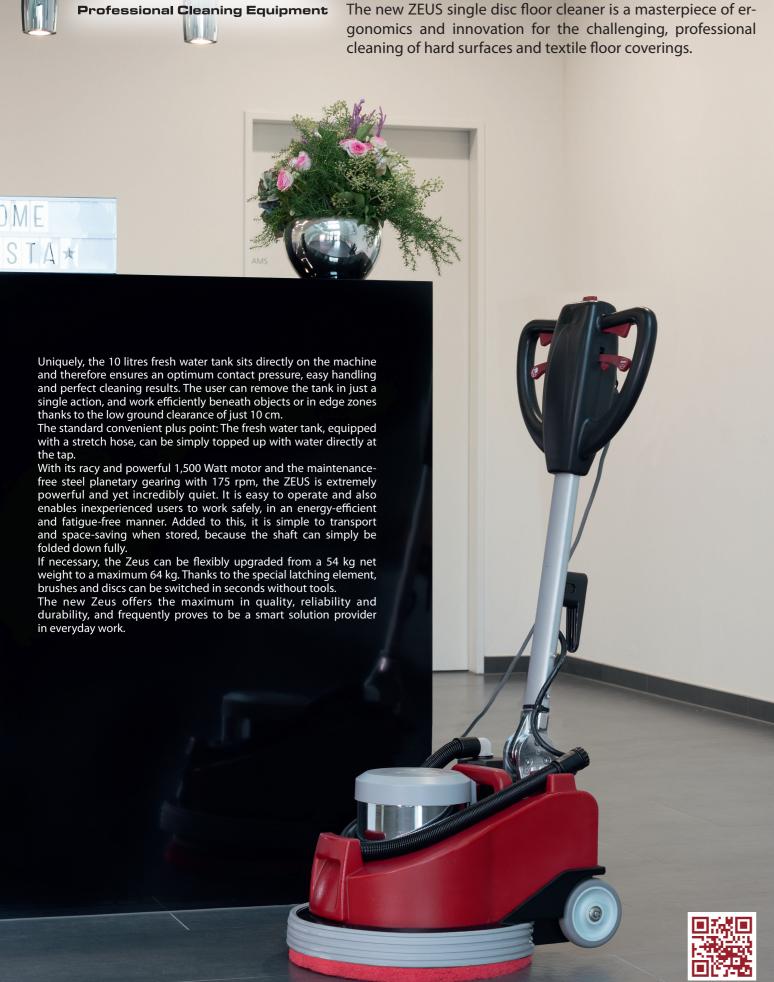

## ZEUS

Length of power cord

Freshwater tank can directly be filled at the sink with stretch hose.

Large, rubbered wheels which are offset to the rear for easy and quiet transport.

brush medium Item no. 205.121