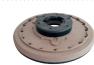

brush soft Item no. 205.120

pad holder

|                                                                                                                                   | Item no.                                            |  |
|-----------------------------------------------------------------------------------------------------------------------------------|-----------------------------------------------------|--|
| ZEUS 10 litres fresh water tank, brush medium, brush soft , pad holder, 12 m power cord                                           | 206.001                                             |  |
| STANDARD KIT: Brush medium Brush soft Pad holder (16-17") 12 m power cord Fresh water tank                                        | 205.121<br>205.120<br>205.122<br>201.030<br>206.113 |  |
| ACCESSORIES: Pad white 17" (5 pieces) Pad red17" (5 pieces) Pad green17" (5 pieces) Pad black 17" (5 pieces) Queen Bonnet-Pad 17" | 201.005<br>201.006<br>201.008<br>201.007<br>201.009 |  |