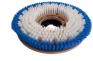

brush soft Item no. 205.120

pad holder

|                                                                                                                                   | Item no.                                            |  |
|-----------------------------------------------------------------------------------------------------------------------------------|-----------------------------------------------------|--|
| ZEUS 10 litres fresh water tank, brush medium, brush soft , pad holder, 12 m power cord                                           | 206.001                                             |  |
| STANDARD KIT: Brush medium Brush soft Pad holder (16-17") 12 m power cord Fresh water tank                                        | 205.121<br>205.120<br>205.122<br>201.030<br>206.113 |  |
| ACCESSORIES: Pad white 17" (5 pieces) Pad red17" (5 pieces) Pad green17" (5 pieces) Pad black 17" (5 pieces) Queen Bonnet-Pad 17" | 201.005<br>201.006<br>201.008<br>201.007<br>201.009 |  |