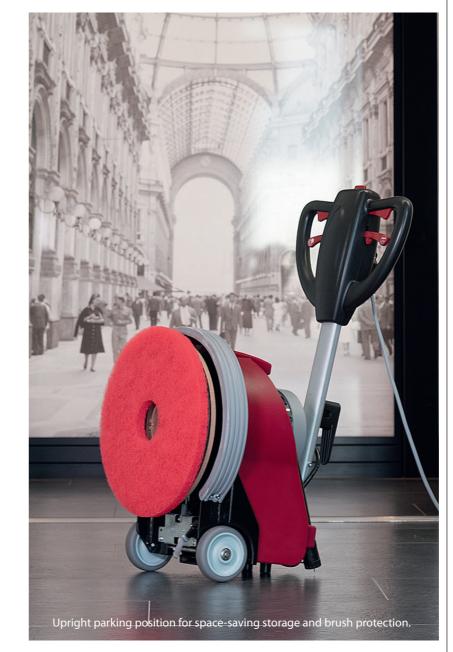

## ZEUS

Length of power cord

Freshwater tank can directly be filled at the sink with stretch hose.

Large, rubbered wheels which are offset to the rear for easy and quiet transport.

brush medium Item no. 205.121