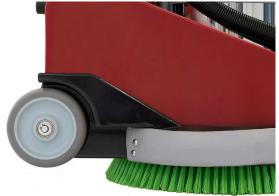

## ZEUS

Length of power cord

Freshwater tank can directly be filled at the sink with stretch hose.

Large, rubbered wheels which are offset to the rear for easy and quiet transport.

brush medium Item no. 205.121