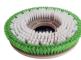

## ZEUS

Length of power cord

Freshwater tank can directly be filled at the sink with stretch hose.

Large, rubbered wheels which are offset to the rear for easy and quiet transport.

brush medium Item no. 205.121