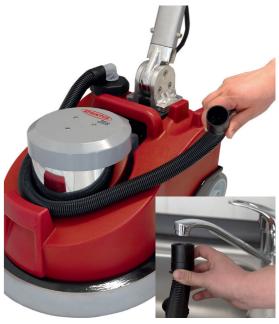

## ZEUS

Length of power cord

Freshwater tank can directly be filled at the sink with stretch hose.

Large, rubbered wheels which are offset to the rear for easy and quiet transport.

brush medium Item no. 205.121