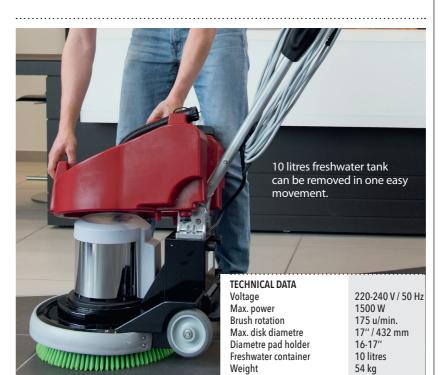

## ZEUS

Length of power cord

Freshwater tank can directly be filled at the sink with stretch hose.

Large, rubbered wheels which are offset to the rear for easy and quiet transport.

brush medium Item no. 205.121