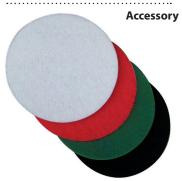

EM 17 R

| STANDARD KIT:            |                                         |
|--------------------------|-----------------------------------------|
| Brush medium             | 201.002                                 |
| Brush soft               | 201.003                                 |
| Pad holder (16-17")      | 201.004                                 |
| 12 m power cord          | 201.030                                 |
| Fresh water tank         | 201.010                                 |
| ACCESSORIES:             | • • • • • • • • • • • • • • • • • • • • |
|                          |                                         |
| Pad white 17" (E pieces) | 201 005                                 |

Pad white 17" (5 pieces) Pad red 17" (5 pieces) 201.006 Pad green 17" (5 pieces) 201.008 Pad black 17" (5 pieces) 201.007 Queen Bonnet-Pad 17" 201.009 Additional weight (14 kg)

Reizenwiesen 1 · 73642 Welzheim/Germany · Phone: +49 / 7182 / 80 404-0 · Fax: +49 / 7182 / 80 404-99 · kontakt@sprintus.eu · www.sprintus.eu