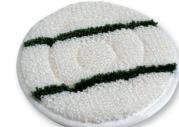

#### **Features**

- Robust epicyclic transmission
- · Integrated 10 litres freshwater tank
- Changing of disks and brushes without the use of tools
- Large, rubber-coated transport wheels

The Queen Bonnet pad for the best cleaning results on carpets and carpeted floors. Item no. 201.009