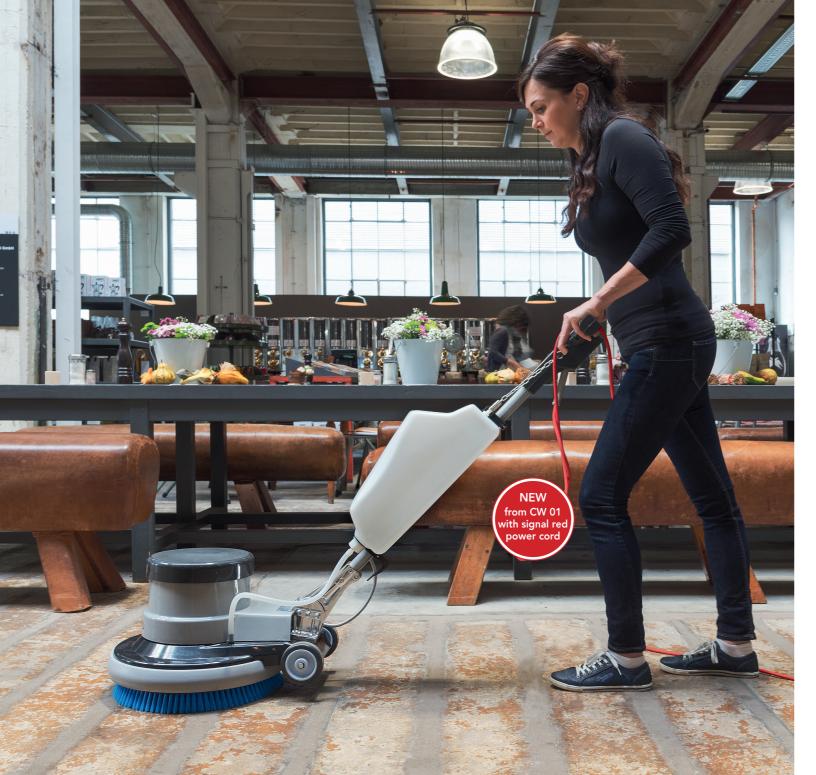

#### **Suggested Use**

Intensive cleaning of all floor surfaces, light buffing work.

The EM 17 R, with its robust epicyclic transmission, is designed for hard, daily use. The 10 litres freshwater tank ensures convenient, quick work.

Through the tool-free changing of its scrubbing disks, the EM 17 R can be adapted to any surface without long waiting

In combination with the Queen Bonnet pad, various individual cleaning effects can be achieved. The scrubbing pressure can be raised using the optional 14 kg additional weight for optimal results on strong, stubborn stains. With its large,

rubber-coated back wheels, the machine can be tilted back, leaving no traces on sensitive surfaces during transport.