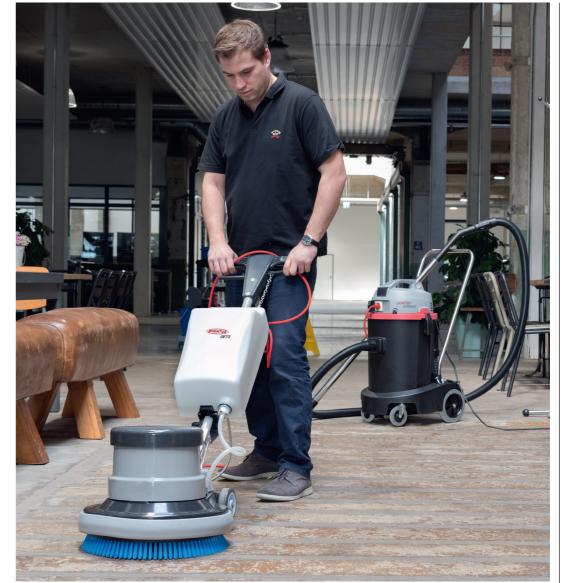

#### **Suggested Use**

Intensive cleaning of all floor surfaces, light buffing work.

The EM 17 R, with its robust epicyclic transmission, is designed for hard, daily use. The 10 litres freshwater tank ensures convenient, quick work.

Through the tool-free changing of its scrubbing disks, the EM 17 R can be adapted to any surface without long waiting

In combination with the Queen Bonnet pad, various individual cleaning effects can be achieved. The scrubbing pressure can be raised using the optional 14 kg additional weight for optimal results on strong, stubborn stains. With its large,