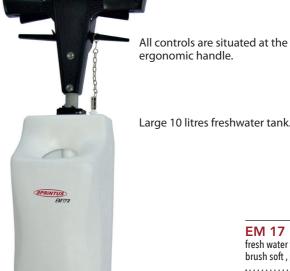

#### **Suggested Use**

Intensive cleaning of all floor surfaces, light buffing work.

The EM 17 R, with its robust epicyclic transmission, is designed for hard, daily use. The 10 litres freshwater tank ensures convenient, quick work.

Through the tool-free changing of its scrubbing disks, the EM 17 R can be adapted to any surface without long waiting

In combination with the Queen Bonnet pad, various individual cleaning effects can be achieved. The scrubbing pressure can be raised using the optional 14 kg additional weight for optimal results on strong, stubborn stains. With its large,

rubber-coated back wheels, the machine can be tilted back, leaving no traces on sensitive surfaces during transport.