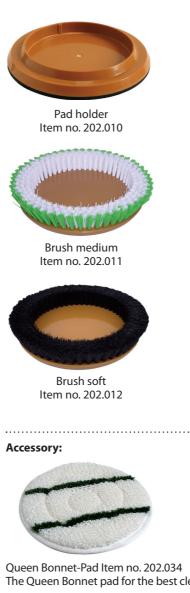

Extremely quiet and easy to operate, suitable even for unexperienced users.

reach places and corners.

The Queen Bonnet pad for the best cleaning results on carpets and carpeted floors.

Accessory: Pads for different surfaces.

|                                                         | ltem no. |
|---------------------------------------------------------|----------|
| EEM13R                                                  | 202.001  |
| brush medium, brush soft , pad holder, 7,5 m power cord |          |
| EEM13R Set new                                          |          |
| with pump tank                                          | 202.005  |
| brush medium, brush soft,                               |          |
| pad holder, 7,5 m power cord                            |          |
| STANDARD KIT:                                           | •••••    |
| Brush medium (280 mm)                                   | 202.011  |
| Brush soft (280 mm)                                     | 202.012  |
| Pad holder (254 mm)                                     | 202.010  |
| 7,5 m power cord, signal red                            | 202.016  |
| ACCESSORIES:                                            | •••••    |
| Pad white 13" (5 pieces)                                | 202.033  |
| Pad red 13" (5 pieces)                                  | 202.035  |
| Pad green 13" (5 pieces)                                | 202.032  |
| Pad black 13" (5 pieces)                                | 202.036  |
| Queen Bonnet-Pad 13" (330 mm)                           | 202.034  |
| Attachment set for pump tank for EEM 13 R               | 202.037  |
|                                                         |          |