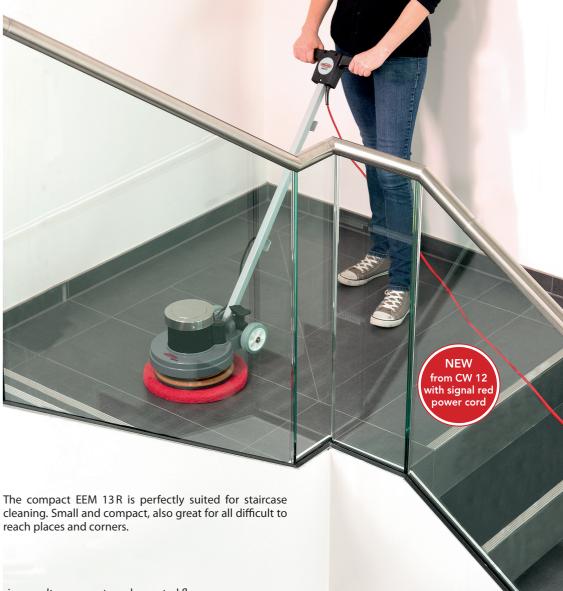

## Suggested Use

Bathrooms, baths, changing rooms, stairs, hard surfaces and carpeting.

The EEM 13 R orbital single disk machine is ideal for cleaning small surfaces, niches and corners due to its compact construction and simple operation.

With its nominal weight of 12.7 kg, it is also suited for use on staircases. The eccentric transmission ensures effective cleaning and problem-free, safe maneuvering without effort or strain. The large rubber-coated wheels allow for convenient transport without leaving traces on the freshly-cleaned surface.