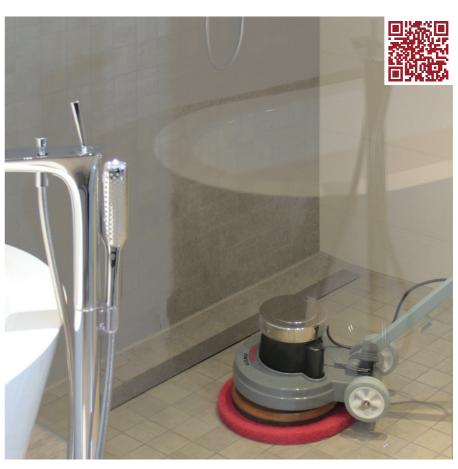

## Suggested Use

Bathrooms, baths, changing rooms, stairs, hard surfaces and carpeting.

The EEM 13 R orbital single disk machine is ideal for cleaning small surfaces, niches and corners due to its compact construction and simple operation.

With its nominal weight of 12.7 kg, it is also suited for use on staircases. The eccentric transmission ensures effective cleaning and problem-free, safe maneuvering without effort or strain. The large rubber-coated wheels allow for convenient transport without leaving traces on the freshly-cleaned surface.

You can clean hard surfaces, buff stone and parquet flooring, and even shampoo carpeting with the included accessories.

## Features

- Powerful eccentric transmission Compact construction for easy handling
- Safe maneuvering without strain Complete accessories for all types of flooring

TECHNICAL DATA 220-240 V / 50 Hz Voltage Max. power 250 W 150 U/Min. Brush rotation Brush/ pad disk size 10" / 254 mm Max. disk diametre 13" 12,7 kg Weight Length of power cord 7,5 m