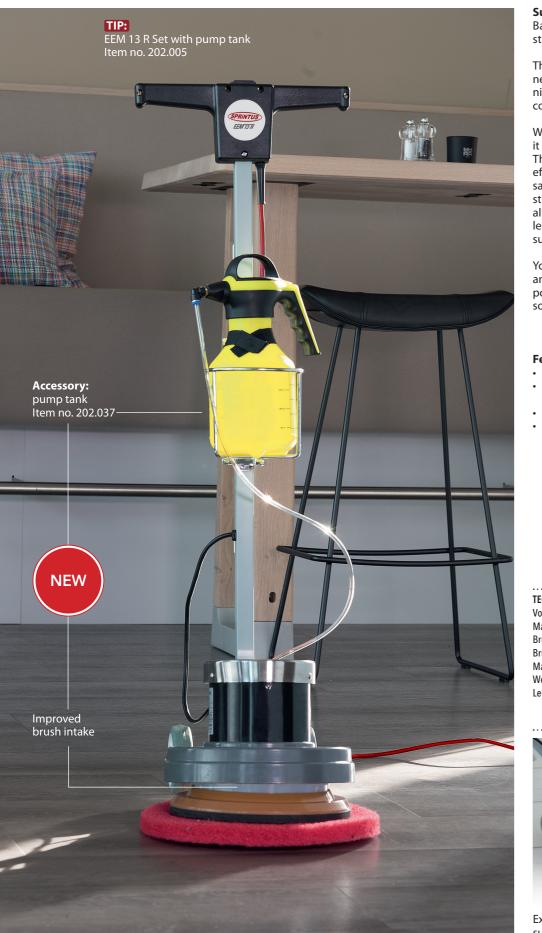

## Suggested Use

Bathrooms, baths, changing rooms, stairs, hard surfaces and carpeting.

The EEM 13 R orbital single disk machine is ideal for cleaning small surfaces, niches and corners due to its compact construction and simple operation.

With its nominal weight of 12.7 kg, it is also suited for use on staircases. The eccentric transmission ensures effective cleaning and problem-free, safe maneuvering without effort or strain. The large rubber-coated wheels allow for convenient transport without leaving traces on the freshly-cleaned surface.

You can clean hard surfaces, buff stone and parquet flooring, and even shampoo carpeting with the included accessories.