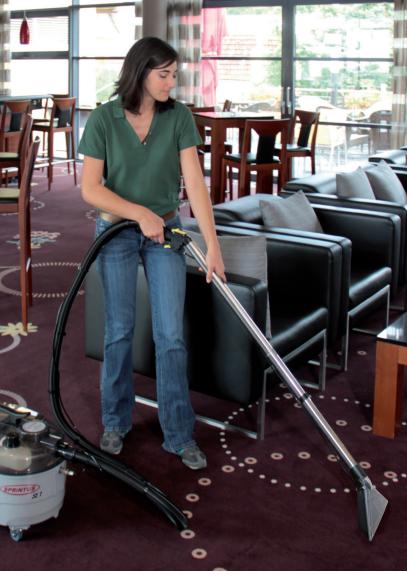

## Suggested Use

Designed for rug, carpet, and upholstery cleaning in offices, clinics, cinemas and households, as well as car upholstery.

With 4 bar spraying pressure and 230 mbar suction pressure, the SE 7 cleans quickly and thoroughly. The spray function can be turned on or off with the valve lever near the handle. The liquid levels of both the 6.5 litres fresh- and wastewater tanks can be checked at any time through the transparent lid of the device. Both tanks are separately removable.

A third, integrated container allows the use of anti-foaming agent. The clear upholstery and floor nozzle allows free sight of the surface being cleaned and constant control over the process. Its ergonomic form guarantees effortless work.

The 7.5 m power cord ensures a large working range and can be rolled up on the cleaner handle after use. The body of the cleaner is made of impact-resistant plastic and is equipped with large, rubber-coated wheels, which leave no traces even on all sensitive surfaces.