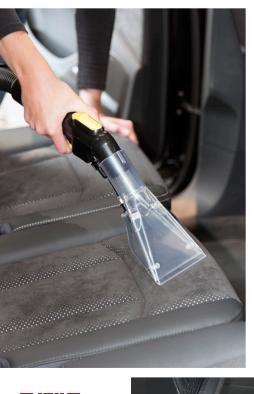

A third, integrated container allows the use of anti-foaming agent. The clear upholstery and floor nozzle allows free sight of the surface being cleaned and constant control over the process. Its ergonomic form guarantees effortless work.

Spray-and vacuum-function are separately switchable at the device.

A separate tank allows for the use of anti-foaming agent and guarantees problem-free work.

Clear upholstery nozzle for cleaning vehicle seats etc. The spray function can be adjusted via the operating lever on grip.