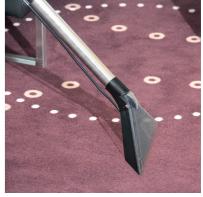

The floor spray nozzle with a long vacuum tube for convenient carpet cleaning.

|                                                  | ltem no. |
|--------------------------------------------------|----------|
| SE 7 SPRAY-EXTRACTION CLEANER                    | 107.001  |
| 2 x 0,5 m suction tubes stainless steel ø 38 mm, |          |
| 2,5 m combi suction hose,                        |          |
| floor nozzle with a width of 250 mm,             |          |
| upholstery nozzle with a width of 105 mm,        |          |
| defoaming tank                                   |          |
| STANDARD KIT:                                    | •••••    |
| Upholstery nozzle 105 mm                         | 107.011  |
| Floor nozzle 250 mm                              | 107.010  |
| 1 xsuction tube stainless steel                  | 107.013  |
| 2,5 m combi suction hose                         | 107.012  |
| 7,5 m power cord                                 | 107.022  |