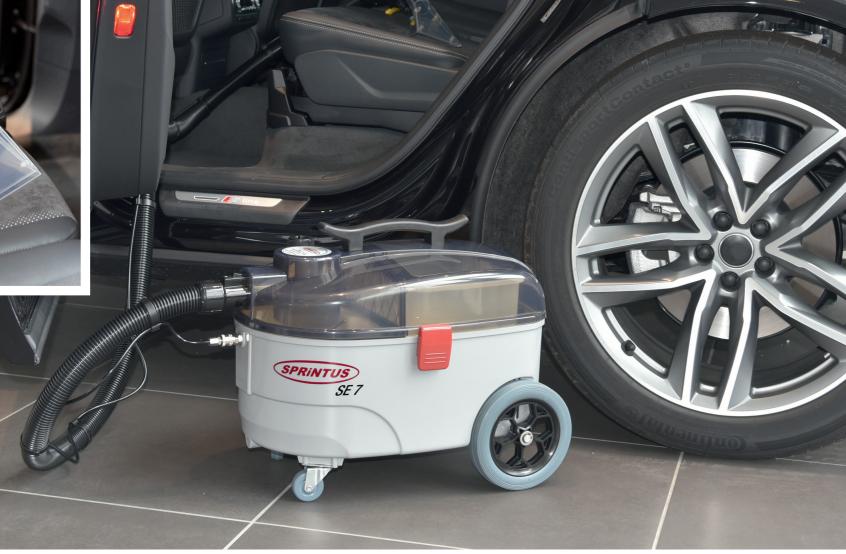

Spray-extraction cleaner with a separate anti-foaming tank.

## Suggested Use

Designed for rug, carpet, and upholstery cleaning in offices, clinics, cinemas and households, as well as car upholstery.

With 4 bar spraying pressure and 230 mbar suction pressure, the SE 7 cleans quickly and thoroughly. The spray function can be turned on or off with the valve lever near the handle. The liquid levels of both the 6.5 litres fresh- and wastewater tanks can be checked at any time through the transparent lid of the device. Both tanks are separately removable.

The 7.5 m power cord ensures a large working range and can be rolled up on the cleaner handle after use. The body of the cleaner is made of impact-resistant plastic and is equipped with large, rubber-coated wheels, which leave no traces even on all sensitive surfaces.

.....

Large rubberwheels for silent running on tiles and mark free running on sensitive surfaces.