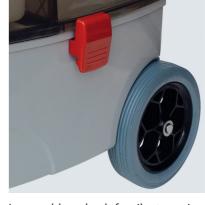

.....

Large rubberwheels for silent running on tiles and mark free running on sensitive surfaces.