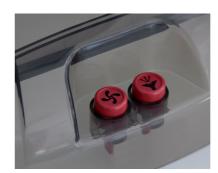

Spray-and vacuum-function are separately switchable at the device.

A separate tank allows for the use of anti-foaming agent and guarantees problem-free work.

Clear upholstery nozzle for cleaning vehicle seats etc. The spray function can be adjusted via the operating lever on grip.