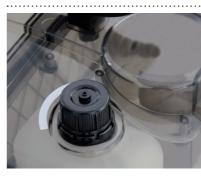

## Suggested Use

Designed for rug, carpet, and upholstery cleaning in offices, clinics, cinemas and households, as well as car upholstery.

With 4 bar spraying pressure and 230 mbar suction pressure, the SE 7 cleans quickly and thoroughly. The spray function can be turned on or off with the valve lever near the handle. The liquid levels of both the 6.5 litres fresh- and wastewater tanks can be checked at any time through the transparent lid of the device. Both tanks are separately removable.

A third, integrated container allows the use of anti-foaming agent. The clear upholstery and floor nozzle allows free sight of the surface being cleaned and constant control over the process. Its ergonomic form guarantees effortless work.