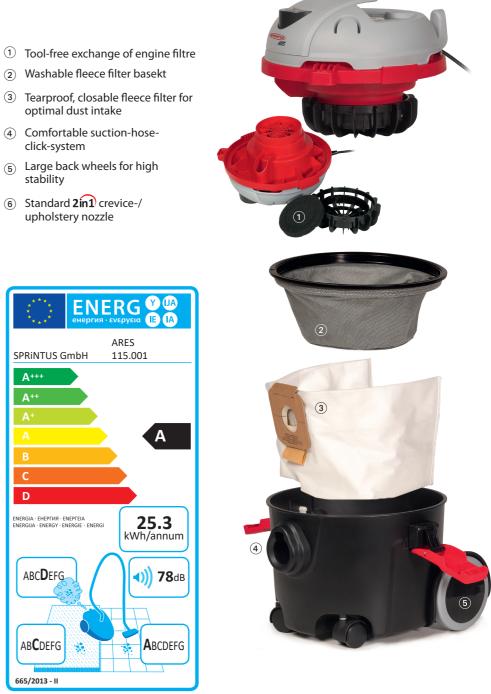

## **Professional Cleaning Equipment**

The Entry-level of the professional dry vacuum cleaners.

- optimal dust intake
- click-system
- (5)
- upholstery nozzle

The SPRINTUS ARES, the compact entry-level model of the SPRINTUS enery dry vacuum cleaners, convinces with ist agility and quality, which clearly distinguish the ARES from other entry-level vacuum cleaners. A high suction power and an efficient 700 watt engine are must-haves for SPRiNTUS vacuum cleaners and allow the compact and reliable ARES to be a dynamic partner in the professional cleaning industry. Part of the extensive equipment are high quality aluminium poles, which are in accordance with the high SPRINTUS quality standards. The robust, 2 m long Memory-Flex vacuum hose and a 8 m power cord, ensure a operating radius of 10 m. Due to the standard 2in1 crevice and upholstery nozzle, even hard to reach places and delicate areas can be cleaned. Thanks to ist compact size and extensive equipment, the SPRINTUS ARES is a versatile dry vacuum, which can take on even larger cleaning challenges.

> Standard parking position of the energy combi nozzle

····· TECHNICAL DATA 220-240 V / 50 Hz Voltage Max. Power 700 W Sound pressure level 78 dB(A) Carpet cleaning perf. class Hard floor cleaning perf. class Dust re-emission class Container material plastic 10 litres (gross) Container volume Filter bag volume 7,5 litres Lenght of power cord 8 m Lenght of suction hose 2 m Diametre of suction hose 32 mm Diametre of suction tube 32 mm Weight 4,2 kg Dimensions (L x W x H) 34 x 33 x 31,5 cm Energy efficiency category А

Two parking positions at the back of the machine for the crevice-/upholstery nozzle or the aliuminium poles

|                                                                                                                                                                                                                                                                        | ltem no.                                                                                        |
|------------------------------------------------------------------------------------------------------------------------------------------------------------------------------------------------------------------------------------------------------------------------|-------------------------------------------------------------------------------------------------|
| ARES<br>incl. 3 x aluminium tube ø 32 mm,<br>suction hose 2 m, fleece fiter basket,<br>1 x fleece filter bag, <b>2in1</b> crevice-/upholstery nozzle,<br>energy combi nozzle 265 mm and power cord 8 m, black                                                          | 115.001                                                                                         |
| STANDARD KIT:<br>Aluminium tube (1 piece), 0,5 m<br>Suction hose complete, 2 m<br>Energy combi nozzle<br>Fleece fiter basket<br>Power cord 8 m, black                                                                                                                  | 106.026<br>114.113<br>111.114<br>115.118<br>115.115                                             |
| ACCESSORIES:<br>Fleece filter bags (10 pieces)<br>Upholstery/ furniture nozzle<br>Crevice nozzle 230 mm<br>Combi nozzle 306 mm<br>Furniture nozzle<br>Flexible crevice nozzle 600 mm<br>Parquet nozzle 360 mm<br>Turbo brush 284 mm<br>Telescopic tube stainless steel | 115.113<br>106.028<br>101.023<br>111.307<br>101.024<br>111.203<br>111.202<br>106.012<br>111.133 |