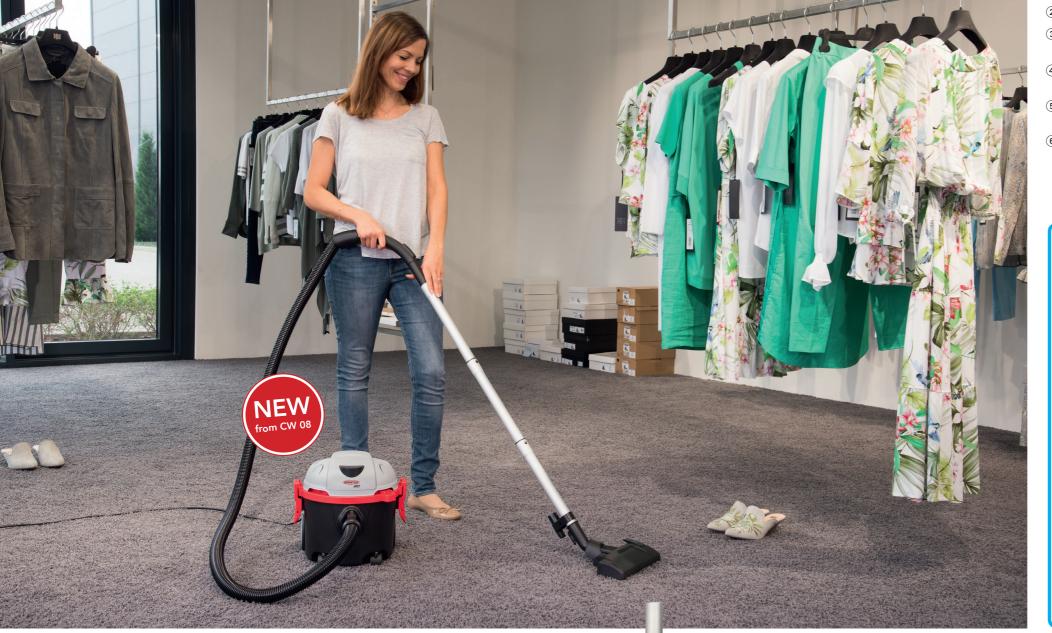

## **Professional Cleaning Equipment**

The Entry-level of the professional dry vacuum cleaners.

- optimal dust intake
- click-system
- (5)
- upholstery nozzle

The SPRINTUS ARES, the compact entry-level model of the SPRINTUS enery dry vacuum cleaners, convinces with ist agility and quality, which clearly distinguish the ARES from other entry-level vacuum cleaners. A high suction power and an efficient 700 watt engine are must-haves for SPRiNTUS vacuum cleaners and allow the compact and reliable ARES to be a dynamic partner in the professional cleaning industry. Part of the extensive equipment are high quality aluminium poles, which are in accordance with the high SPRINTUS quality standards. The robust, 2 m long Memory-Flex vacuum hose and a 8 m power cord, ensure a operating radius of 10 m. Due to the standard 2in1 crevice and upholstery nozzle, even hard to reach places and delicate areas can be cleaned. Thanks to ist compact size and extensive equipment, the SPRINTUS ARES is a versatile dry vacuum, which can take on even larger cleaning challenges.