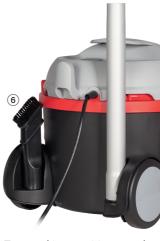

Two parking positions at the back of the machine for the crevice-/upholstery nozzle or the aliuminium poles

|                                                                                                                                                                                                                                                                        | ltem no.                                                                                        |
|------------------------------------------------------------------------------------------------------------------------------------------------------------------------------------------------------------------------------------------------------------------------|-------------------------------------------------------------------------------------------------|
| ARES<br>incl. 3 x aluminium tube ø 32 mm,<br>suction hose 2 m, fleece fiter basket,<br>1 x fleece filter bag, <b>2in1</b> crevice-/upholstery nozzle,<br>energy combi nozzle 265 mm and power cord 8 m, black                                                          | 115.001                                                                                         |
| STANDARD KIT:<br>Aluminium tube (1 piece), 0,5 m<br>Suction hose complete, 2 m<br>Energy combi nozzle<br>Fleece fiter basket<br>Power cord 8 m, black                                                                                                                  | 106.026<br>114.113<br>111.114<br>115.118<br>115.115                                             |
| ACCESSORIES:<br>Fleece filter bags (10 pieces)<br>Upholstery/ furniture nozzle<br>Crevice nozzle 230 mm<br>Combi nozzle 306 mm<br>Furniture nozzle<br>Flexible crevice nozzle 600 mm<br>Parquet nozzle 360 mm<br>Turbo brush 284 mm<br>Telescopic tube stainless steel | 115.113<br>106.028<br>101.023<br>111.307<br>101.024<br>111.203<br>111.202<br>106.012<br>111.133 |