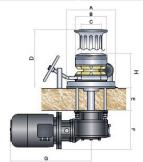

| 4000 | Α   | В   | C         | D   | E          | F   | G   |
|------|-----|-----|-----------|-----|------------|-----|-----|
|      | 330 | 250 | 155 400 I |     | max150 340 |     | 726 |
|      |     |     |           |     |            |     |     |
| 높    | Α   | В   | C         | D   | E          | F   | G   |
| -    | 330 | 250 | 155       | 400 | max150     | 340 | 365 |