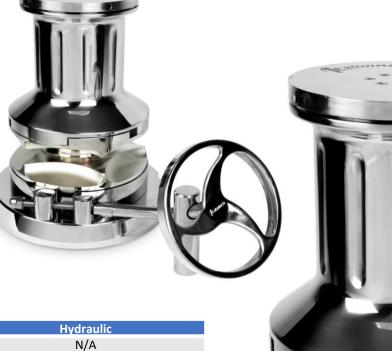

## **NV-16 ANCHOR WINDLASS**

NV 16 is a stainless steel AISI 316 vertical windlass. Available in electric and hydraulic versions, it is suggested for boats up to 42 meters. It can bring chains from 12mm to 16mm with stud link. The electromagnetic brake and dog clutches instead conical clutches are standard.

## Main advantages:

- Heavy duty band brake, bigger than same competitors' range
- 155mm diameter of mooring drum
- Dog clutches instead conical clutches
- High efficiency gearbox for 1900 Kg of continuous pull
- Magnetic brake for 3phase 230V-400V AC motors