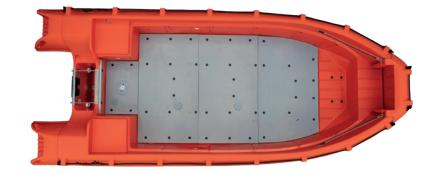

# **Whaly 500**

The Whaly 500 is an incredibly robust, double-walled boat manufactured from high-grade Polyethylene – it's almost unsinkable and indestructible. Use for leisure, though it is very suitable as a workboat and for rescue operations too.

#### Material

Rotomoulded Polyethylene (100% recyclable). UV-stabilised, double-walled construction, manufactured in one piece.

|                                      | •                                                                    |
|--------------------------------------|----------------------------------------------------------------------|
| Length (L.O.A.)                      | 4.99 m / 16' 4"                                                      |
| Width                                | 2.10 m / 6' 10"                                                      |
| Height                               | 0.85 - 1.01 m / 34"- 40"                                             |
| Transom (Long shaft) Height of stern | 0.52 m / 20.5"                                                       |
| Draft                                | 0.25 m / 10"                                                         |
| Weight (approx.)                     | 420 kg / 925 lbs                                                     |
| Maximum Numbers of persons           | CE category D; 12 persons / CE category C; 10 persons                |
| Maximum Engine power                 | 38 kW / 50 HP                                                        |
| Maximum Engine weight                | 120 kg / 265 lbs                                                     |
| Maximum Capacity / load              | CE category D; 1180kg / 2601 lbs / CE category C; 1030 kg / 2271 lbs |
|                                      |                                                                      |