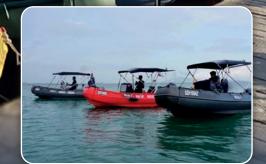

#### Suitable for:

- 𝞯 Work boats
- 𝔆 Escorts boats

# **Whaly 500**

The Whaly 500 is an incredibly robust, double-walled boat manufactured from high-grade Polyethylene – it's almost unsinkable and indestructible. Use for leisure, though it is very suitable as a workboat and for rescue operations too.