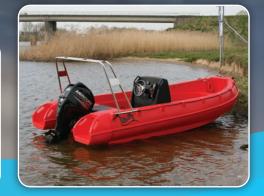

# **Whaly 500**

The Whaly 500 is an incredibly robust, double-walled boat manufactured from high-grade Polyethylene – it's almost unsinkable and indestructible. Use for leisure, though it is very suitable as a workboat and for rescue operations too.

#### Material

Rotomoulded Polyethylene (100% recyclable). UV-stabilised, double-walled construction, manufactured in one piece.

|                                      | •                                                                    |
|--------------------------------------|----------------------------------------------------------------------|
| Length (L.O.A.)                      | 4.99 m / 16' 4"                                                      |
| Width                                | 2.10 m / 6' 10"                                                      |
| Height                               | 0.85 - 1.01 m / 34"- 40"                                             |
| Transom (Long shaft) Height of stern | 0.52 m / 20.5"                                                       |
| Draft                                | 0.25 m / 10"                                                         |
| Weight (approx.)                     | 420 kg / 925 lbs                                                     |
| Maximum Numbers of persons           | CE category D; 12 persons / CE category C; 10 persons                |
| Maximum Engine power                 | 38 kW / 50 HP                                                        |
| Maximum Engine weight                | 120 kg / 265 lbs                                                     |
| Maximum Capacity / load              | CE category D; 1180kg / 2601 lbs / CE category C; 1030 kg / 2271 lbs |
|                                      |                                                                      |

### **Options**

Steering console Bench with storage space

Made in the Netherlands