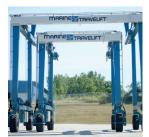

## **BFMII Series**

35 BFMII - Applecross, Australia

50 BFMII - Florida, USA

100 BFMII - British Columbia, Canada

### Strength, speed, and precision for everyday performance.

BFMII Series mobile boat hoists deliver the speed to keep the highest traffic marinas on schedule and the precision to fit vessels into the tightest spaces.

Lift and move a wide variety of small and mid-sized vessels with confidence and efficiency – from emergency response boats to catamarans and more.

BFMII boat hoists provide the durability, versatility and performance your marina needs to get the job done day after day.