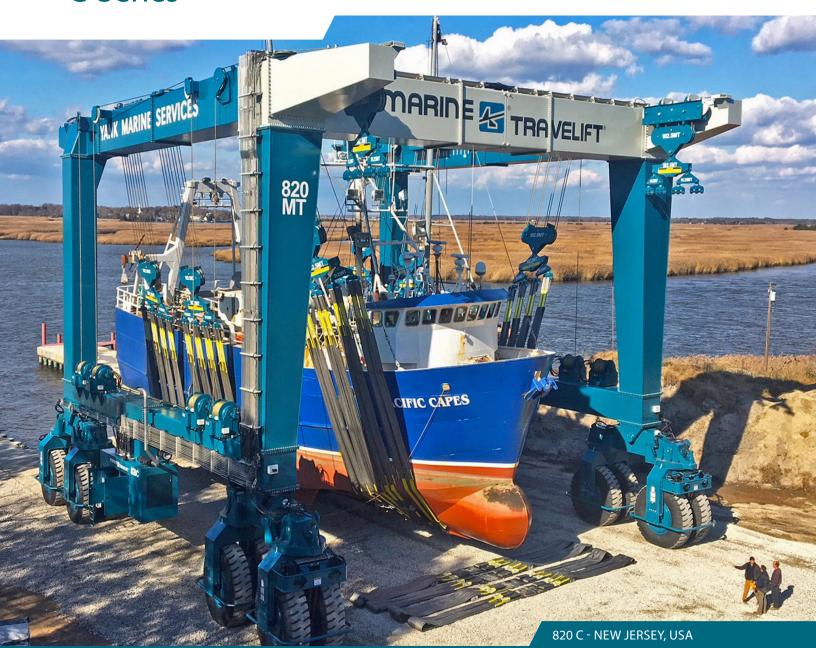

## **C-Series**

300 CII - Alaska, USA

700 C - Perak Darul Ridzuan, Malaysia

1000 C - Virginia, USA

## Proven durability for decades of productivity.

Marine Travelift C-Series mobile boathoists prove it 's possible to lift and hault he heaviest vessels while improving the productivity of your market of the productivity of the productivity of your market of your market of the productivity of your market ofboat yard.