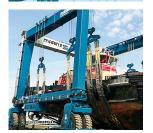

## **BFMII Series**

35 BFMII - Applecross, Australia

50 BFMII - Florida, USA

100 BFMII - British Columbia, Canada

### Strength, speed, and precision for everyday performance.

BFMII Series mobile boat hoists deliver the speed to keep the highest traffic marinas on schedule and the precision to fit vessels into the tightest spaces.

Lift and move a wide variety of small and mid-sized vessels with confidence and efficiency – from emergency response boats to catamarans and more.

BFMII boat hoists provide the durability, versatility and performance your marina needs to get the job done day after day.