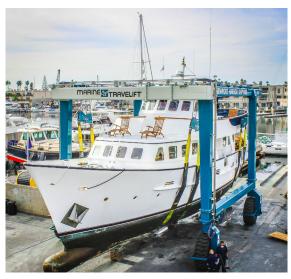

## **BFMII Series**

35 BFMII - Applecross, Australia

50 BFMII - Florida, USA

100 BFMII - British Columbia, Canada

### Strength, speed, and precision for everyday performance.

BFMII Series mobile boat hoists deliver the speed to keep the highest traffic marinas on schedule and the precision to fit vessels into the tightest spaces.

Lift and move a wide variety of small and mid-sized vessels with confidence and efficiency – from emergency response boats to catamarans and more.

BFMII boat hoists provide the durability, versatility and performance your marina needs to get the job done day after day.