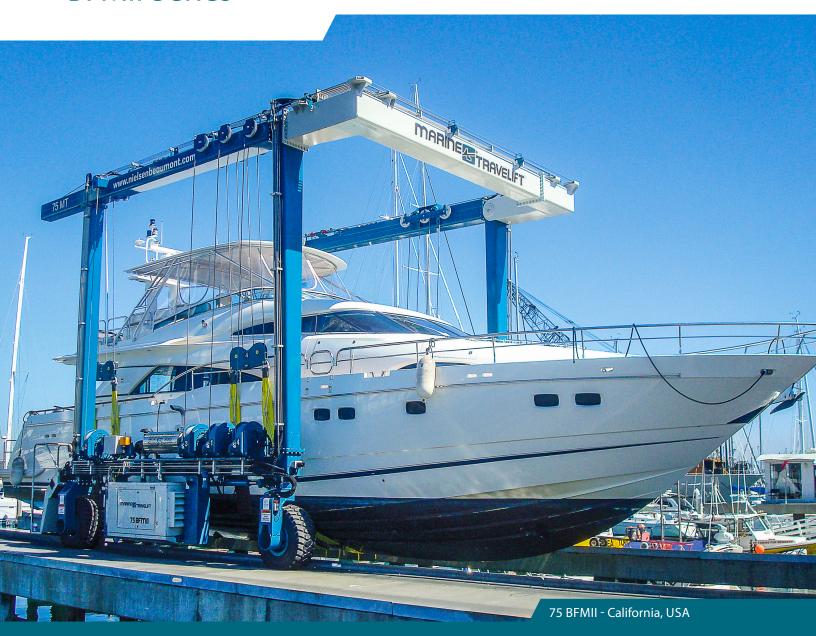

ldwidenetworkofdistributorstomakesure yougetthemachineyouneedandthesupportyoudeserve. From design to delivery and beyond, our team of engineers, technicians and industry experts helps to ensure your machine performs at its best, day in and day out.

- Genuine Marine Travelift replacement parts are made specifically to match the original specifications of your machine
- Local support works directly with our team to diagnose and coordinate repairs and minimize downtime
- Experienced field service technicians are ready to be dispatched for on-site analysis and repairs
- In-house technical support will work with you and your local dealer to find solutions that keep your machine functioning at peak performance





85 BFMII - California, USA



200 CII - Washington, USA



## **BFMII Series**





35 BFMII - Applecross, Australia



50 BFMII - Florida, USA



100 BFMII - British Columbia, Canada

### Strength, speed, and precision for everyday performance.

BFMII Series mobile boat hoists deliver the speed to keep the highest traffic marinas on schedule and the precision to fit vessels into the tightest spaces.

Lift and move a wide variety of small and mid-sized vessels with confidence and efficiency – from emergency response boats to catamarans and more.

BFMII boat hoists provide the durability, versatility and performance your marina needs to get the job done day after day.

#### STANDARD FEATURES



**PIVOT TRUNNION** 

Reduce structural stress and travel over uneven ground.



SLING ADJUST

Easily improve load balance and avoid sensitive elements on the hull.



**MECHANIC