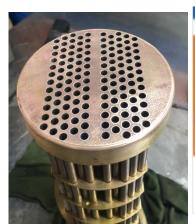

#### ✓ IMMERSION – DIRECT APPLICATION

- Soak the component directly in a container with DE-20 and fresh water (from 25% to 50%)
- Let it work for 5 minutes, do not exceed 45 minutes
- Brush the scale deposit
- Rinse with fresh water