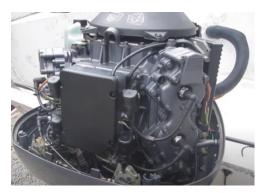

## **✓ RECIRCULATION:** Outboard engine

- Horsepower (5 250):
  - Mix in a bucket, DE-20 with fresh water and place it under the propeller
  - Start the engine and let it absorb the mixture through the water inlet and circulate for about 15 minutes
  - It can also be inserted from the top of the engine (removing the thermostat)