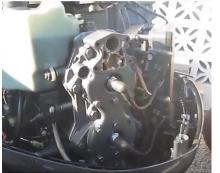

## **✓ RECIRCULATION:** Outboard engine

- Horsepower (5 250):
  - Mix in a bucket, DE-20 with fresh water and place it under the propeller
  - Start the engine and let it absorb the mixture through the water inlet and circulate for about 15 minutes
  - It can also be inserted from the top of the engine (removing the thermostat)