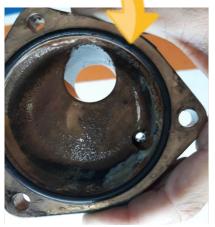

# FAST, SAFE & BIODEGRADABLE DESCALER

MAXIMUM EFFICIENCY
MINIMUM DAMAGE

- **M** REMOVES SCALE DEPOSITS IN LESS THAN 5 MINUTES
- **USE IN COOLING SYSTEMS, MECHANISMS AND PROPELLERS**

Ref 3043....5 L

- Suitable for aluminium, bronze and gelcoat
- Does not damage rubber, gaskets or seals.
- Neutral odor
- Contains corrosion inhibitors

#### ✓ IMMERSION – DIRECT APPLICATION

- Soak the component directly in a container with DE-20 and fresh water (from 25% to 50%)
- Let it work for 5 minutes, do not exceed 45 minutes
- Brush the scale deposit
- Rinse with fresh water