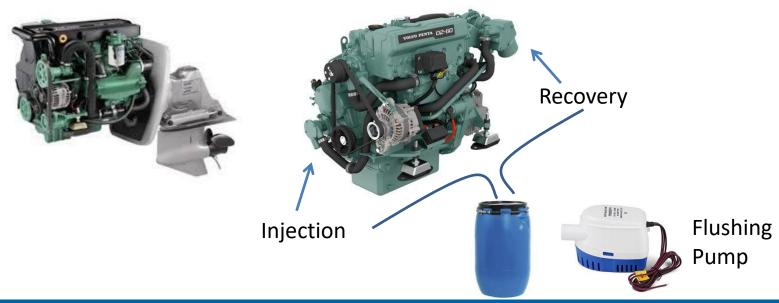

## **✓ RECIRCULATION:** Inboard engine

- A flushing system is needed to inject DE-20 and recover it for recirculation
- Depending on the extent of scaling, use a solution of 25-50% with fresh water and do not exceed 45 minutes of application
- The solution has a red colour which disappear when it is neutralised