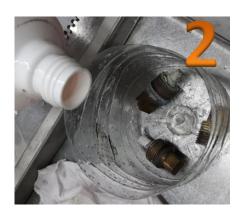

#### ✓ IMMERSION – DIRECT APPLICATION

- Soak the component directly in a container with DE-20 and fresh water (from 25% to 50%)
- Let it work for 5 minutes, do not exceed 45 minutes
- Brush the scale deposit
- Rinse with fresh water