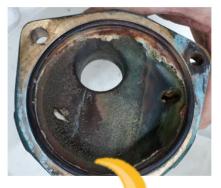

# FAST, SAFE & BIODEGRADABLE DESCALER

MAXIMUM EFFICIENCY
MINIMUM DAMAGE

- **M** REMOVES SCALE DEPOSITS IN LESS THAN 5 MINUTES
- **USE IN COOLING SYSTEMS, MECHANISMS AND PROPELLERS**

Ref 3043....5 L

- Suitable for aluminium, bronze and gelcoat
- Does not damage rubber, gaskets or seals.
- Neutral odor
- Contains corrosion inhibitors

#### ✓ IMMERSION – DIRECT APPLICATION

- Soak the component directly in a container with DE-20 and fresh water (from 25% to 50%)
- Let it work for 5 minutes, do not exceed 45 minutes
- Brush the scale deposit
- Rinse with fresh water