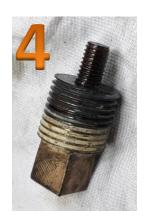

#### ✓ IMMERSION – DIRECT APPLICATION

- Soak the component directly in a container with DE-20 and fresh water (from 25% to 50%)
- Let it work for 5 minutes, do not exceed 45 minutes
- Brush the scale deposit
- Rinse with fresh water