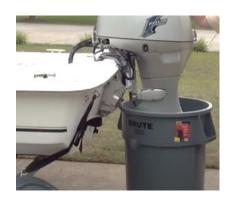

## **✓ RECIRCULATION:** Outboard engine

- Horsepower (5 250):
  - Mix in a bucket, DE-20 with fresh water and place it under the propeller
  - Start the engine and let it absorb the mixture through the water inlet and circulate for about 15 minutes
  - It can also be inserted from the top of the engine (removing the thermostat)