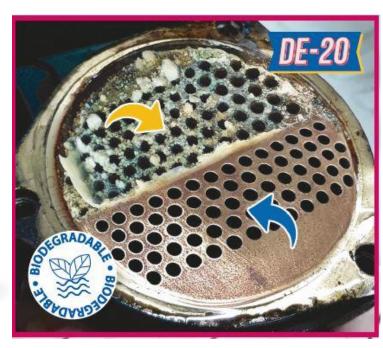

# FAST, SAFE & BIODEGRADABLE DESCALER

MAXIMUM EFFICIENCY
MINIMUM DAMAGE

- **M** REMOVES SCALE DEPOSITS IN LESS THAN 5 MINUTES
- **USE IN COOLING SYSTEMS, MECHANISMS AND PROPELLERS**

Ref 3043....5 L

- Suitable for aluminium, bronze and gelcoat
- Does not damage rubber, gaskets or seals.
- Neutral odor
- Contains corrosion inhibitors

#### ✓ IMMERSION – DIRECT APPLICATION

- Soak the component directly in a container with DE-20 and fresh water (from 25% to 50%)
- Let it work for 5 minutes, do not exceed 45 minutes
- Brush the scale deposit
- Rinse with fresh water

## **✓ RECIRCULATION:** Inboard engine

- A flushing system is needed to inject DE-20 and recover it for recirculation
- Depending on the extent of scaling, use a solution of 25-50% with fresh water and do not exceed 45 minutes of application
- The solution has a red colour which disappear when it is neutralised