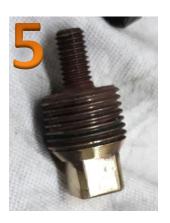

#### ✓ IMMERSION – DIRECT APPLICATION

- Soak the component directly in a container with DE-20 and fresh water (from 25% to 50%)
- Let it work for 5 minutes, do not exceed 45 minutes
- Brush the scale deposit
- Rinse with fresh water