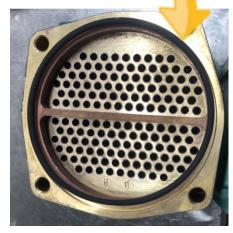

# FAST, SAFE & BIODEGRADABLE DESCALER

MAXIMUM EFFICIENCY
MINIMUM DAMAGE

- **M** REMOVES SCALE DEPOSITS IN LESS THAN 5 MINUTES
- **USE IN COOLING SYSTEMS, MECHANISMS AND PROPELLERS**

Ref 3043....5 L

- Suitable for aluminium, bronze and gelcoat
- Does not damage rubber, gaskets or seals.
- Neutral odor
- Contains corrosion inhibitors

#### ✓ IMMERSION – DIRECT APPLICATION

- Soak the component directly in a container with DE-20 and fresh water (from 25% to 50%)
- Let it work for 5 minutes, do not exceed 45 minutes
- Brush the scale deposit
- Rinse with fresh water