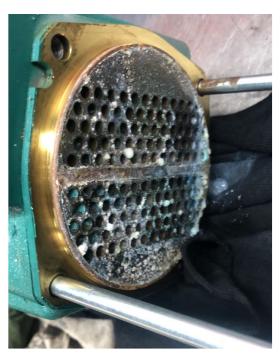

# **✓** DIRECT APPLICATION – COOLING SYSTEM

# ✓ DIRECT APPLICATION – COOLING SYSTEM