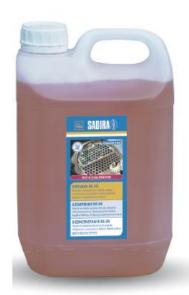

# FAST, SAFE & BIODEGRADABLE DESCALER

MAXIMUM EFFICIENCY
MINIMUM DAMAGE

- **M** REMOVES SCALE DEPOSITS IN LESS THAN 5 MINUTES
- **USE IN COOLING SYSTEMS, MECHANISMS AND PROPELLERS**

Ref 3043....5 L

- Suitable for aluminium, bronze and gelcoat
- Does not damage rubber, gaskets or seals.
- Neutral odor
- Contains corrosion inhibitors