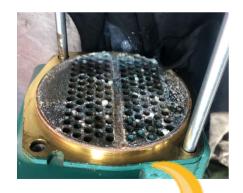

# FAST, SAFE & BIODEGRADABLE DESCALER

MAXIMUM EFFICIENCY
MINIMUM DAMAGE

- **M** REMOVES SCALE DEPOSITS IN LESS THAN 5 MINUTES
- **USE IN COOLING SYSTEMS, MECHANISMS AND PROPELLERS**

Ref 3043....5 L

- Suitable for aluminium, bronze and gelcoat
- Does not damage rubber, gaskets or seals.
- Neutral odor
- Contains corrosion inhibitors

#### ✓ IMMERSION – DIRECT APPLICATION

- Soak the component directly in a container with DE-20 and fresh water (from 25% to 50%)
- Let it work for 5 minutes, do not exceed 45 minutes
- Brush the scale deposit
- Rinse with fresh water