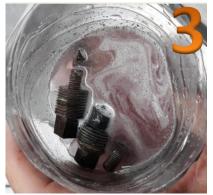

#### ✓ IMMERSION – DIRECT APPLICATION

- Soak the component directly in a container with DE-20 and fresh water (from 25% to 50%)
- Let it work for 5 minutes, do not exceed 45 minutes
- Brush the scale deposit
- Rinse with fresh water