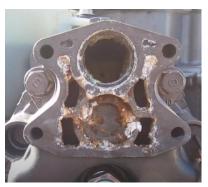

# FAST, SAFE & BIODEGRADABLE DESCALER

MAXIMUM EFFICIENCY
MINIMUM DAMAGE

- **M** REMOVES SCALE DEPOSITS IN LESS THAN 5 MINUTES
- **USE IN COOLING SYSTEMS, MECHANISMS AND PROPELLERS**

Ref 3043....5 L

- Suitable for aluminium, bronze and gelcoat
- Does not damage rubber, gaskets or seals.
- Neutral odor
- Contains corrosion inhibitors

#### ✓ IMMERSION – DIRECT APPLICATION

- Soak the component directly in a container with DE-20 and fresh water (from 25% to 50%)
- Let it work for 5 minutes, do not exceed 45 minutes
- Brush the scale deposit
- Rinse with fresh water