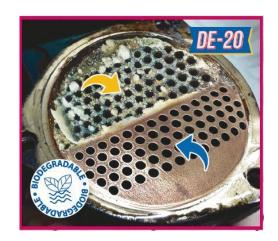

# FAST, SAFE & BIODEGRADABLE DESCALER

MAXIMUM EFFICIENCY
MINIMUM DAMAGE

- **M** REMOVES SCALE DEPOSITS IN LESS THAN 5 MINUTES
- **USE IN COOLING SYSTEMS, MECHANISMS AND PROPELLERS**

Ref 3043....5 L

- Suitable for aluminium, bronze and gelcoat
- Does not damage rubber, gaskets or seals.
- Neutral odor
- Contains corrosion inhibitors

#### ✓ IMMERSION – DIRECT APPLICATION

- Soak the component directly in a container with DE-20 and fresh water (from 25% to 50%)
- Let it work for 5 minutes, do not exceed 45 minutes
- Brush the scale deposit
- Rinse with fresh water

## **✓ RECIRCULATION:** Inboard engine

- A flushing system is needed to inject DE-20 and recover it for recirculation
- Depending on the extent of scaling, use a solution of 25-50% with fresh water and do not exceed 45 minutes of application
- The solution has a red colour which disappear when it is neutralised