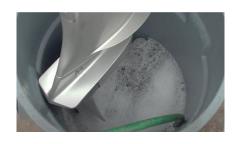

## **✓ RECIRCULATION:** Outboard engine

- Horsepower (5 250):
  - Mix in a bucket, DE-20 with fresh water and place it under the propeller
  - Start the engine and let it absorb the mixture through the water inlet and circulate for about 15 minutes
  - It can also be inserted from the top of the engine (removing the thermostat)