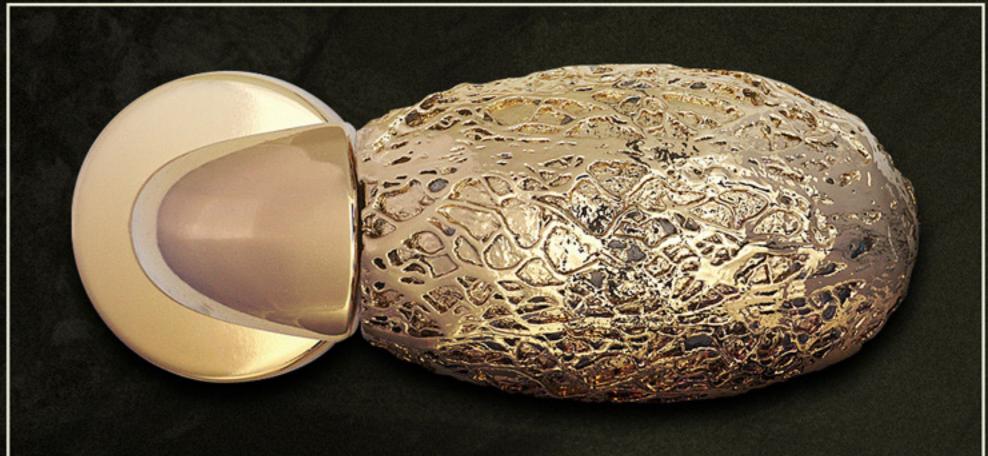

#### Tribute to Doha 100K

Bespoke jewelled handles with natural precious stones and gold plated brass

Designed hand in hand with the client Each design is dedicated to **one** specific client and won't be replicated The 100K design - featuring gold plated brass, natural diamonds, diamond dust, syntered titanium back cover - is presented as an example for bespoke projects