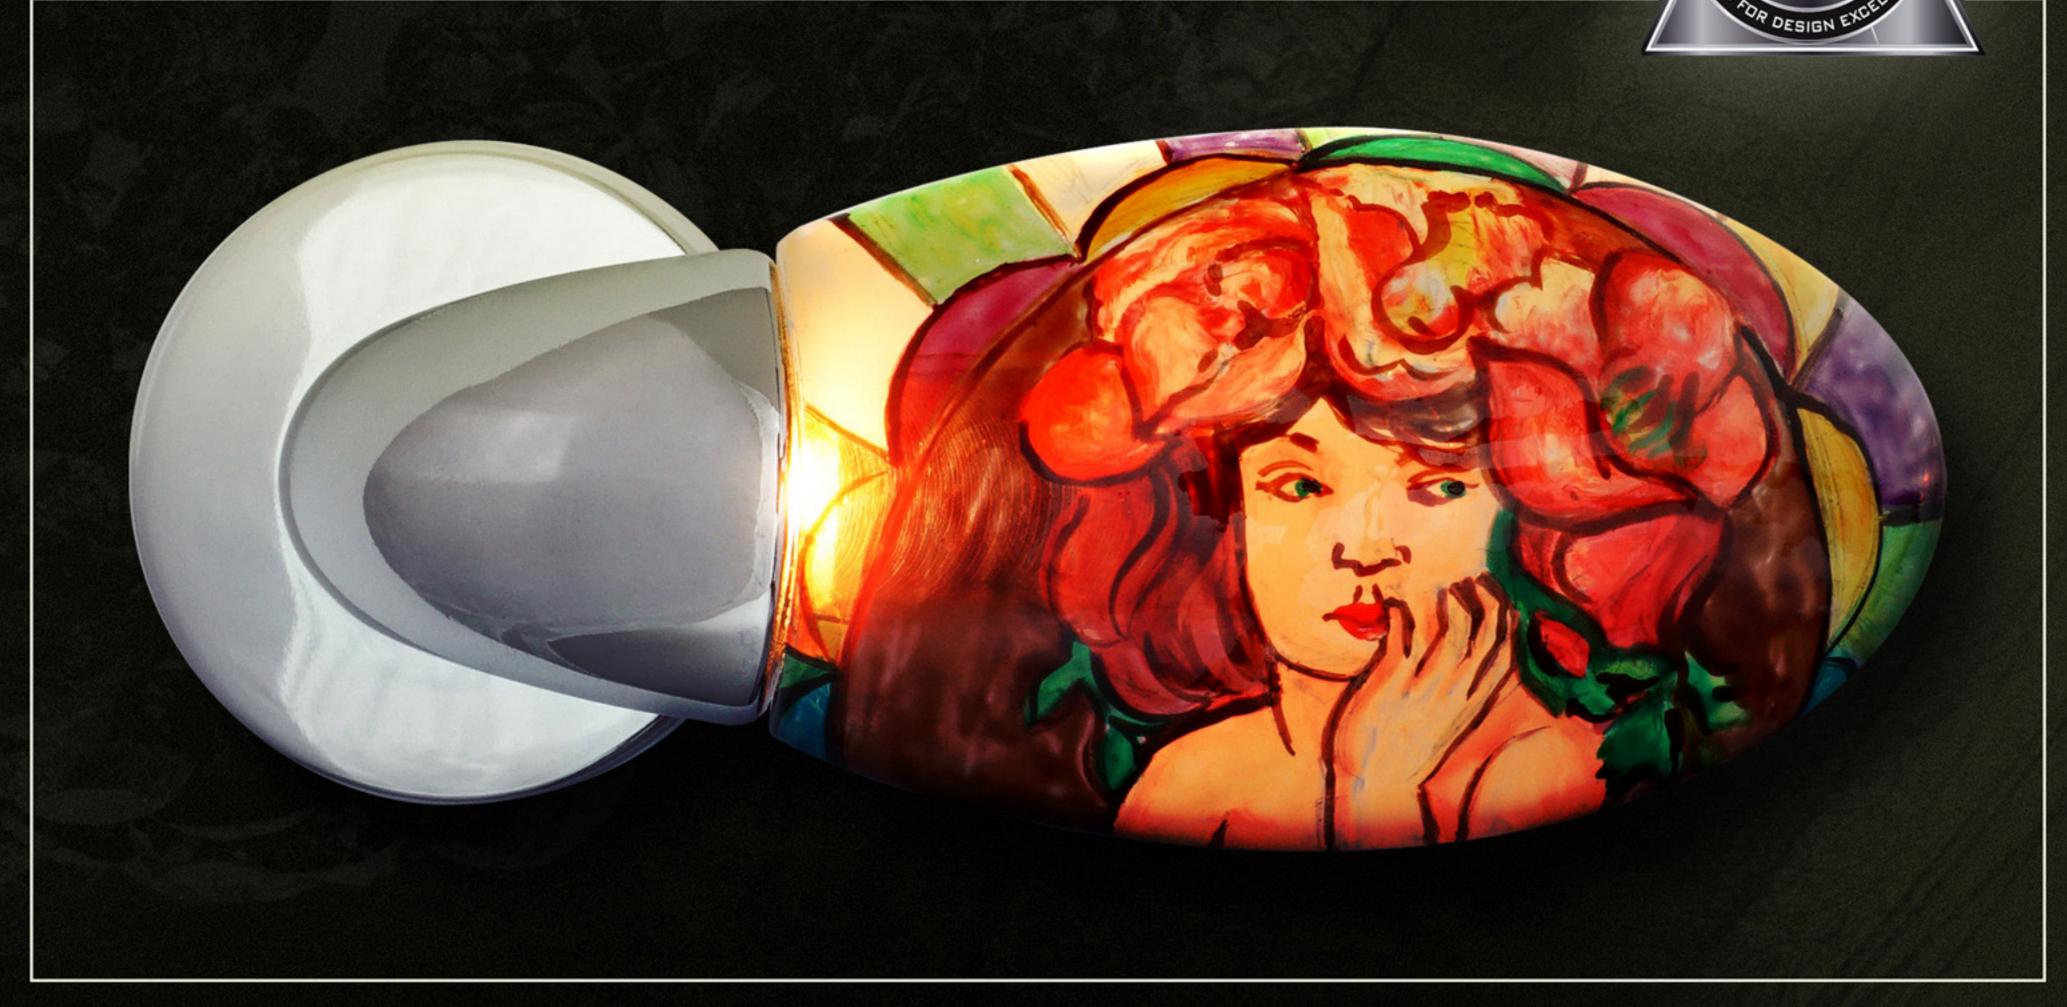

#### UNESCO World Heritage

Hand painted porcelain, featuring Sicilian icons Silver, hamilton/rose/black gold coated brass

Bespoke designs available on request

#### Eclectic Liberty

Mechanical and electronic components included Luminous handles with Safety and Management features - Hand painted crystal glass featuring Sicilian Liberty icons - Silver, hamilton/rose/black gold coated brass