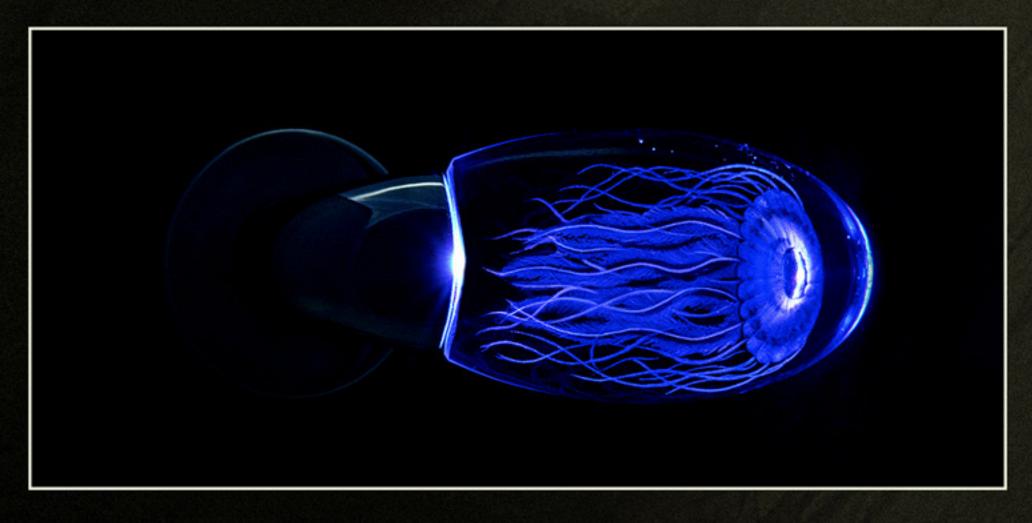

#### Sea World

Mechanical and electronic components included Luminous handles with Safety and Management features Hand engraved crystal glass featuring sea world images