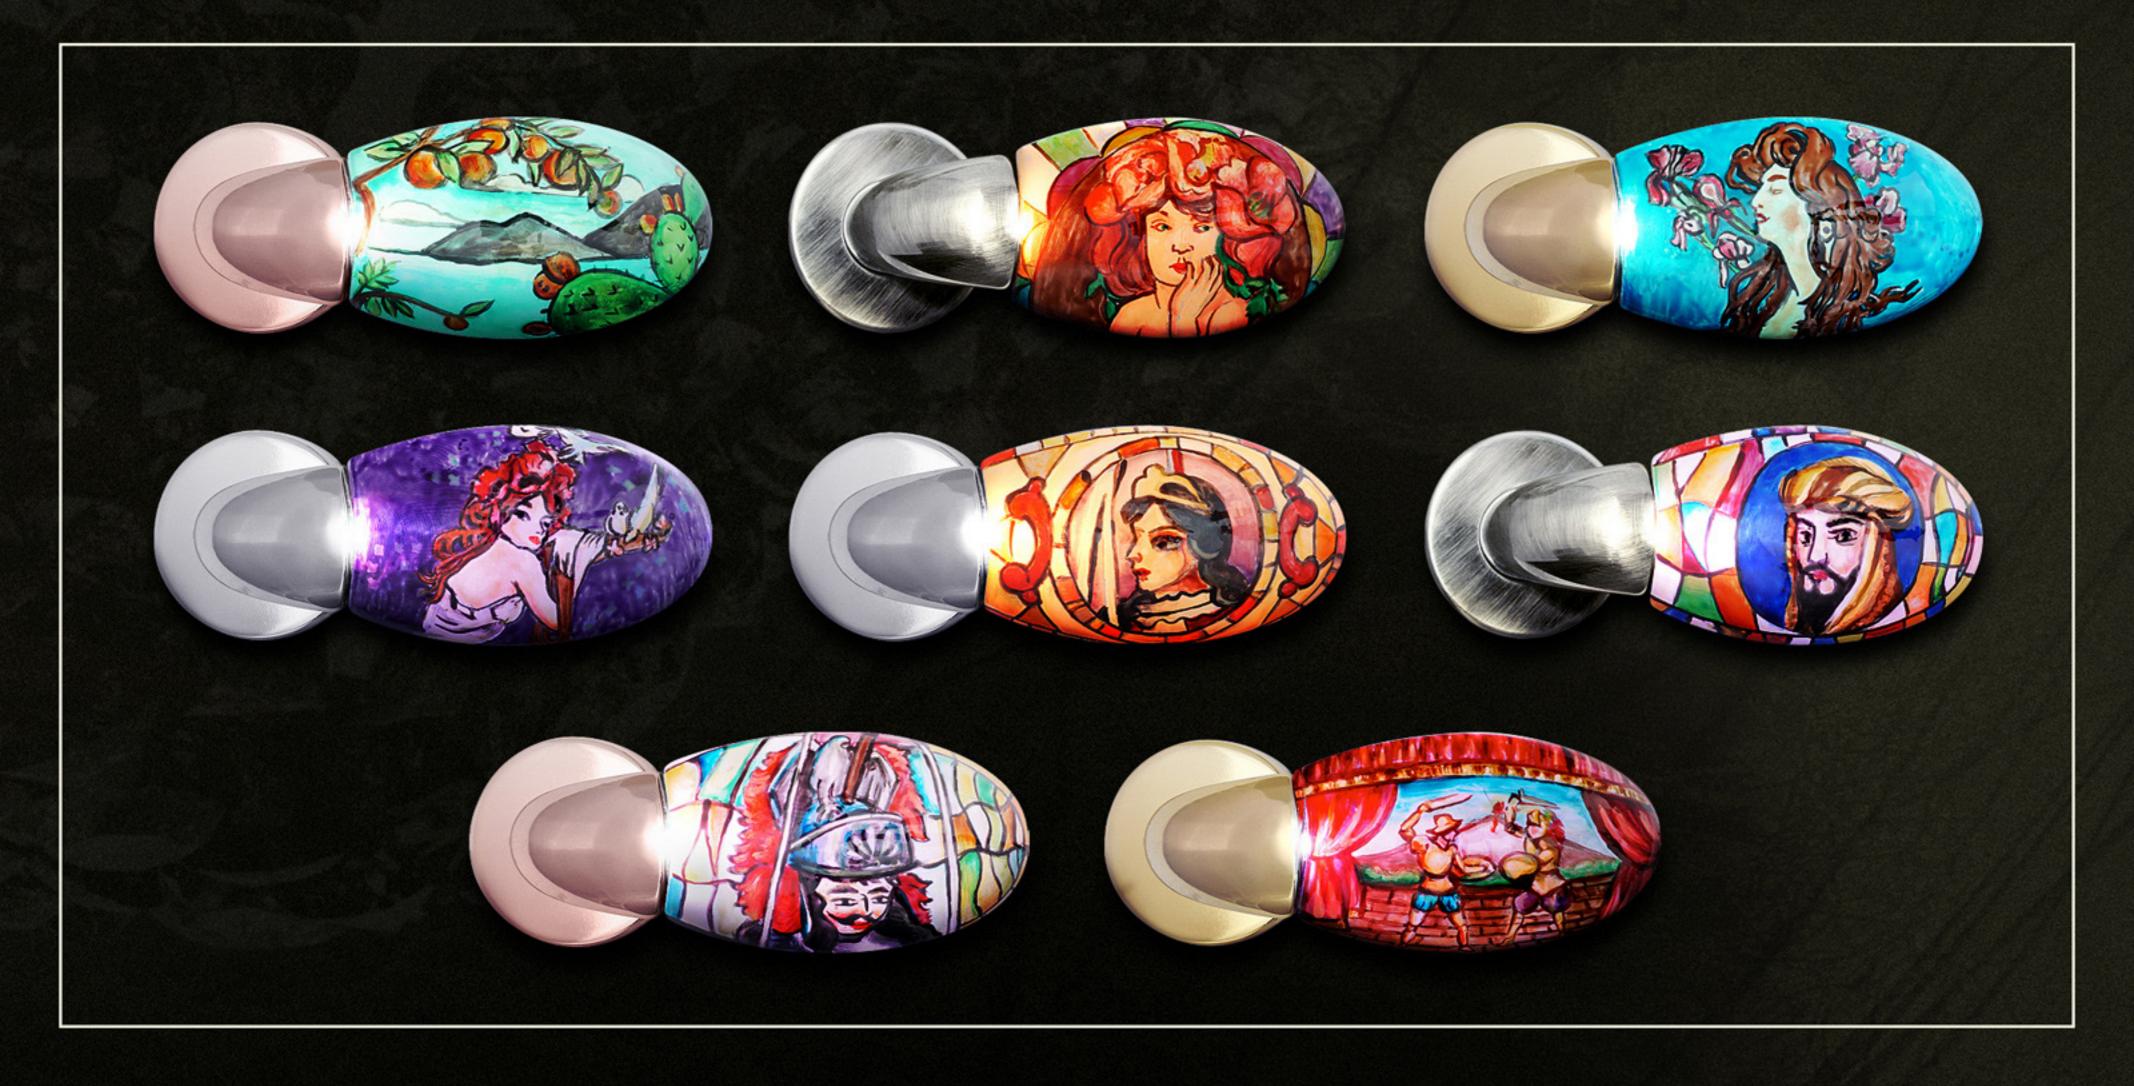

#### Eclectic Liberty

Mechanical and electronic components included Luminous handles with Safety and Management features - Hand painted crystal glass featuring Sicilian Liberty icons - Silver, hamilton/rose/black gold coated brass

#### Light Weaving

Mechanical and electronic components included Luminous handles with Safety and Management features - Crystal glass and hand placed prickly pear fiber - Silver, hamilton/rose/black gold coated brass