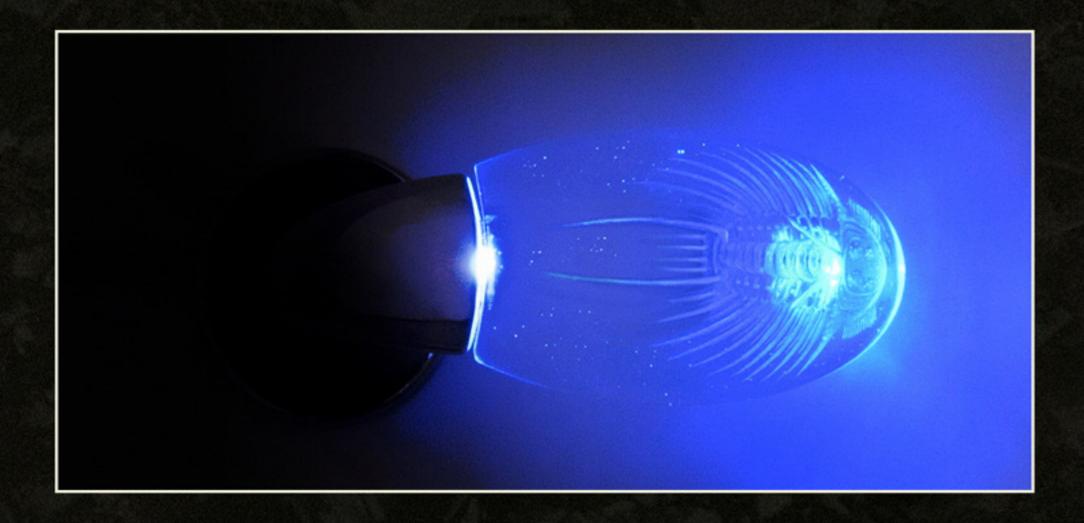

#### Sea World

Mechanical and electronic components included Luminous handles with Safety and Management features Hand engraved crystal glass featuring sea world images