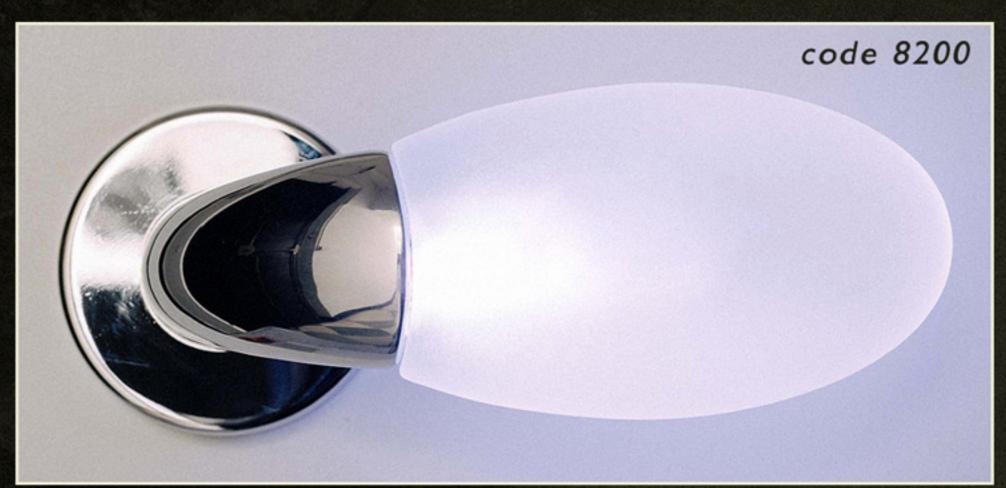

### Limited Editions

Mechanical and electronic components included

Luminous handles with Safety and Management features

Sculptural dedicated designs are reproduced in frosted glass in limited editions

Light scenarios may be controlled by the domotic system or via dedicated app - Play Video

Each design is dedicated to one specific client and won't be replicated

The swimming mermaid silhouette is presented as an example for bespoke projects

Mechanical and electronic components included Luminous handles with Safety and Management features in frosted glass

Light scenarios may be controlled by the domotic system or via dedicated app - Play Video

Mechanical and electronic components included Luminous handles with Safety and Management features in frosted glass