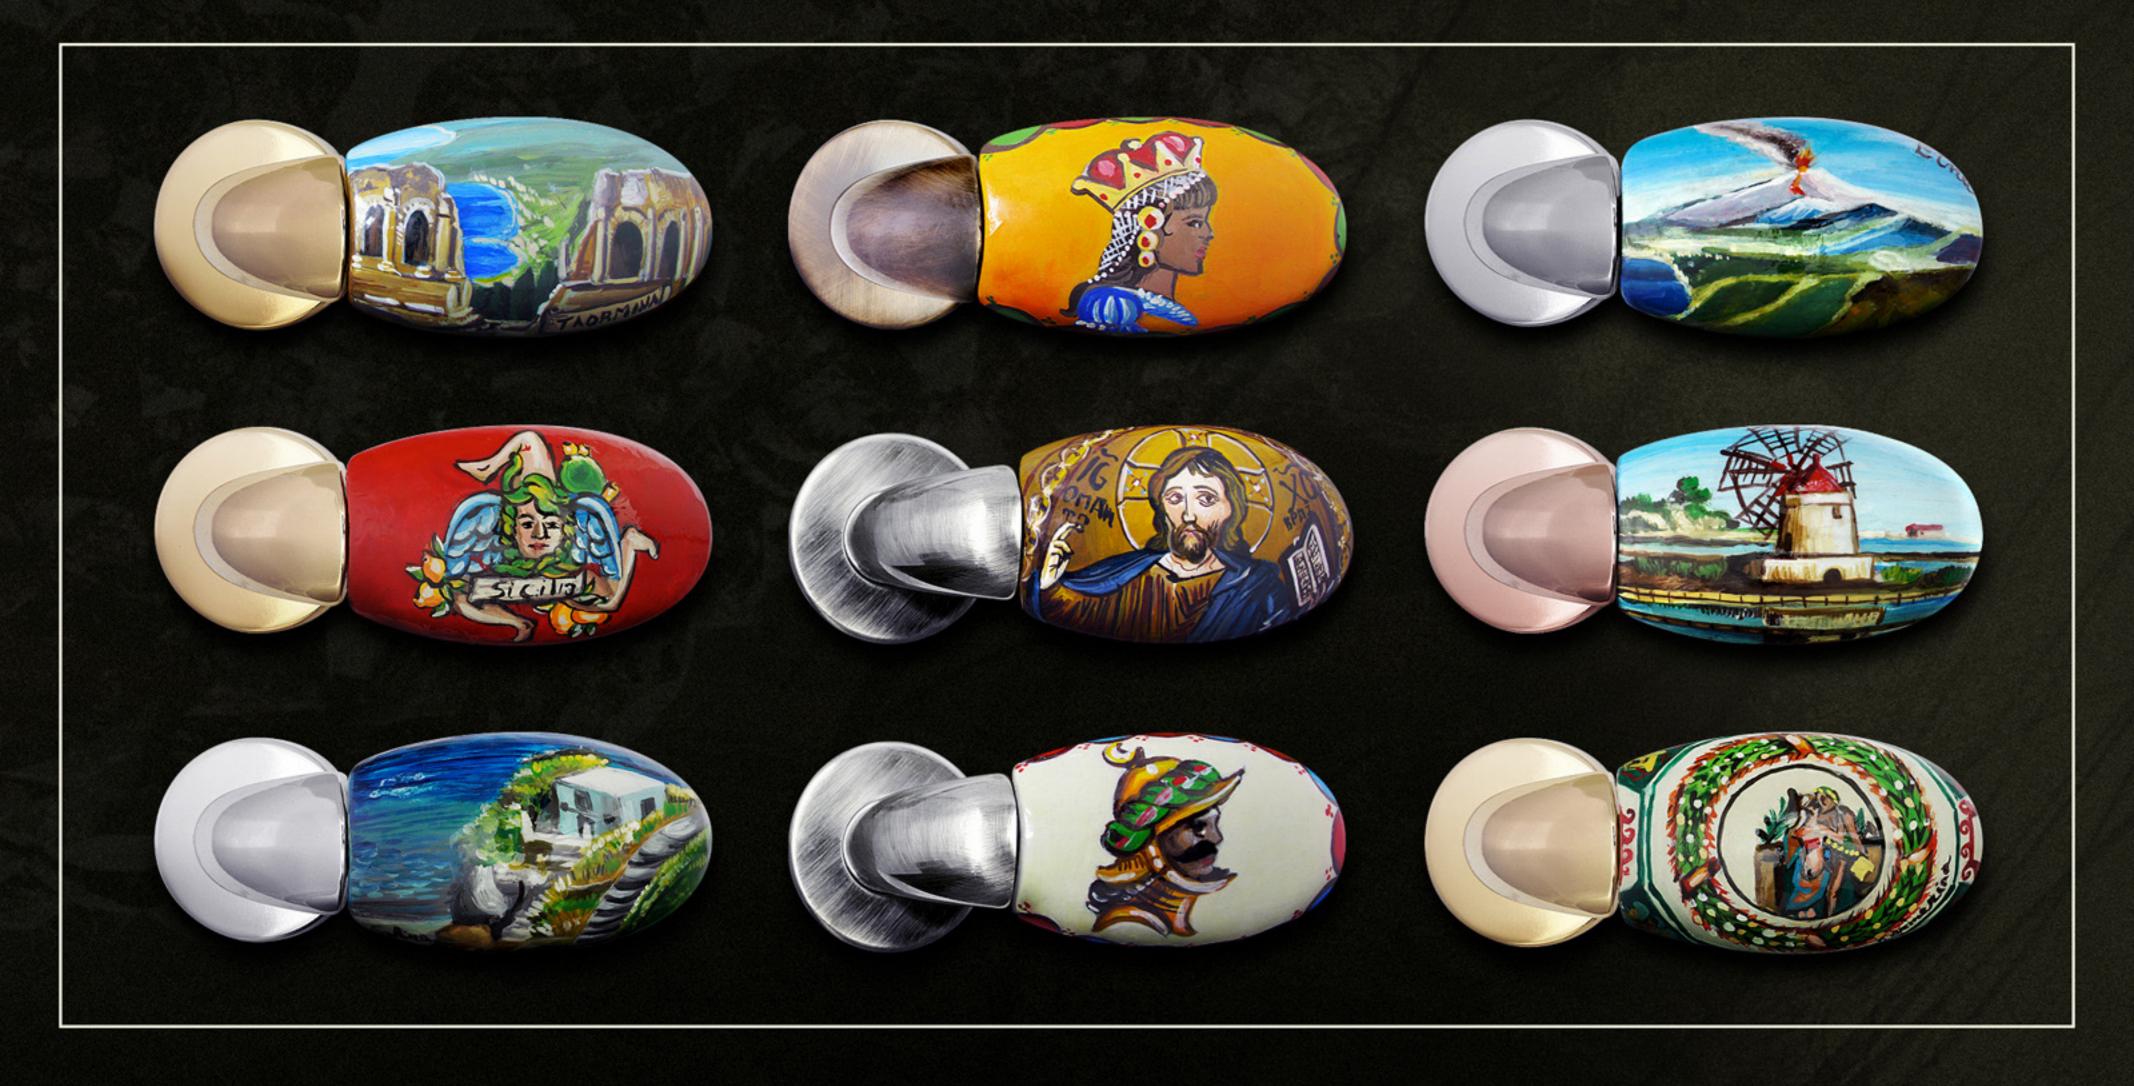

#### UNESCO World Heritage

Hand painted porcelain, featuring Sicilian icons Silver, hamilton/rose/black gold coated brass

Bespoke designs available on request