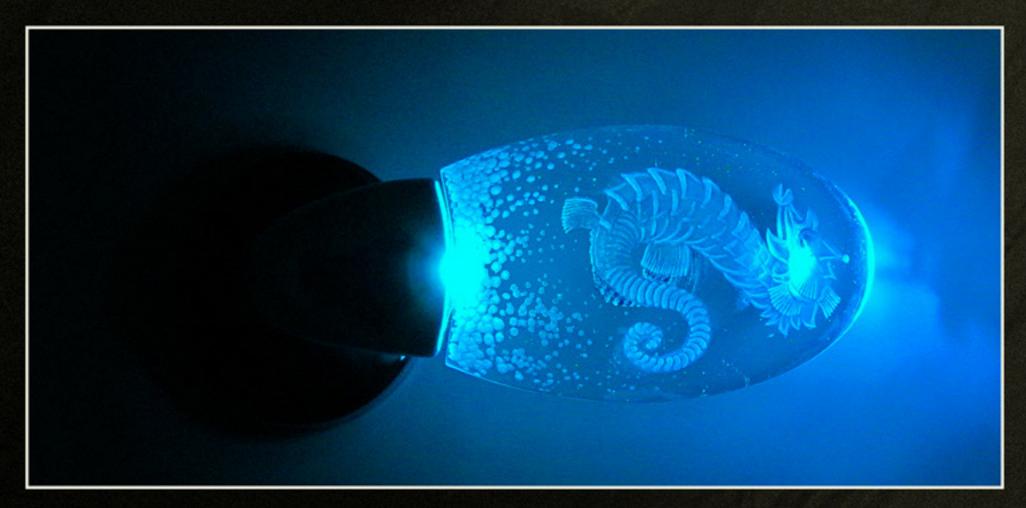

#### Sea World

Mechanical and electronic components included Luminous handles with Safety and Management features Hand engraved crystal glass featuring sea world images