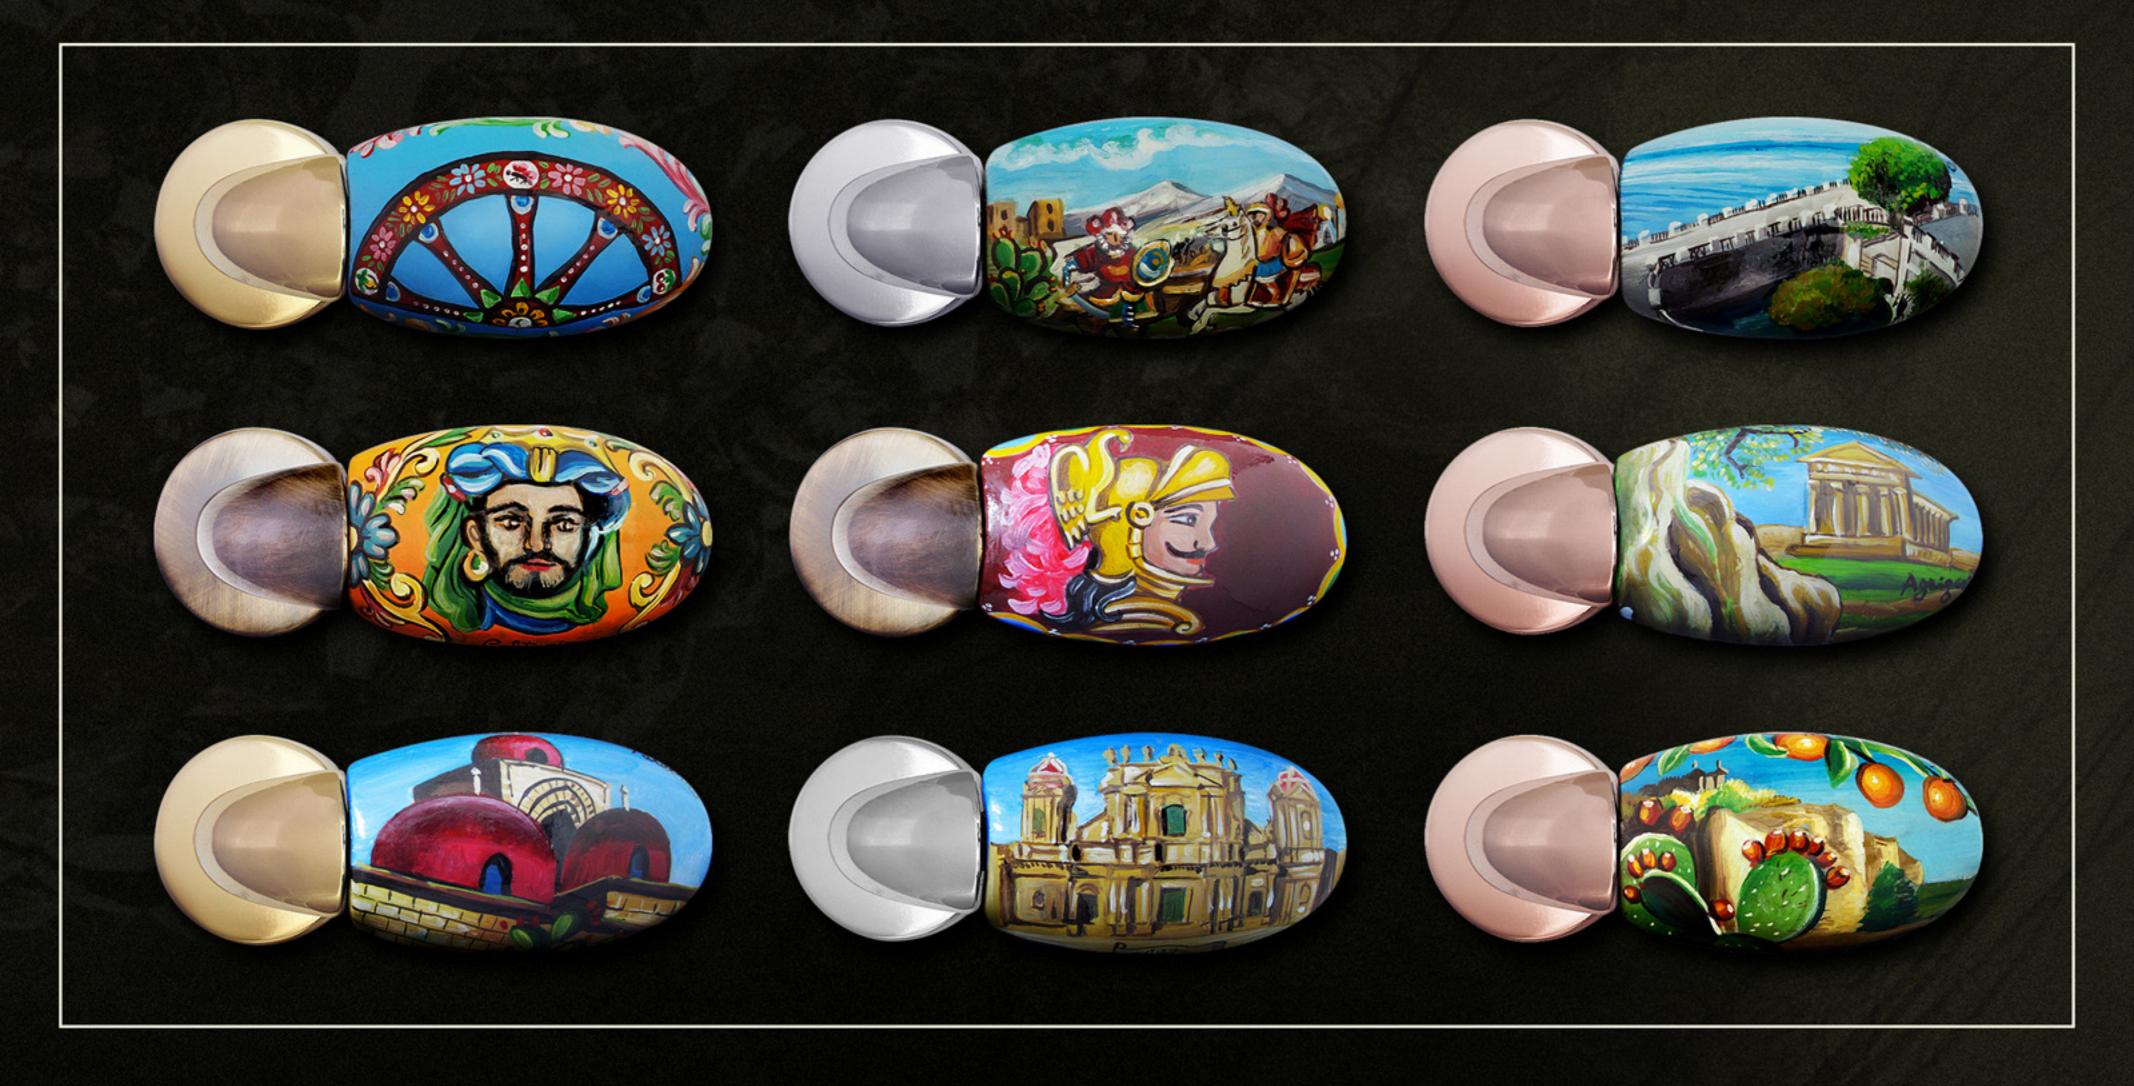

#### UNESCO World Heritage

Hand painted porcelain, featuring Sicilian icons Silver, hamilton/rose/black gold coated brass

Bespoke designs available on request