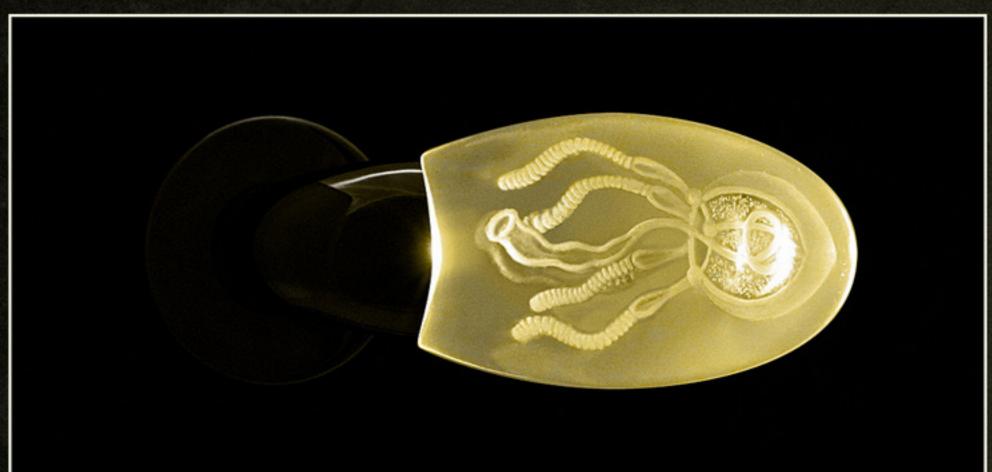

#### Sea World

Mechanical and electronic components included Luminous handles with Safety and Management features Hand engraved crystal glass featuring sea world images