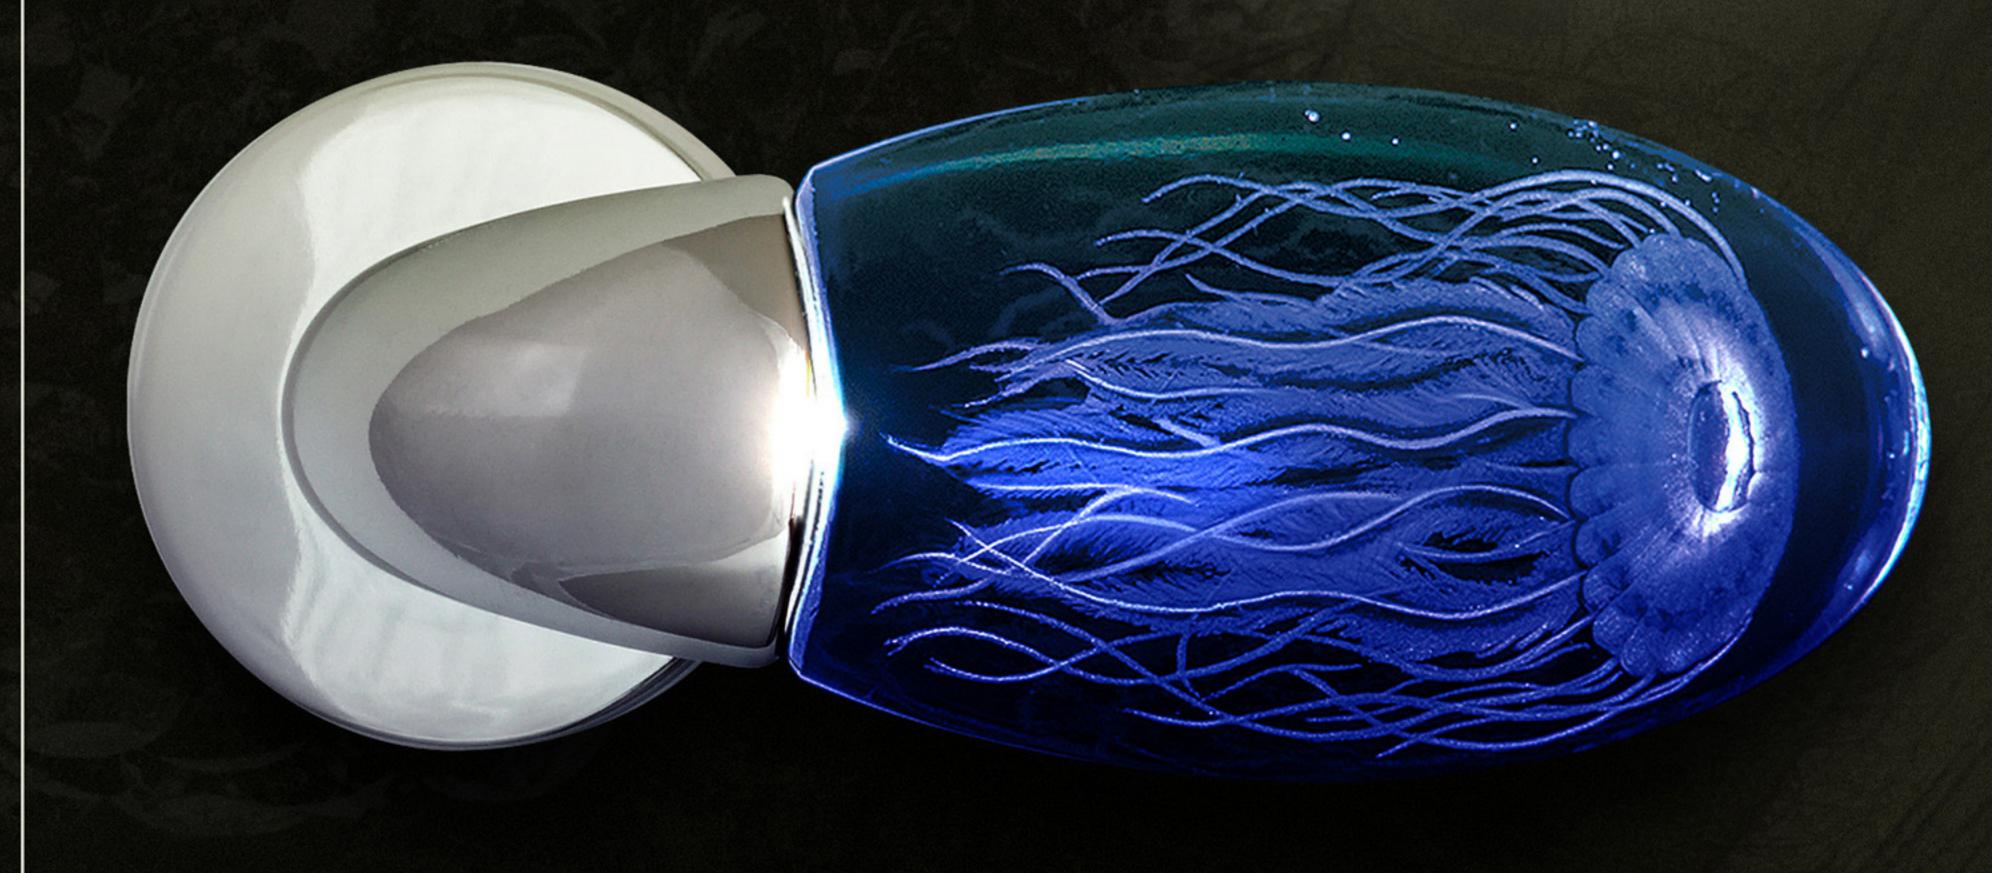

#### Sea World

Mechanical and electronic components included Luminous handles with Safety and Management features Hand engraved crystal glass featuring sea world images