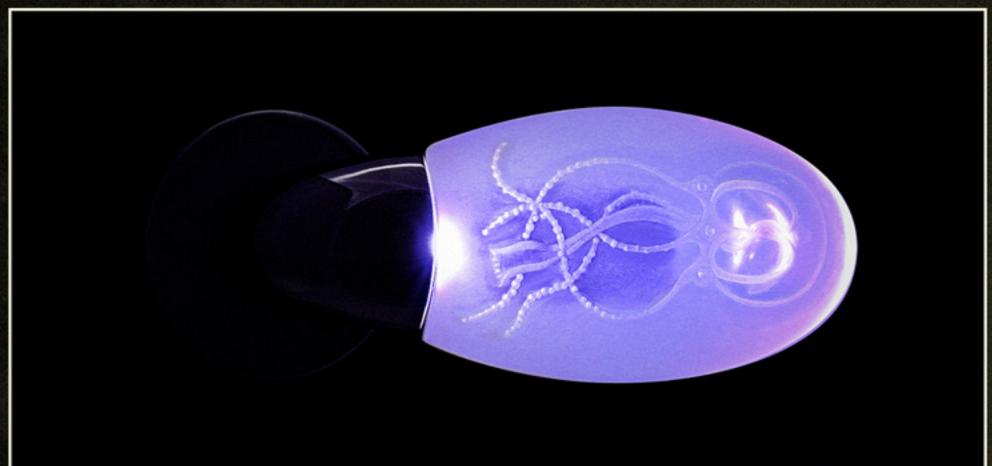

#### Sea World

Mechanical and electronic components included Luminous handles with Safety and Management features Hand engraved crystal glass featuring sea world images