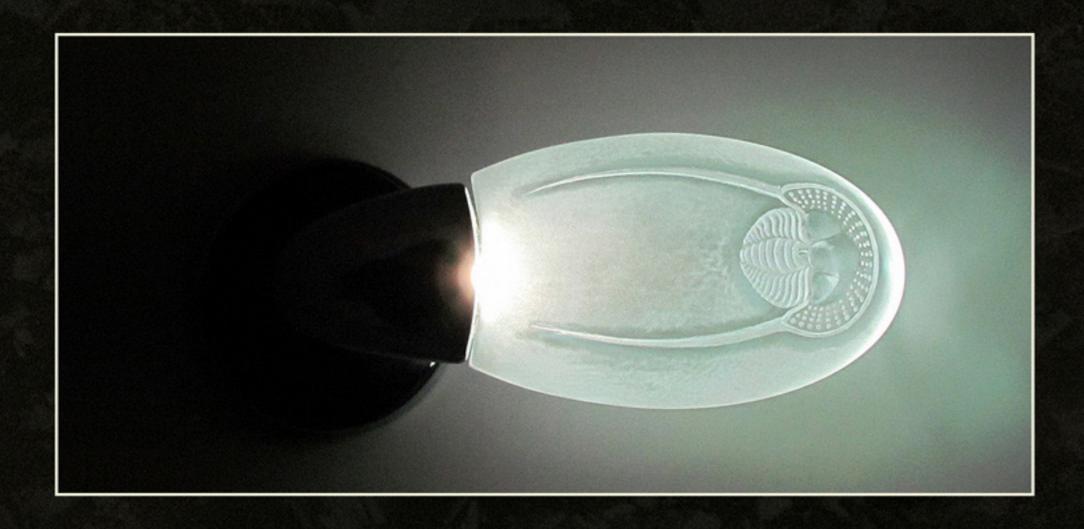

### Limited Editions

Mechanical and electronic components included

Luminous handles with Safety and Management features

Sculptural dedicated designs are reproduced in frosted glass in limited editions

Light scenarios may be controlled by the domotic system or via dedicated app - Play Video

Each design is dedicated to one specific client and won't be replicated

The swimming mermaid silhouette is presented as an example for bespoke projects

Mechanical and electronic components included Luminous handles with Safety and Management features in frosted glass