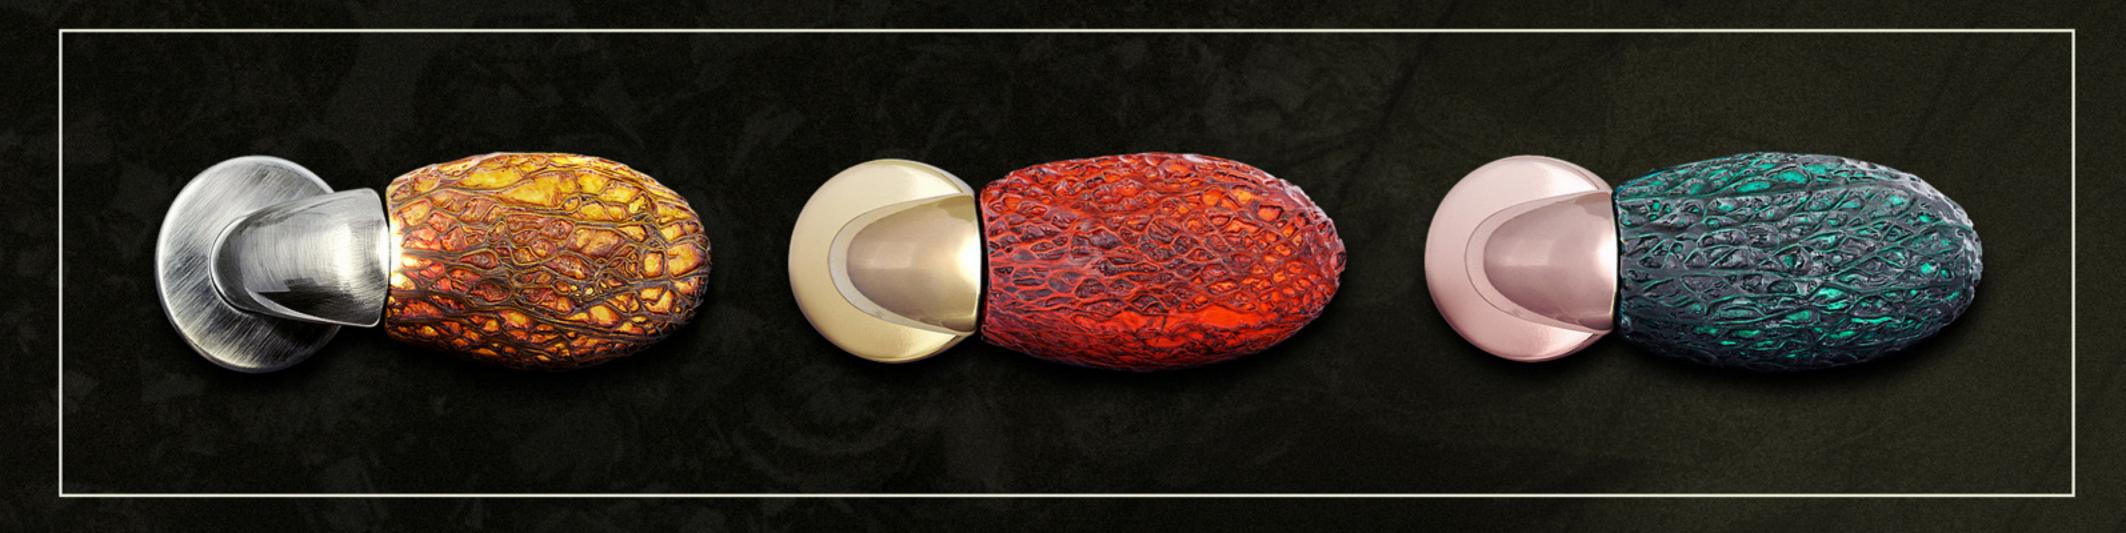

Sculptural hand made handles - Silver, hamilton/rose/black gold hand placed prickly pear fiber on porcelain grips - Silver, hamilton/rose/black gold coated brass

Sea World Swim