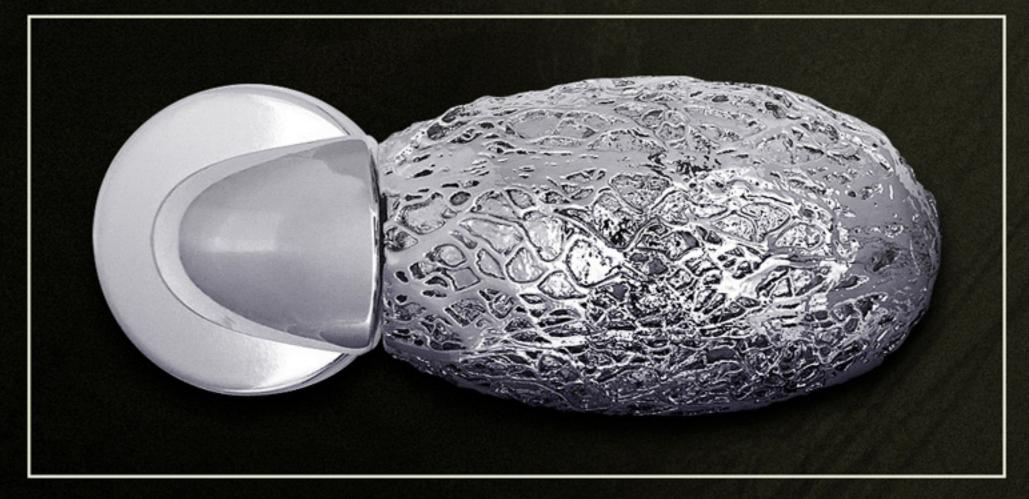

#### Sea World

Mechanical and electronic components included Luminous handles with Safety and Management features Hand engraved crystal glass featuring sea world images