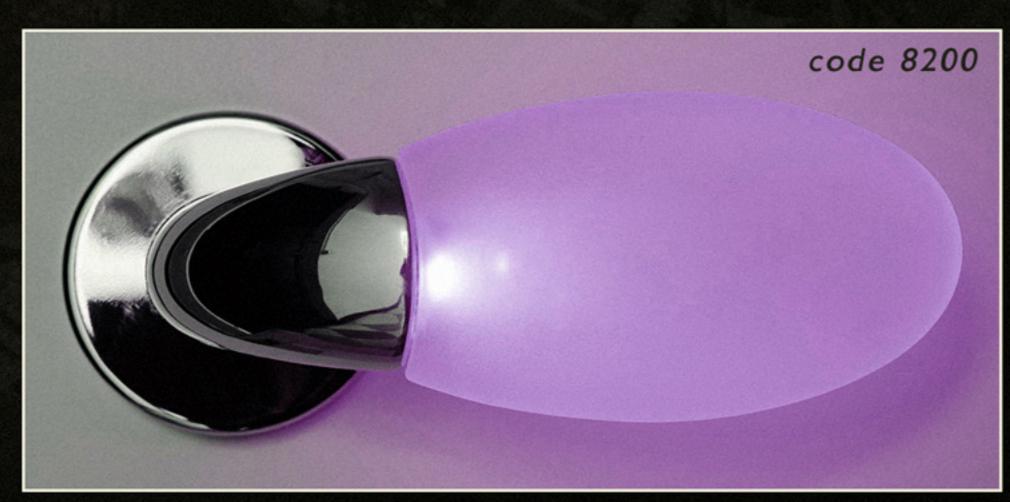

### Limited Editions

Mechanical and electronic components included

Luminous handles with Safety and Management features

Sculptural dedicated designs are reproduced in frosted glass in limited editions

Light scenarios may be controlled by the domotic system or via dedicated app - Play Video

Each design is dedicated to one specific client and won't be replicated

The swimming mermaid silhouette is presented as an example for bespoke projects

Mechanical and electronic components included Luminous handles with Safety and Management features in frosted glass

Light scenarios may be controlled by the domotic system or via dedicated app - Play Video

Mechanical and electronic components included Luminous handles with Safety and Management features in frosted glass