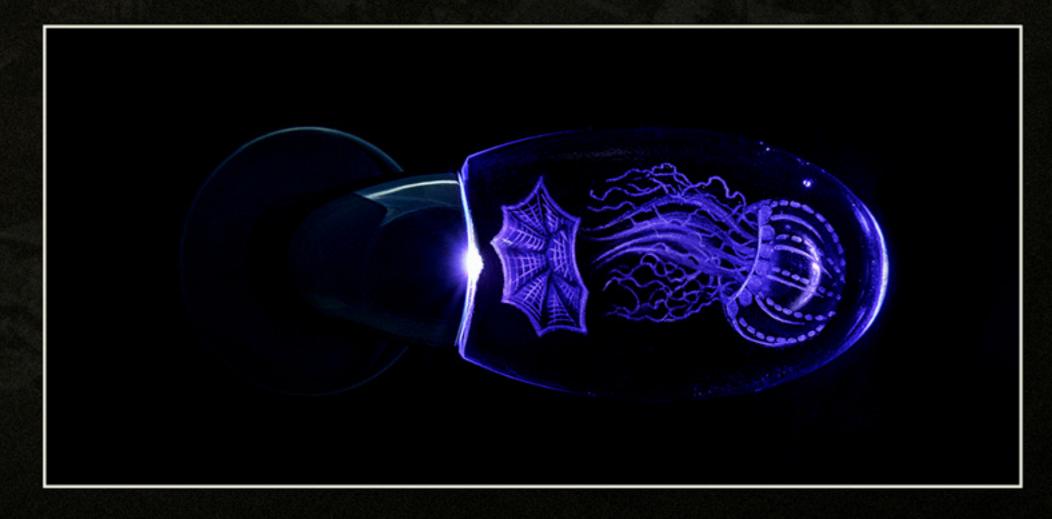

#### Sea World

Mechanical and electronic components included Luminous handles with Safety and Management features Hand engraved crystal glass featuring sea world images