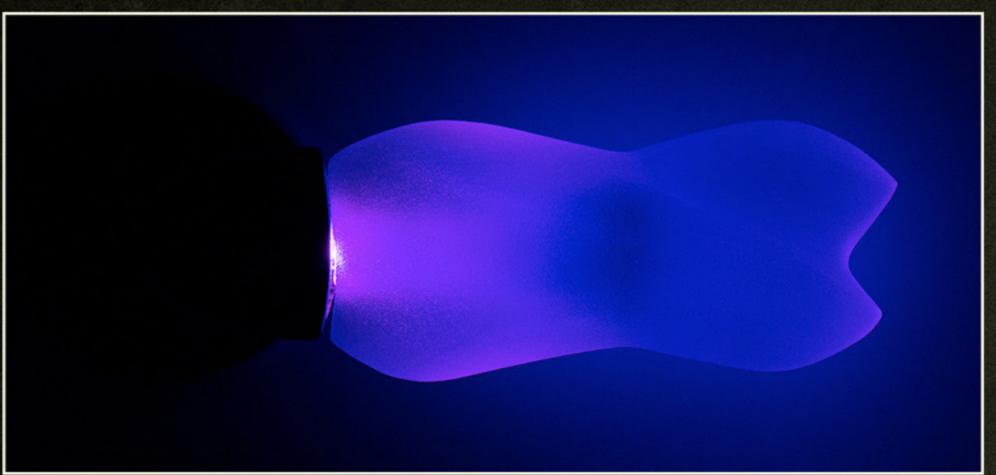

Each design is dedicated to one specific client and won't be replicated

The swimming mermaid silhouette is presented as an example for bespoke projects

Mechanical and electronic components included Luminous handles with Safety and Management features in frosted glass

Light scenarios may be controlled by the domotic system or via dedicated app - Play Video

Mechanical and electronic components included Luminous handles with Safety and Management features in frosted glass