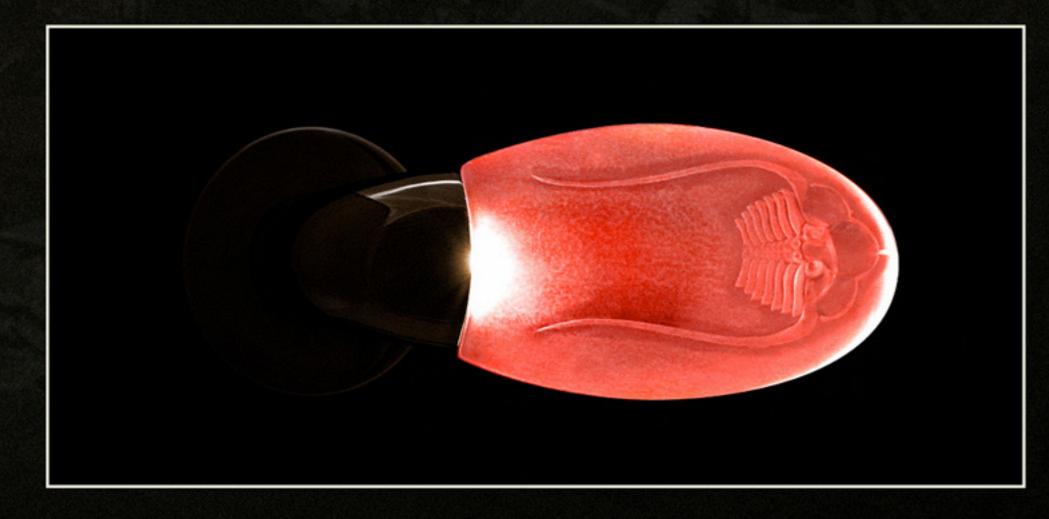

#### Sea World

Mechanical and electronic components included Luminous handles with Safety and Management features Hand engraved crystal glass featuring sea world images