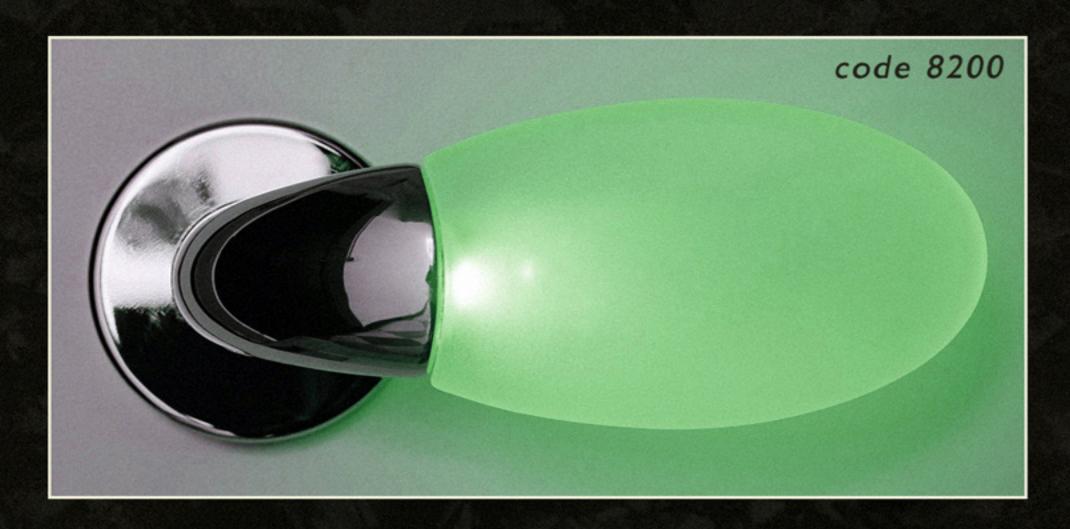

### Limited Editions

Mechanical and electronic components included

Luminous handles with Safety and Management features

Sculptural dedicated designs are reproduced in frosted glass in limited editions

Light scenarios may be controlled by the domotic system or via dedicated app - Play Video

Each design is dedicated to one specific client and won't be replicated

The swimming mermaid silhouette is presented as an example for bespoke projects

Mechanical and electronic components included Luminous handles with Safety and Management features in frosted glass

Light scenarios may be controlled by the domotic system or via dedicated app - Play Video

Mechanical and electronic components included Luminous handles with Safety and Management features in frosted glass