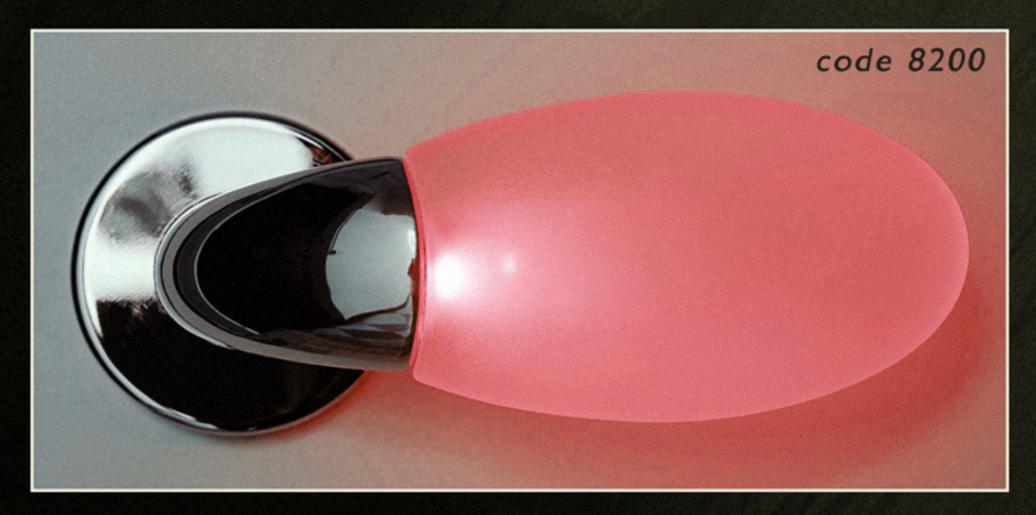

### Limited Editions

Mechanical and electronic components included

Luminous handles with Safety and Management features

Sculptural dedicated designs are reproduced in frosted glass in limited editions

Light scenarios may be controlled by the domotic system or via dedicated app - Play Video

Each design is dedicated to one specific client and won't be replicated

The swimming mermaid silhouette is presented as an example for bespoke projects

Mechanical and electronic components included Luminous handles with Safety and Management features in frosted glass

Light scenarios may be controlled by the domotic system or via dedicated app - Play Video

Mechanical and electronic components included Luminous handles with Safety and Management features in frosted glass