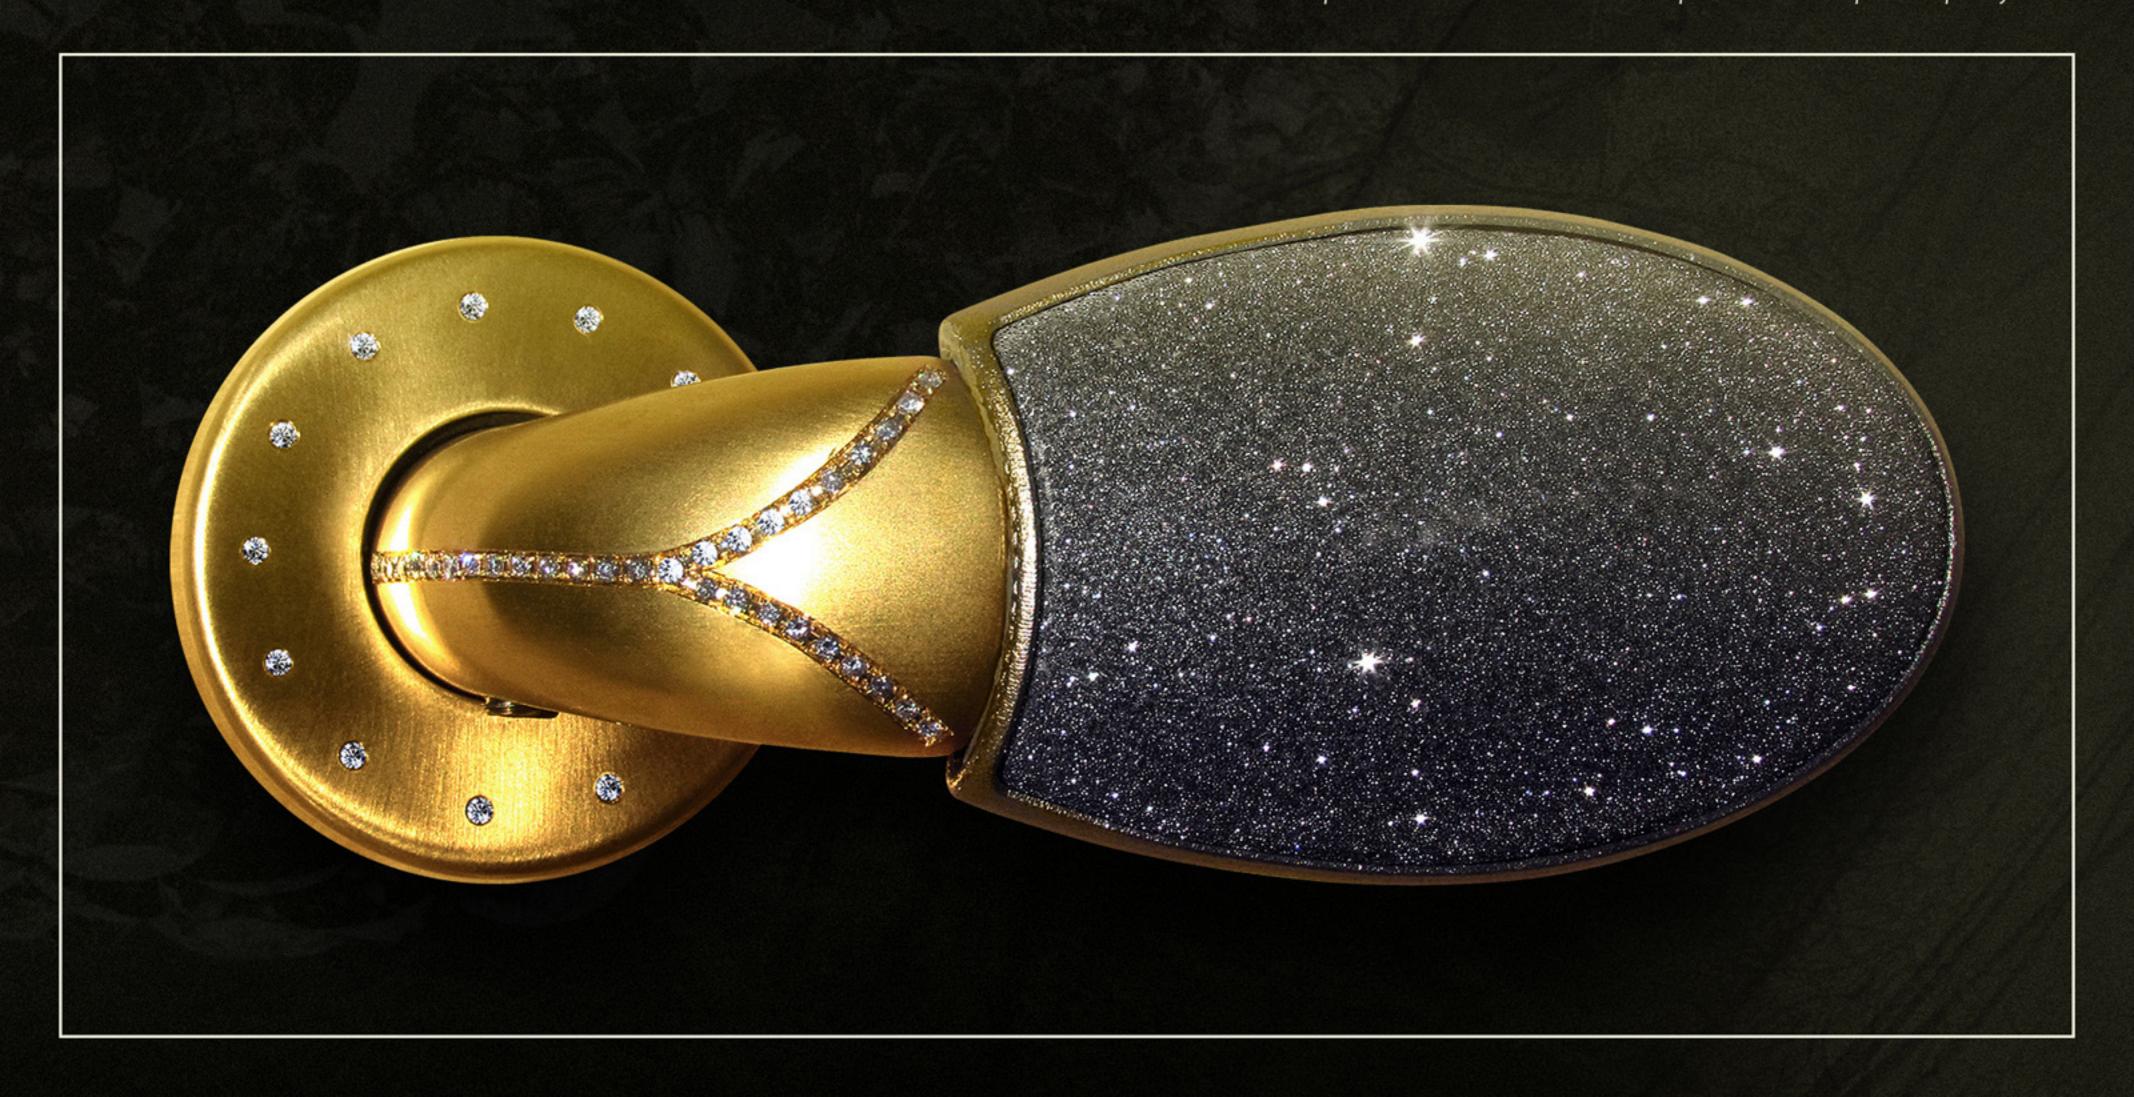

#### Tribute to Doha 100K

Bespoke jewelled handles with natural precious stones and gold plated brass

Designed hand in hand with the client Each design is dedicated to **one** specific client and won't be replicated The 100K design - featuring gold plated brass, natural diamonds, diamond dust, syntered titanium back cover - is presented as an example for bespoke projects