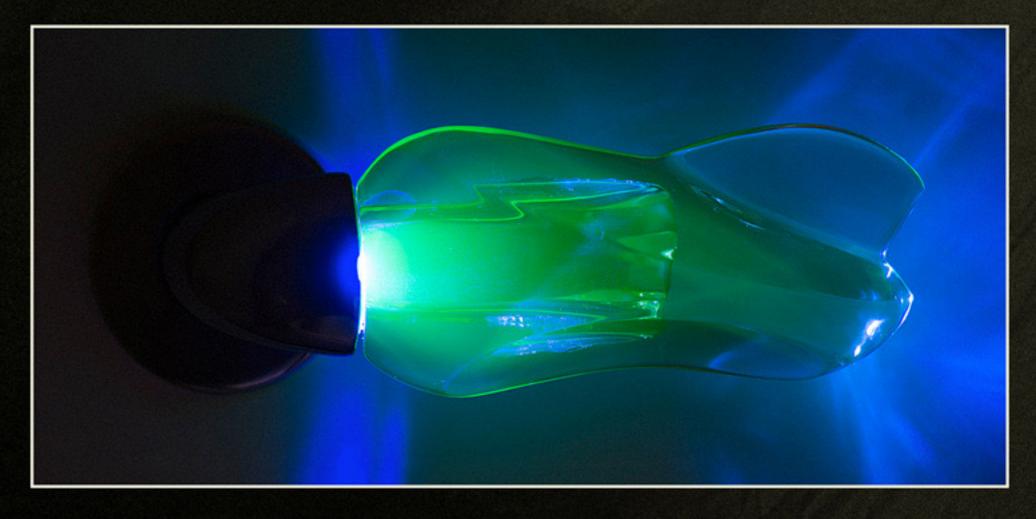

### Limited Editions

Mechanical and electronic components included

Luminous handles with Safety and Management features

Sculptural dedicated designs are reproduced in frosted glass in limited editions

Light scenarios may be controlled by the domotic system or via dedicated app - Play Video

Light scenarios may be controlled by the domotic system or via dedicated app - Play Video

Mechanical and electronic components included Luminous handles with Safety and Management features in frosted glass