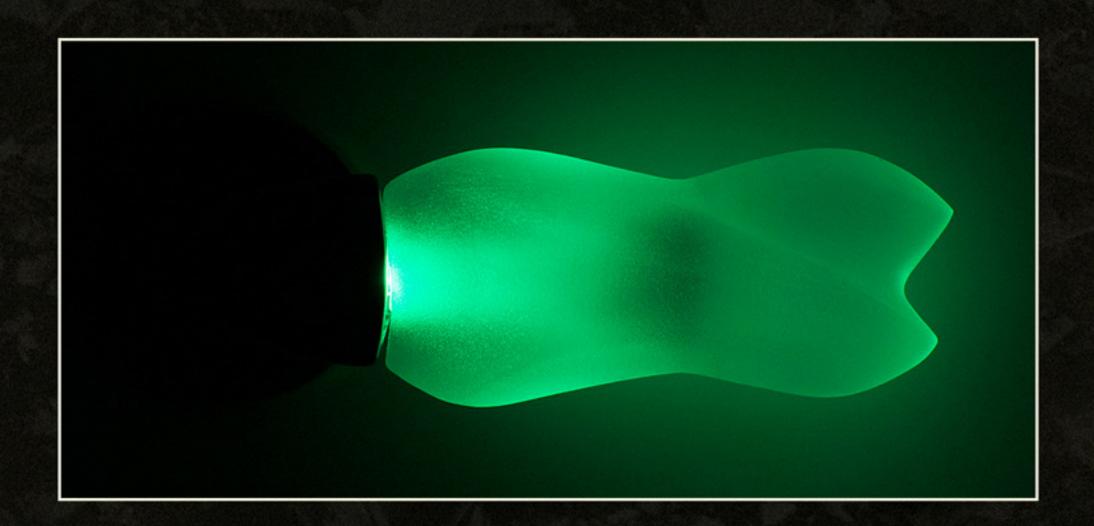

Each design is dedicated to one specific client and won't be replicated

The swimming mermaid silhouette is presented as an example for bespoke projects

Mechanical and electronic components included Luminous handles with Safety and Management features in frosted glass

Light scenarios may be controlled by the domotic system or via dedicated app - Play Video

Mechanical and electronic components included Luminous handles with Safety and Management features in frosted glass