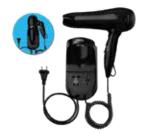

#### AB65000

#### DRYER WITH WALL SUPPORT

- Pistol hair dryer with wall support.
- Made of high-quality and resistant ABS. - 1400 W power.
- Gives out hot air, 2 temperature levels and 2 speeds.
- Modern, ergonomic and easy-to-use design.