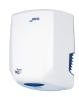

## AE57600-MT ABS ROLL HOLDER

- Industrial paper dispenser for 300/400 m rolls. Ø 220/260 mm.
- Made of high-quality ABS.

#### AE51700 ABS ANTIBACTERIAL ROLL HOLDER

- Industrial paper dispenser for rolls of 300 m. Ø 220 mm.
- Made of high-quality, anti-bacterial ABS.

#### AE25500 FUTURA ROLL HOLDER

- Industrial paper dispenser for rolls of 300/400 m, Ø 220/260 mm.
- Made of high-quality gloss stainless steel.