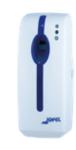

#### A190000

BASIC ATMOSPHERIC DIFUSOR

- Manufactured in white high-quality and resistant polypropylene.
- Lock.
- L.E.D operation and charging information.
- Decorative, small size andeconomic.
- Easy-to-clean, hinged front.