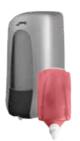

## AC73300

- Multifunction soap dispenser (gel and foam).
- Made of high-quality and resistant ABS.
- Push button with anti-corrosion and anti-drip valve.
- Easy maintenance and long life.

#### AC73600 BLACK AITANA MIX SYSTEM DISPENSER

- Multifunction soap dispenser (gel and foam).
- Made of high-quality and resistant ABS.
- Push button with anti-corrosion and anti-drip valve.
- Easy maintenance and long life.