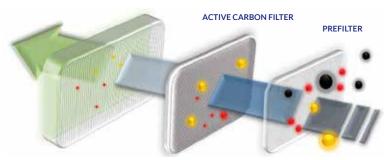

## JOEFL HAND DRYER WITH HEPA FILTER

Jofel hand dryers fitted with HEPA filter which, unlike other filters, retain much smaller-sized particles.

For particles such as COVID19 which measure between 0.06 and 0.2 µm. The efficiency of the HEPA type filters is equal to, or greater than, 99.99%.

#### HEPA FILTER