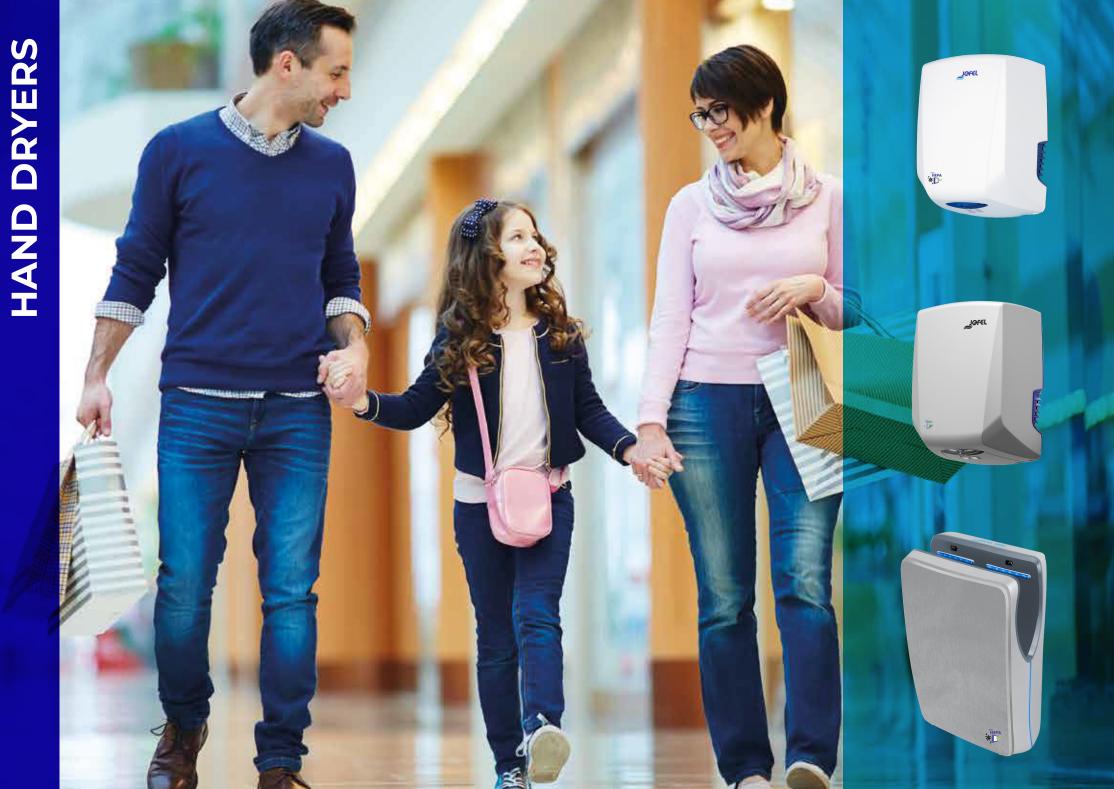

# Design, Manufacture and Distribution of:

- Hand dryers
- Paper dispensers
- Soap dispensers

•

#### AA92000

- High quality stainless steel.
- Optical sensor and automatic stop.
- Energy saving
- Easy maintenance..

#### AA16500

- High quality stainless steel.
- Optical sensor and automatic stop.
- Energy saving.
- Easy maintenance.
- Modern design.
- Idea for smaller spaces.

#### AA 18000 AVE HIGH PERFORMANCE HAND DRYE

- High quality stainless steel.
- Optical sensor and automatic stop.
- Energy saving.
- Easy maintenance.
- Modern design.

AA 19300

- High-quality ABS
- Optical sensor and automatic stop.
- Energy saving.
- Easy maintenance.
- Modern design.

### AA19000 WHITE HIGH PERFORMANCE

- High-quality ABS
- Optical sensor and automatic stop.
- Energy saving.
- Easy maintenance.
- Modern design.

AA24550

- High-quality ABS
- Optical sensor and automatic stop.
- Energy saving.
- Easy maintenance.
- Modern design.

AA25050

- High-quality ABS
- Optical sensor and automatic stop.
- Energy saving.
- Easy maintenance.
- Modern design.

AA56600 POWER+ HAND DRYER

- High-quality ABS
- Optical sensor and automatic stop.
- Energy saving.
- Easy maintenance.
- Modern design.
- Idea for smaller spaces.