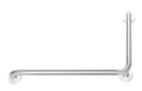

#### AV71400

#### ANGULAR SUPPORTING BAR 400 x 700

- Smooth AISI 304 satin stainless steel tube.
- Vandalism-resistant and hygienic.
- Wall fixing points: 3.
- Each fixing point: 3 screws.
- In accordance with current regulations.