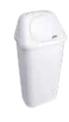

#### AL36000

#### PLASTIC LITTER BIN WITH HEAD AND LID ATLANTICA LINE

- Made of high-quality and resistant polypropylene.
- Removable pyramid-shaped white ABS head.
- Hygienic, concealing waste inside.