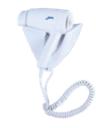

#### AB45600

#### BLACK WALL-MOUNTED HAIR DRYER WITH PLUG

- Pistol hair dryer with wall support.
- Made of high-quality and resistant ABS.
- 1900 W power with ionizer for hair.
- Temperature and speed regulator.
- Ergonomic and powerful.