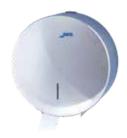

## AE57600-MT ABS ROLL HOLDER

- Industrial paper dispenser for 300/400 m rolls. Ø 220/260 mm.
- Made of high-quality ABS.

#### AE51700 ABS ANTIBACTERIAL ROLL HOLDER

- Industrial paper dispenser for rolls of 300 m. Ø 220 mm.
- Made of high-quality, anti-bacterial ABS.