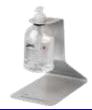

# RC7000P OPTICAL SOAP DISPENSER FOOT SUPPORT

- Painted in silver polyester.
- Integrated soap collection tray, avoiding dripping on the floor.
- Total height 1500 mm.
- For optical dispensers.

RC7500P GEL DISPENSING STATION

- Made of 0.8 mm thick electro-galvanised steel.
- Designed and intended for high traffic areas due to its 15L capacity.
- Easily removable tray for gel collection and cleaning.
- It can be moved as it is autonomous.