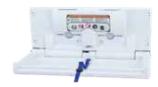

#### AY10000

HORIZONTAL NAPPY CHANGER

- High-density, high-strength polyethylene folding platform.
- Antibacterial and concave base for greater comfort.
- Pneumatic damper for smooth opening and closing.
- Pneumatic cushion to open and close smoothly.
- Easy maintenance.