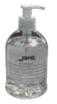

## AT85005 SANITISING AND DISINFECTING GEL IN 5L BOTTLE

- Sanitizes and disinfects at the same time.
- Antiseptic for the skin.
- Antimicrobial and astringent properties.

- Colourless.

- Certified and approved