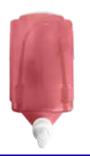

## AC70600 BLACK AITANA SOAP DISPENSER

- Liquid soap dispenser with refillable deposit.
- Made of high-quality and resistant ABS.
- Push button with anti-corrosion and anti-drip valve.
- Easy maintenance and long life.