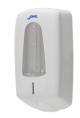

## AC70000 SILVER AITANA SOAP DISPENSER

- Liquid soap dispenser with refillable deposit.
- Made of high-quality and resistant ABS.
- Push button with anti-corrosion and anti-drip valve.
- Easy maintenance and long life.

## AC70600 BLACK AITANA SOAP DISPENSER

- Liquid soap dispenser with refillable deposit.
- Made of high-quality and resistant ABS.
- Push button with anti-corrosion and anti-drip valve.
- Easy maintenance and long life.