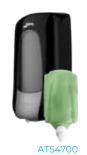

**FOAM SOAP** 

AT54500
MULTIFUNCTION SYSTEM CARTRIDGE << MIX>

GEL

AT54700 MULTIFUNCTION SYSTEM CARTRIDGE <<MIX>

ALOE GEL