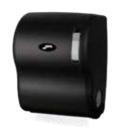

#### AG56000 ABS AUTOCUTTING DISPENSER

- Continuous roll paper dispenser.
- Max. roll Ø 210 mm.
- Pre-cut services of 28 cm.

# AG56600-MT ABS AUTOCUTTING DISPENSER

- Continuous roll paper dispenser.
- Max. roll Ø 210 mm.
- Pre-cut services of 28 cm.