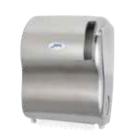

#### AG59500 STAINLESS STEEL SELF-CUTTING DISPENSER

- Continuous roll paper dispenser.
- Max. roll Ø 210 mm.
- Pre-cut services of 28 cm.
- Gloss stainless steel casing.