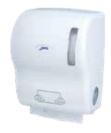

#### AG47000 ABS ROD PAPER DISPENSER

- Dispenser for rod roll paper
- Dispenses at base.
- Rolls up to 205 mm.

#### AG47600 ABS ROD PAPER DISPENSER

- Dispenser for rod roll paper
- Dispenses at base.
- Rolls up to 205 mm.