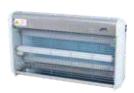

#### AJ36000 INSECT ELIMINATOR BY ABSORPTION

- Made of high-quality and resistant ABS.
- Insects are attracted by the light source and sucked away.
- Silent and ecological
- Safe: automatically stops upon touching blades.
- Easy-to-use and operate.