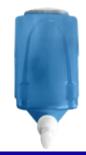

## AC70000 SILVER AITANA SOAP DISPENSER

- Liquid soap dispenser with refillable deposit.
- Made of high-quality and resistant ABS.
- Push button with anti-corrosion and anti-drip valve.
- Easy maintenance and long life.