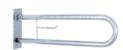

#### AV40320 LEFT/RIGHT STRAIGHT WALL BAR

- 320 mm long wallmounted support bar.
- Made of high-quality and resistant stainless steel.
- Vandalism-resistant and hygienic.
- Easy maintenance. cleaning and long-lasting.
- Adaptable to any space due to its versatility.

#### AV44500

LEFT/RIGHT STRAIGHT WALL BAR

- 500 mm long wallmounted fixing bar.
- Made of high-quality and resistant stainless steel.
- Vandalism-resistant and hygienic.
- Easy maintenance cleaning and long-lasting.
- Adaptable to any space due to its versatility.