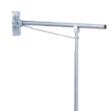

#### AV14830 FOLDING BAR FOOT

- Hinged bar fixed to the wall with "T" shaped support foot.
- Made in stainless steel.
- High-quality and resistant.
- Due to its special design, it folds down completely on the fixing wall.
- Vandalism-resistant and hygienic.
- When not in use, it takes up minimal space.
- Robust and resistant and long-lasting.