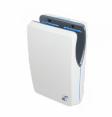

## JOEFL HAND DRYER WITH HEPA FILTER

Jofel hand dryers fitted with HEPA filter which, unlike other filters, retain much smaller-sized particles.

For particles such as COVID19 which measure between 0.06 and 0.2 µm. The efficiency of the HEPA type filters is equal to, or greater than, 99.99%.

# AA 19000 AVE ABS HIGH PERFORMANCE HAND DRYER

- High speed hand dryer.
- Optical sensor.
- High-quality and high resistance ABS casing.
- High efficiency and economy of consumption.
- Modern design.
- Easy maintenance and long life.