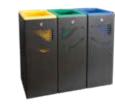

#### AL707050AVZ

#### SELECTIVE LITTER BIN THREE COMBINABLE MODULES

- Made of high-quality and resistant galvanised sheet metal.
- Incorporates 40 Litre polypropylene deposits in different selective colours.
- Top lock with key to secure the bin and prevent removal.
- Designed for selective recycling of all types of waste.