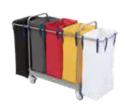

#### STAINLESS STEEL TROLLEY 1 LARGE TRAY AND 5 SORTING BAGS

- Made of high quality and resistant satin stainless steel tube.
- Up to 5 rectangular sorting bags, easily removable and extractable.
- Large storage capacity 500 L.
- Solid, robust, rigid and resistant.