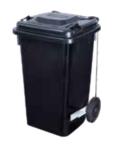

#### INDUSTRIAL WASTE CONTAINER

- Made of high quality black HDPE plastic.
- Incorporates 2 large 200 mm Ø wheels.
- Capacity 100L.
- Easily moved and transportable.
- Robust, resistant and long-lasting.