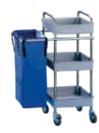

#### METALLIC WAITER TROLLEY 3 SMALL TRAYS AND 1 BAG

- Made of high quality and resistant stainless steel tubina.
- Incorporates 3 polypropylene trays with side elevation.
- 4 free swivel castors of 100 mm Ø, with pedal brake.
- Maximum use of space.