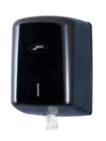

#### AG59500 STAINLESS STEEL SELF-CUTTING DISPENSER

- Continuous roll paper dispenser.
- Max. roll Ø 210 mm.
- Pre-cut services of 28 cm.
- Gloss stainless steel casing.