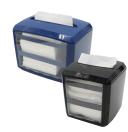

#### AH53000/54000

#### NAPKIN DISPENSER WITH ADVERTISING

- Cover, case and base made ABS, different colours.
- Two sides for advertising, made of transparent SAN.
- Capacity: 200 z-fold or v-fold
- napkins, 11x10 cm (closed).
- For Horeca, collectivities.