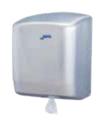

#### AE25500 FUTURA ROLL HOLDER

- Industrial paper dispenser for rolls of 300/400 m, Ø 220/260 mm.
- Made of high-quality gloss stainless steel.