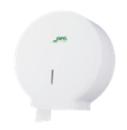

#### AE25500 FUTURA ROLL HOLDER

- Industrial paper dispenser for rolls of 300/400 m, Ø 220/260 mm.
- Made of high-quality gloss stainless steel.