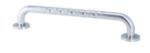

#### AV10600 60 CM RIGHT/LEFT HINGED BAR

- Made of high quality and resistant stainless steel.
- Vandalism-resistant and hygienic.
- Adaptable to any space due to its versatility.
- Robust and resistant and long-lasting.