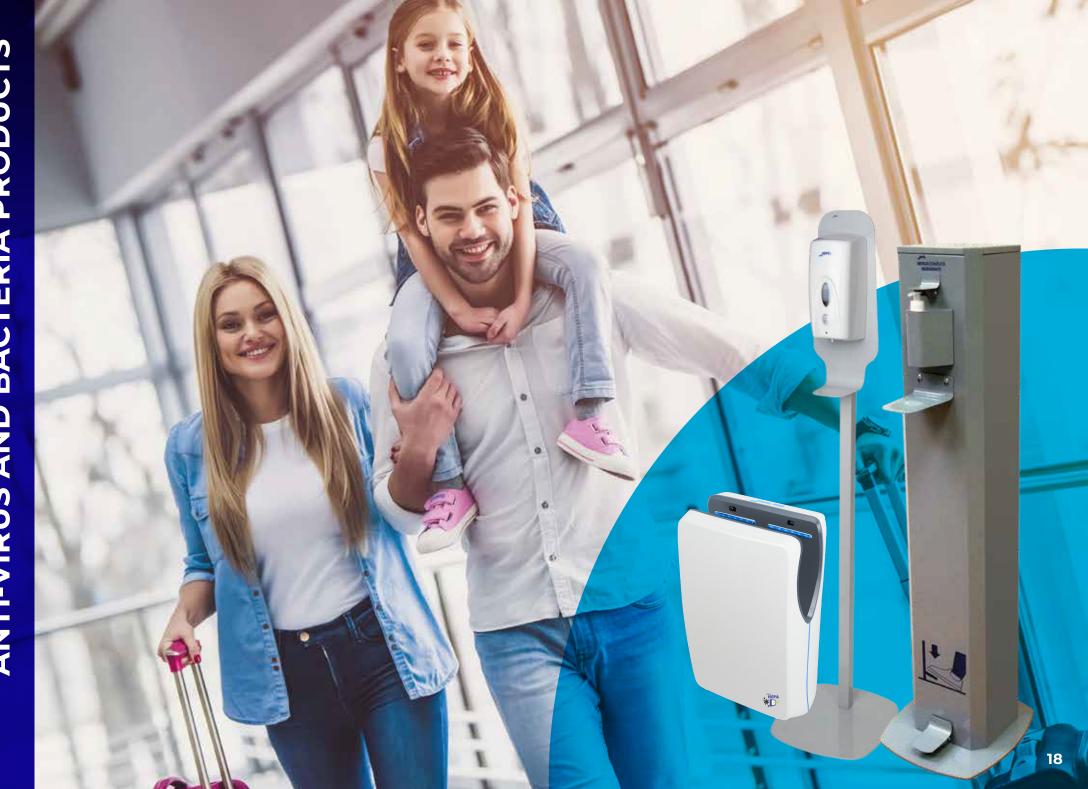

## JOEFL HAND DRYER WITH HEPA FILTER

Jofel hand dryers fitted with HEPA filter which, unlike other filters, retain much smaller-sized particles.

For particles such as COVID19 which measure between 0.06 and 0.2 µm. The efficiency of the HEPA type filters is equal to, or greater than, 99.99%.

## **HYDRO-ALCOHOLIC GEL**

## AT50500J HYDRO-ALCOHOLIC SANITIZING GEL DISPENSER

- Transparent polyethylene dispenser.
- Cleans, sanitizes and disinfects.
- Certified and approved.

RC7300P
TABLETOP SUPPORT FOR DISPENSER

- Made of electrogalvanised steel.
- Easy and quick replacement of the dispenser.
- Very stable due to its special design.
- Prevents removal of the dispenser.

## AT85005 SANITISING AND DISINFECTING GEL IN 5L BOTTLE

- Sanitizes and disinfects at the same time.
- Antiseptic for the skin.
- Antimicrobial and astringent properties.

- Colourless.

- Certified and approved

# RC7000P OPTICAL SOAP DISPENSER FOOT SUPPORT

- Painted in silver polyester.
- Integrated soap collection tray, avoiding dripping on the floor.
- Total height 1500 mm.
- For optical dispensers.

RC7500P GEL DISPENSING STATION

- Made of 0.8 mm thick electro-galvanised steel.
- Designed and intended for high traffic areas due to its 15L capacity.
- Easily removable tray for gel collection and cleaning.
- It can be moved as it is autonomous.