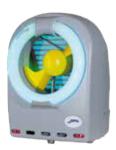

#### AJ36000 INSECT ELIMINATOR BY ABSORPTION

- Made of high-quality and resistant ABS.
- Insects are attracted by the light source and sucked away.
- Silent and ecological
- Safe: automatically stops upon touching blades.
- Easy-to-use and operate.