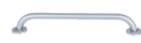

#### AV10600 60 CM RIGHT/LEFT HINGED BAR

- Made of high quality and resistant stainless steel.
- Vandalism-resistant and hygienic.
- Adaptable to any space due to its versatility.
- Robust and resistant and long-lasting.

#### AV40320 LEFT/RIGHT STRAIGHT WALL BAR

- 320 mm long wallmounted support bar.
- Made of high-quality and resistant stainless steel.
- Vandalism-resistant and hygienic.
- Easy maintenance. cleaning and long-lasting.
- Adaptable to any space due to its versatility.

#### AV44500

LEFT/RIGHT STRAIGHT WALL BAR

- 500 mm long wallmounted fixing bar.
- Made of high-quality and resistant stainless steel.
- Vandalism-resistant and hygienic.
- Easy maintenance cleaning and long-lasting.
- Adaptable to any space due to its versatility.