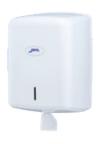

#### AG56000 ABS AUTOCUTTING DISPENSER

- Continuous roll paper dispenser.
- Max. roll Ø 210 mm.
- Pre-cut services of 28 cm.

# AG56600-MT ABS AUTOCUTTING DISPENSER

- Continuous roll paper dispenser.
- Max. roll Ø 210 mm.
- Pre-cut services of 28 cm.