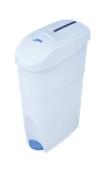

#### AM41000

ATLANTIC FEMENINE SANITARY CONTAINER WITH PEDAL

- Container to deposit feminine sanitary products.
- Manufactured in white high-quality and resistant polypropylene.
- Robust, resistant and lona-lastina.
- Completely hygienic. Pedal opening.