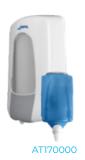

### AC73000

- Multifunction soap dispenser (gel and foam).
- Made of high-quality and resistant ABS.
- Push button with anti-corrosion and anti-drip valve.
- Easy maintenance and long life.

AT54500

**FOAM SOAP** 

AT54500
MULTIFUNCTION SYSTEM CARTRIDGE << MIX>

GEL

AT54700 MULTIFUNCTION SYSTEM CARTRIDGE <<MIX>

ALOE GEL