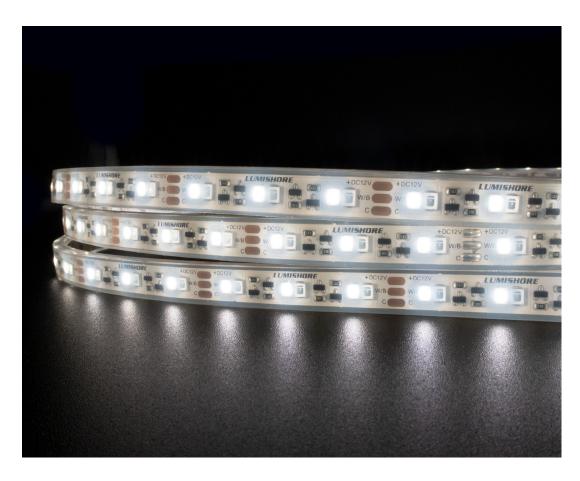

### **ECLIPSE Strip Lights**

Perfect for adding subtle decorative effects to any craft and indirectly lighting spaces, while remaining mostly hidden. They can be integrated into gunwales, under furniture, behind ceiling panels and more.

Available in single color blue or white, and dual color blue and white and in 3 convenient sizes, providing incredible flexibility.

Lumishore's high quality, high output, ECLIPSE Strip Lights are fully encapsulated and potted and resistant to water.

|                               | ECLIPSE Strip Lights SL100                                                                       |  |  |  |  |  |  |
|-------------------------------|--------------------------------------------------------------------------------------------------|--|--|--|--|--|--|
| Colors                        | Blue   White   Blue and White                                                                    |  |  |  |  |  |  |
| Number of LEDs                | 60 per meter                                                                                     |  |  |  |  |  |  |
| Ingress Protection            | IP68                                                                                             |  |  |  |  |  |  |
| Supply Voltage                | 12 V DC Only (10-15 V DC)                                                                        |  |  |  |  |  |  |
| Max Current Draw<br>12/24V DC | 0.5A (6W/m)                                                                                      |  |  |  |  |  |  |
| Installation location         | Exterior/ partially covered areas/ interior/ above water only                                    |  |  |  |  |  |  |
| Mechanical installation       | Cut to length (in 50mm steps) and seal before install. Stainless steel screw clips for mounting. |  |  |  |  |  |  |
| Lengths available             | 1m, 2.5m and 5m                                                                                  |  |  |  |  |  |  |
| Control Options               | ON/OFF Switch or ECLIPSE Command Center                                                          |  |  |  |  |  |  |