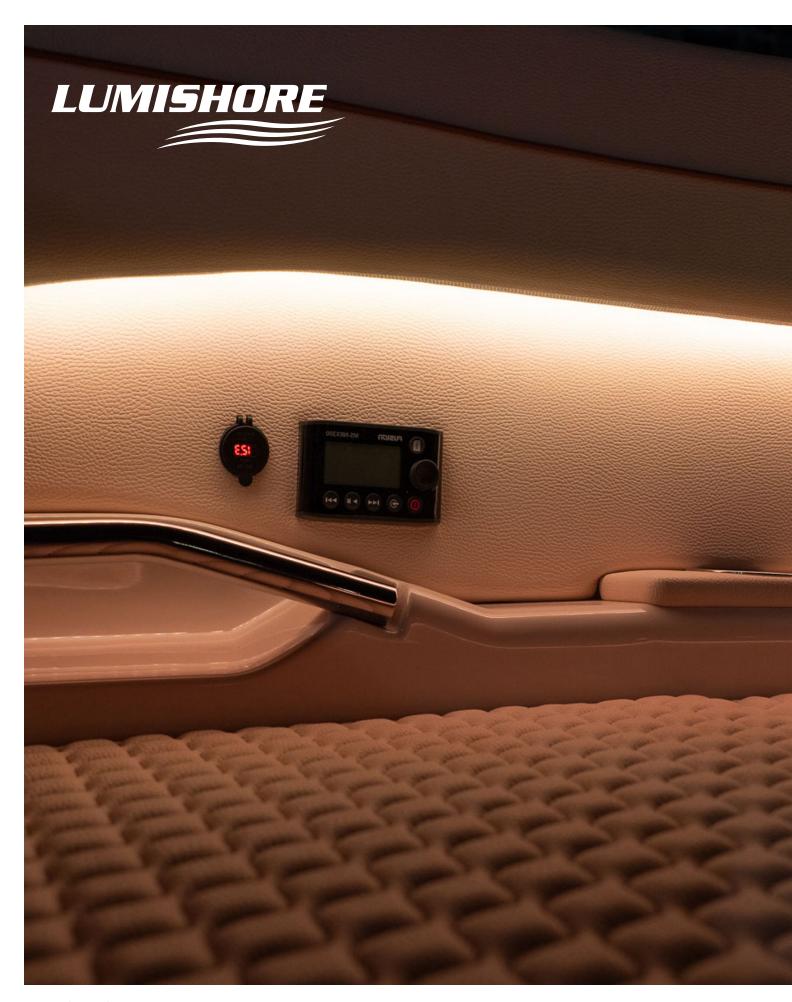

### **ECLIPSE Strip Lights**

Perfect for adding subtle decorative effects to any craft and indirectly lighting spaces, while remaining mostly hidden. They can be integrated into gunwales, under furniture, behind ceiling panels and more.

Available in single color blue or white, and dual color blue and white and in 3 convenient sizes, providing incredible flexibility.

Lumishore's high quality, high output, ECLIPSE Strip Lights are fully encapsulated and potted and resistant to water.