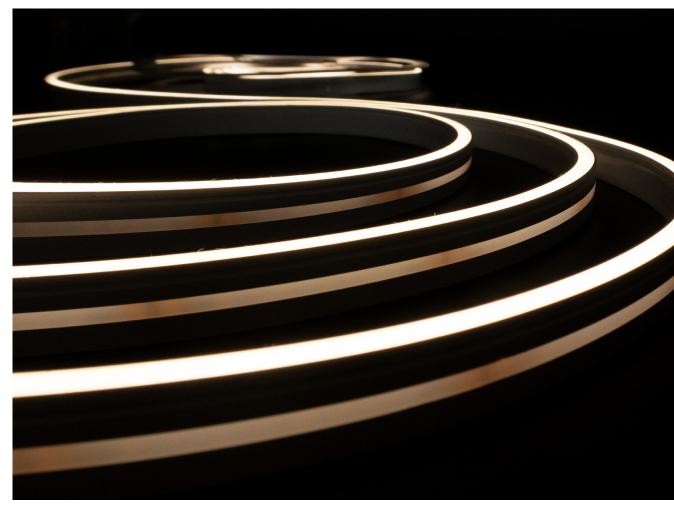

### **ECLIPSE Neon Flex Lights**

The ultimate linear lighting solution, offering beautiful dot-free illumination onboard.

Fully waterproof, IP68 protected and suitable for both indoor and outdoor installation, ECLIPSE Neon Flex is perfect for decorative and accent lighting purposes. It's bend-flex allows it to contour and adjust around curved surfaces - ideal for under gunwales, cabin headliners and T-tops.

Available in single color blue or white, or dual color blue and white and in 3 convenient sizes providing incredible flexibility.

| ECLIPSE Neon Flex Lights SNL100 |                                                                                                       |  |  |  |
|---------------------------------|-------------------------------------------------------------------------------------------------------|--|--|--|
| Colors                          | Blue   White   Blue and White                                                                         |  |  |  |
| Ingress Protection              | IP68                                                                                                  |  |  |  |
| Number of LEDs                  | 60 per meter                                                                                          |  |  |  |
| Supply Voltage                  | 12 V DC Only (10-15 V DC)                                                                             |  |  |  |
| Max Current Draw<br>12/24V DC   | 0.5A (6W/m)                                                                                           |  |  |  |
| Installation location           | Exterior/ partially covered areas/ interior/ above water only                                         |  |  |  |
| Mechanical installation         | Cut to length (in 25mm steps) and seal before install. Stain-<br>less steel screw clips for mounting. |  |  |  |
| Lengths available               | 1m, 2.5m and 5m                                                                                       |  |  |  |
| Control Options                 | ON/OFF Switch or ECLIPSE Command Center                                                               |  |  |  |