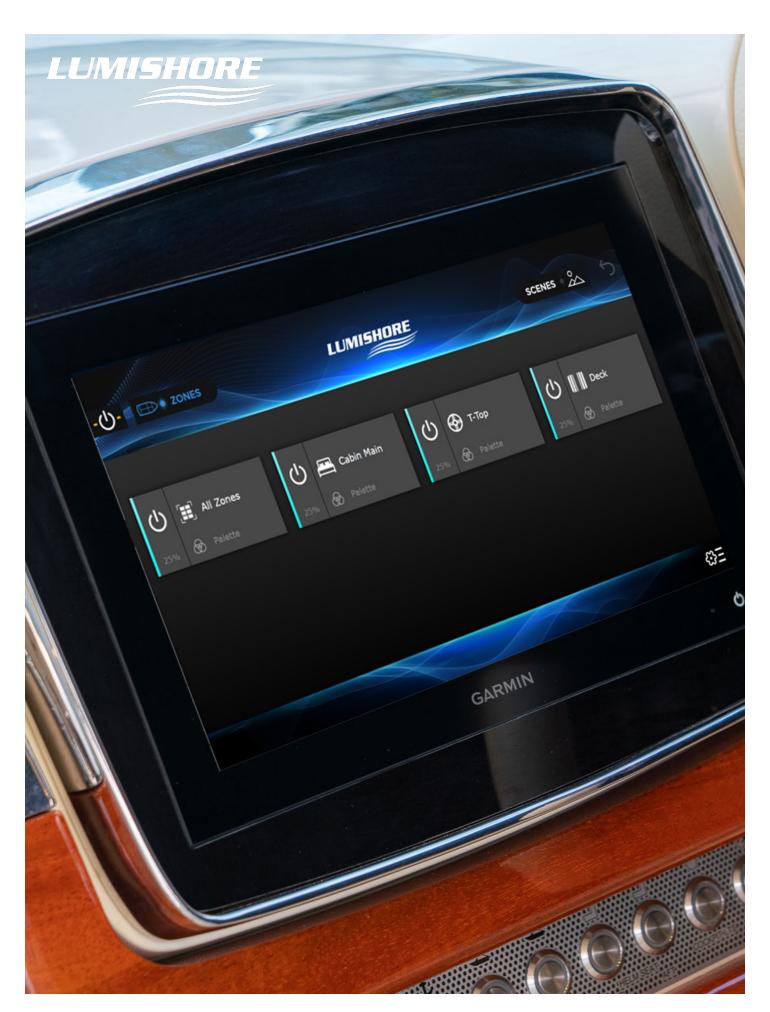

### Control your ECLIPSE lights your way

Control your ECLIPSE lighting zones via a simple switch.

The ECLIPSE Command Center features built-in Wi-Fi which allows for direct smart device connectivity. Connect to compatible MFDs\* via an ethernet port. Lumishore's intuitive interface makes accessing and managing your lighting zones simple!

<sup>\*</sup>Currently compatible with major MFD manufacturers - Garmin, Raymarine, Simrad, B&G, Furuno, Johnson Outdoors and Lowrance. Visit www.lumishore.com for a full list of models.