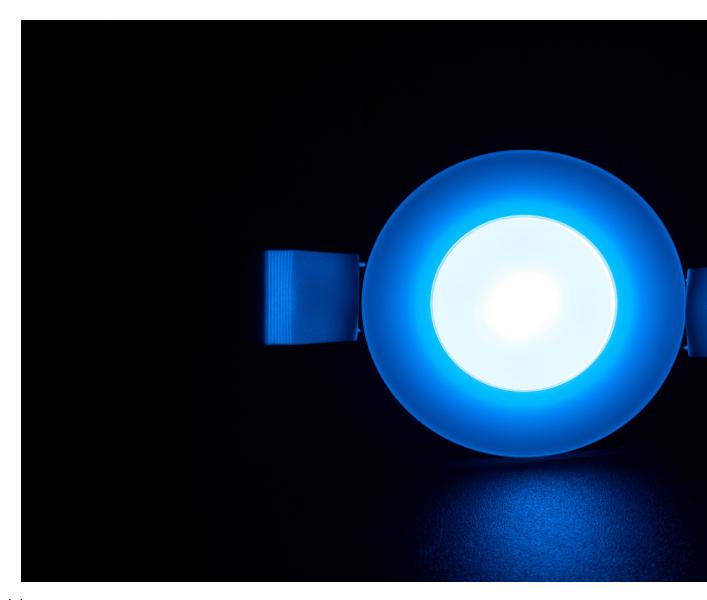

### **ECLIPSE Courtesy Lights**

Increase onboard passenger safety and improve your overall boating experience. ECLIPSE Courtesy Lights are great for illuminating walkways, stairwells, helm stations and other design elements of a boat.

Constructed of a durable clear acrylic body, completely water sealed and IP67 rated. Available in single color blue or white, and dual color blue and white.

Measuring 33mm (1.3") in diameter, ECLIPSE Courtesy Lights are small, discreet and easy to install with a 2 wire hookup, flush mountable and fit almost anywhere onboard.

| ECLIPSE Courtesy Lights CL30  |                                                               |  |  |  |  |
|-------------------------------|---------------------------------------------------------------|--|--|--|--|
| Colors                        | Blue   White   Blue and White                                 |  |  |  |  |
| Ingress Protection            | IP67                                                          |  |  |  |  |
| Supply Voltage                | 10.5 - 31 V DC                                                |  |  |  |  |
| Max Current Draw<br>12/24V DC | 0.1A                                                          |  |  |  |  |
| Installation location         | Exterior/ partially covered areas/ interior/ above water only |  |  |  |  |
| Mechanical installation       | Panel mount (recessed marine adhesive)                        |  |  |  |  |
| Control Options               | ON/OFF Switch or ECLIPSE Command Center                       |  |  |  |  |