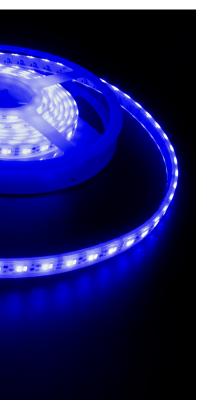

### **ECLIPSE Neon Flex Lights**

The ultimate linear lighting solution, offering beautiful dot-free illumination onboard.

Fully waterproof, IP68 protected and suitable for both indoor and outdoor installation, ECLIPSE Neon Flex is perfect for decorative and accent lighting purposes. It's bend-flex allows it to contour and adjust around curved surfaces - ideal for under gunwales, cabin headliners and T-tops.

Available in single color blue or white, or dual color blue and white and in 3 convenient sizes providing incredible flexibility.

| ECLIPSE Neon Flex Lights SNL100 |                                                                                                       |  |  |  |
|---------------------------------|-------------------------------------------------------------------------------------------------------|--|--|--|
| Colors                          | Blue   White   Blue and White                                                                         |  |  |  |
| Ingress Protection              | IP68                                                                                                  |  |  |  |
| Number of LEDs                  | 60 per meter                                                                                          |  |  |  |
| Supply Voltage                  | 12 V DC Only (10-15 V DC)                                                                             |  |  |  |
| Max Current Draw<br>12/24V DC   | 0.5A (6W/m)                                                                                           |  |  |  |
| Installation location           | Exterior/ partially covered areas/ interior/ above water only                                         |  |  |  |
| Mechanical installation         | Cut to length (in 25mm steps) and seal before install. Stain-<br>less steel screw clips for mounting. |  |  |  |
| Lengths available               | 1m, 2.5m and 5m                                                                                       |  |  |  |
| Control Options                 | ON/OFF Switch or ECLIPSE Command Center                                                               |  |  |  |