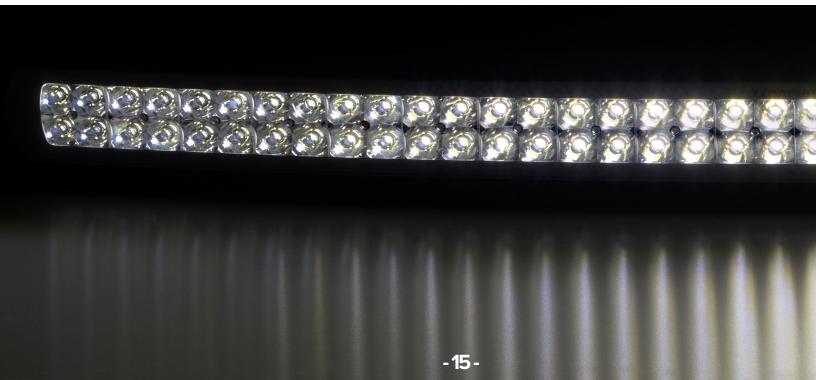

### **ECLIPSE Spotlights**

Designed to offer a high-intensity light source, covering a wide spread area. ECLIPSE Spotlights generate powerful crisp, white (5000 K) light to illuminate the hardest to see places. Available in 20", 30", 40" and 50" models, allowing for versatile placement onboard.

Designed to withstand extreme marine environments, completely water tight (IP68 compliant) and constructed with marine-grade powder coated aluminium. These sleek, low profile spotlights enhance your boat's fit-out, even when not in use. Suitable for T-Tops, helm roofs, fishing towers and bow platforms.

|                               |                                         | ECLIF  | PSE Sp  | otlights | 5       |           |
|-------------------------------|-----------------------------------------|--------|---------|----------|---------|-----------|
| Colors                        |                                         |        | Wh      | ite      |         |           |
| Ingress<br>Protection         | IP68                                    |        |         |          |         |           |
| Sizes available               | 20"                                     | 30"    |         | 40"      |         | 50"       |
| Max Current Draw<br>12/24V DC | 12.8 A/6.4 A                            | 19.3   | A/9.6 A | 25.7 A   | /12.8 A | 32 A/16 A |
| Supply Voltage                | 10.5 - 31 V DC                          |        |         |          |         |           |
| Fixture Lumens                | 15,000                                  | 23,760 | 1 :     | 31,680   | 39,6    | 00        |
| Mechanical<br>Installation    | Stainless steel fixing brackets         |        |         |          |         |           |
| Control Options               | ON/OFF Switch or ECLIPSE Command Center |        |         |          |         |           |