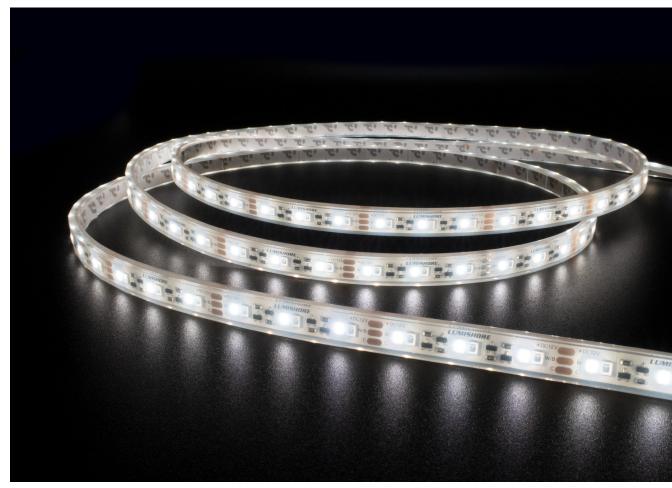

### **ECLIPSE Strip Lights**

Perfect for adding subtle decorative effects to any craft and indirectly lighting spaces, while remaining mostly hidden. They can be integrated into gunwales, under furniture, behind ceiling panels and more.

Available in single color blue or white, and dual color blue and white and in 3 convenient sizes, providing incredible flexibility.

Lumishore's high quality, high output, ECLIPSE Strip Lights are fully encapsulated and potted and resistant to water.

|                               | ECLIPSE Strip Lights SL100                                                                       |  |  |  |  |  |  |
|-------------------------------|--------------------------------------------------------------------------------------------------|--|--|--|--|--|--|
| Colors                        | Blue   White   Blue and White                                                                    |  |  |  |  |  |  |
| Number of LEDs                | 60 per meter                                                                                     |  |  |  |  |  |  |
| Ingress Protection            | IP68                                                                                             |  |  |  |  |  |  |
| Supply Voltage                | 12 V DC Only (10-15 V DC)                                                                        |  |  |  |  |  |  |
| Max Current Draw<br>12/24V DC | 0.5A (6W/m)                                                                                      |  |  |  |  |  |  |
| Installation location         | Exterior/ partially covered areas/ interior/ above water only                                    |  |  |  |  |  |  |
| Mechanical installation       | Cut to length (in 50mm steps) and seal before install. Stainless steel screw clips for mounting. |  |  |  |  |  |  |
| Lengths available             | 1m, 2.5m and 5m                                                                                  |  |  |  |  |  |  |
| Control Options               | ON/OFF Switch or ECLIPSE Command Center                                                          |  |  |  |  |  |  |