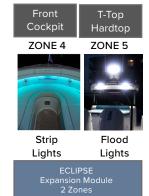

ude built in drivers and zones for multiple types of lights. It delivers cost effective, space saving, easy to install lighting control and a level of quality that sets it apart from the competition.

The Command Center has 3 built-in configurable lighting zones that can each be set up to control your ECLIPSE lights. Expansion modules available to increase that capability to up to 6 zones.



### **ECLIPSE Expansion Modules**

Easily expand your ECLIPSE lighting system with expansion modules. Extending and expanding is as easy as plugging it in and selecting what type of light you would like to control!

With 1 and 2 zone expansion models available, you can have up to 6 zones in your ECLIPSE lighting system:



#### **Expansion Module - 1 Zone**





#### **Expansion Module - 2 Zones**









### Control your ECLIPSE lights your way

Control your ECLIPSE lighting zones via a simple switch.

The ECLIPSE Command Center features built-in Wi-Fi which allows for direct smart device connectivity. Connect to compatible MFDs\* via an ethernet port. Lumishore's intuitive interface makes accessing and managing your lighting zones simple!





<sup>\*</sup>Currently compatible with major MFD manufacturers - Garmin, Raymarine, Simrad, B&G, Furuno, Johnson Outdoors and Lowrance. Visit www.lumishore.com for a full list of models.