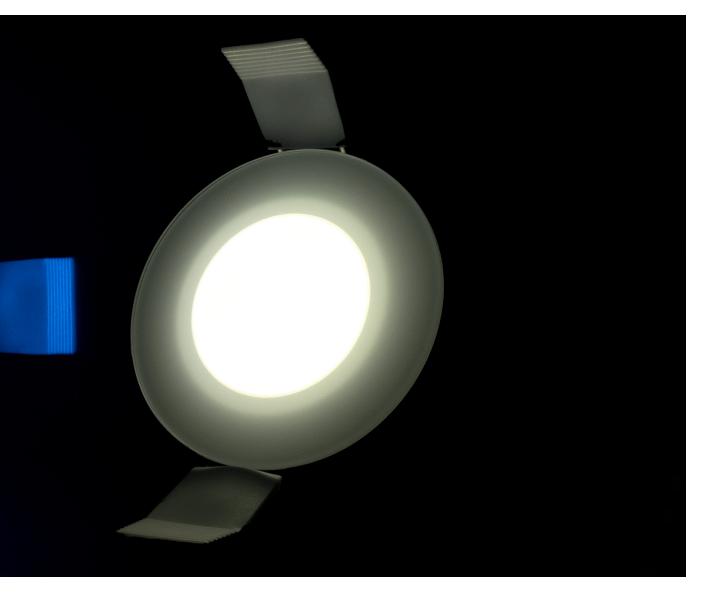

### **ECLIPSE Downlights**

Lumishore's ECLIPSE Downlights provide excellent illumination to enhance a variety of indoor or outdoor overhead spaces onboard.

Constructed of a durable aluminium body with a glass front, completely water sealed and IP67 rated. Simple to install with a 2 wire hookup and a shallow depth profile of only 21mm (0.83").

Available in single color blue or white, or dual color blue white. Choose from a black or white finish to complement your boats aesthetic.

| ECLIPSE Downlights DL55       |                                                               |  |  |  |  |
|-------------------------------|---------------------------------------------------------------|--|--|--|--|
| Colors                        | Blue   White   Blue and White                                 |  |  |  |  |
| Ingress Protection            | IP67                                                          |  |  |  |  |
| Supply Voltage                | 12 V DC Only (10-15 V DC)                                     |  |  |  |  |
| Max Current Draw<br>12/24V DC | 0.4AA                                                         |  |  |  |  |
| Installation location         | Exterior/ partially covered areas/ interior/ above water only |  |  |  |  |
| Mechanical installation       | Stainless steel spring clips, marine adhesive (optional)      |  |  |  |  |
| Control Options               | ON/OFF Switch or ECLIPSE Command Center                       |  |  |  |  |