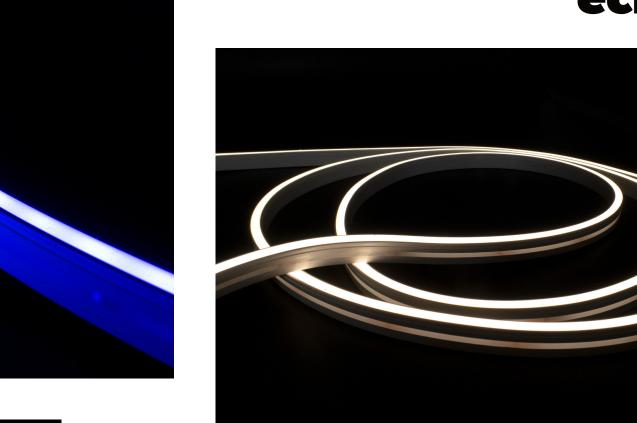

### **ECLIPSE Neon Flex Lights**

The ultimate linear lighting solution, offering beautiful dot-free illumination onboard.

Fully waterproof, IP68 protected and suitable for both indoor and outdoor installation, ECLIPSE Neon Flex is perfect for decorative and accent lighting purposes. It's bend-flex allows it to contour and adjust around curved surfaces - ideal for under gunwales, cabin headliners and T-tops.

Available in single color blue or white, or dual color blue and white and in 3 convenient sizes providing incredible flexibility.

| ECLIPSE Neon Flex Lights SNL100 |                                                                                                       |  |  |  |
|---------------------------------|-------------------------------------------------------------------------------------------------------|--|--|--|
| Colors                          | Blue   White   Blue and White                                                                         |  |  |  |
| Ingress Protection              | IP68                                                                                                  |  |  |  |
| Number of LEDs                  | 60 per meter                                                                                          |  |  |  |
| Supply Voltage                  | 12 V DC Only (10-15 V DC)                                                                             |  |  |  |
| Max Current Draw<br>12/24V DC   | 0.5A (6W/m)                                                                                           |  |  |  |
| Installation location           | Exterior/ partially covered areas/ interior/ above water only                                         |  |  |  |
| Mechanical installation         | Cut to length (in 25mm steps) and seal before install. Stain-<br>less steel screw clips for mounting. |  |  |  |
| Lengths available               | 1m, 2.5m and 5m                                                                                       |  |  |  |
| Control Options                 | ON/OFF Switch or ECLIPSE Command Center                                                               |  |  |  |