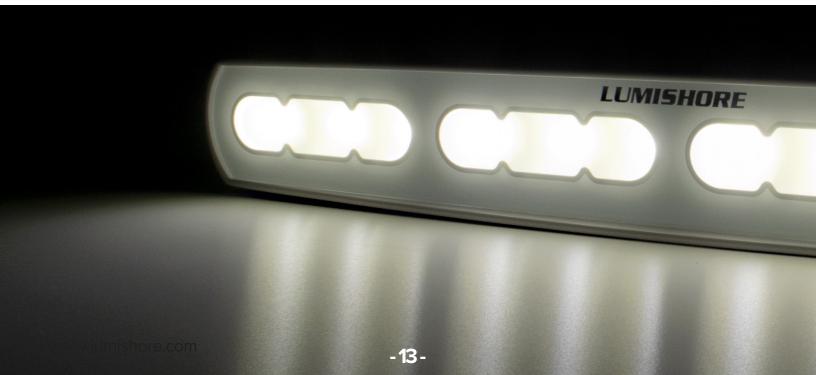

### **ECLIPSE Flood Lights**

ECLIPSE Flood Lights generate powerful crisp white light to illuminate the hardest to see places onboard. Ultra-wide reaching oval beams of 70° - 90°, for full coverage and custom diffusion optics.

Perfect for deck, cockpit lighting, or for general security purposes, Lumishore's low profile articulating flood lights are ideal for exterior mounting on cabin tops, T-tops, arches, transoms and radar pedestals. Available in 4" and 18" models.

Designed to withstand the harshest marine environments, with a IP68 rating, and in marine-grade powder coated aluminium housing.

| ECLIPSE Flood Lights       |                                         |  |  |
|----------------------------|-----------------------------------------|--|--|
| Colors                     | White                                   |  |  |
| Sizes available            | 4"   18"                                |  |  |
| Ingress Protection         | IP68                                    |  |  |
| Supply Voltage             | 10.5 - 31 V DC                          |  |  |
| Max Current Draw 12/24V DC | 4" - 1.7 A/0.9 A   18" - 9.2 A/4.6 A    |  |  |
| Beam angle                 | 70° - 90° oval                          |  |  |
| Fixture lumens             | 4" - 1,500   18" - 10,000               |  |  |
| Case construction          | Powder coated marine grade aluminium    |  |  |
| Mechanical installation    | Stainless Steel Fixing Brackets         |  |  |
| Control Options            | ON/OFF Switch or ECLIPSE Command Center |  |  |