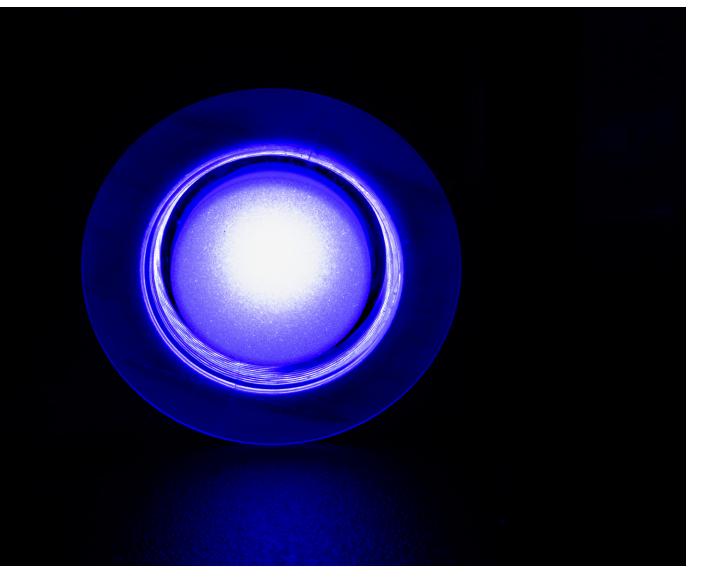

### **ECLIPSE Courtesy Lights**

Increase onboard passenger safety and improve your overall boating experience. ECLIPSE Courtesy Lights are great for illuminating walkways, stairwells, helm stations and other design elements of a boat.

Constructed of a durable clear acrylic body, completely water sealed and IP67 rated. Available in single color blue or white, and dual color blue and white.

Measuring 33mm (1.3") in diameter, ECLIPSE Courtesy Lights are small, discreet and easy to install with a 2 wire hookup, flush mountable and fit almost anywhere onboard.

| ECLIPSE Courtesy Lights CL30  |                                                               |  |  |  |  |
|-------------------------------|---------------------------------------------------------------|--|--|--|--|
| Colors                        | Blue   White   Blue and White                                 |  |  |  |  |
| Ingress Protection            | IP67                                                          |  |  |  |  |
| Supply Voltage                | 10.5 - 31 V DC                                                |  |  |  |  |
| Max Current Draw<br>12/24V DC | 0.1A                                                          |  |  |  |  |
| Installation location         | Exterior/ partially covered areas/ interior/ above water only |  |  |  |  |
| Mechanical installation       | Panel mount (recessed marine adhesive)                        |  |  |  |  |
| Control Options               | ON/OFF Switch or ECLIPSE Command Center                       |  |  |  |  |