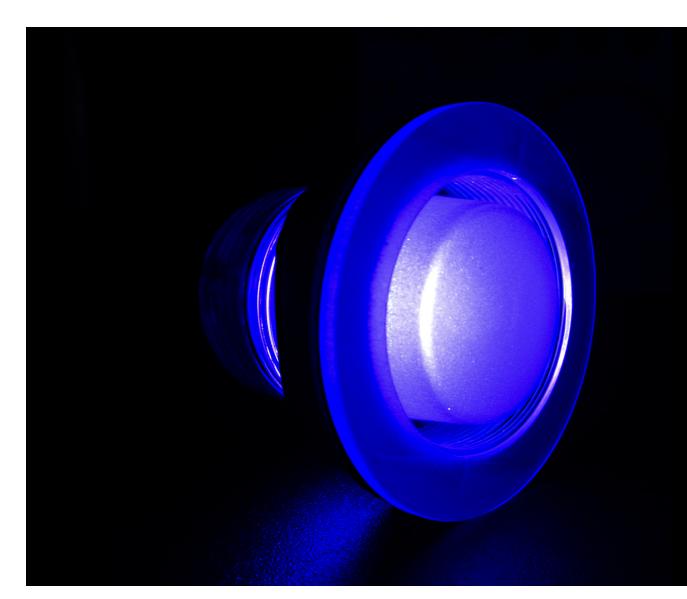

### **ECLIPSE Courtesy Lights**

Increase onboard passenger safety and improve your overall boating experience. ECLIPSE Courtesy Lights are great for illuminating walkways, stairwells, helm stations and other design elements of a boat.

Constructed of a durable clear acrylic body, completely water sealed and IP67 rated. Available in single color blue or white, and dual color blue and white.

Measuring 33mm (1.3") in diameter, ECLIPSE Courtesy Lights are small, discreet and easy to install with a 2 wire hookup, flush mountable and fit almost anywhere onboard.

| ECLIPSE Courtesy Lights CL30  |                                                               |  |  |  |  |
|-------------------------------|---------------------------------------------------------------|--|--|--|--|
| Colors                        | Blue   White   Blue and White                                 |  |  |  |  |
| Ingress Protection            | IP67                                                          |  |  |  |  |
| Supply Voltage                | 10.5 - 31 V DC                                                |  |  |  |  |
| Max Current Draw<br>12/24V DC | 0.1A                                                          |  |  |  |  |
| Installation location         | Exterior/ partially covered areas/ interior/ above water only |  |  |  |  |
| Mechanical installation       | Panel mount (recessed marine adhesive)                        |  |  |  |  |
| Control Options               | ON/OFF Switch or ECLIPSE Command Center                       |  |  |  |  |