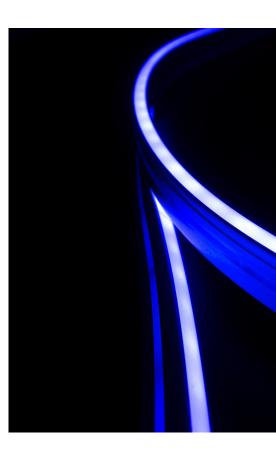

### **ECLIPSE Neon Flex Lights**

The ultimate linear lighting solution, offering beautiful dot-free illumination onboard.

Fully waterproof, IP68 protected and suitable for both indoor and outdoor installation, ECLIPSE Neon Flex is perfect for decorative and accent lighting purposes. It's bend-flex allows it to contour and adjust around curved surfaces - ideal for under gunwales, cabin headliners and T-tops.

### **ECLIPSE Strip Lights**

Perfect for adding subtle decorative effects to any craft and indirectly lighting spaces, while remaining mostly hidden. They can be integrated into gunwales, under furniture, behind ceiling panels and more.