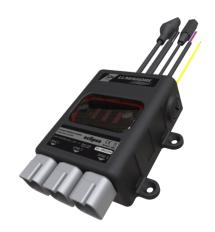

#### **ECLIPSE Command Center**

The ECLIPSE Command Center allows seamless integration and control of your ECLIPSE lights via your MFD. This is the World's first ultra-compact box to include built in drivers and zones for multiple types of lights. It delivers cost effective, space saving, easy to install lighting control and a level of quality that sets it apart from the competition.

The Command Center has 3 built-in configurable lighting zones that can each be set up to control your ECLIPSE lights. Expansion modules available to increase that capability to up to 6 zones.