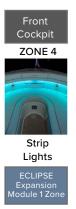

e World's first ultra-compact box to include built in drivers and zones for multiple types of lights. It delivers cost effective, space saving, easy to install lighting control and a level of quality that sets it apart from the competition.

The Command Center has 3 built-in configurable lighting zones that can each be set up to control your ECLIPSE lights. Expansion modules available to increase that capability to up to 6 zones.



### **ECLIPSE Expansion Modules**

Easily expand your ECLIPSE lighting system with expansion modules. Extending and expanding is as easy as plugging it in and selecting what type of light you would like to control!

With 1 and 2 zone expansion models available, you can have up to 6 zones in your ECLIPSE lighting system:



#### **Expansion Module - 1 Zone**





#### **Expansion Module - 2 Zones**









### Control your ECLIPSE lights your way

Control your ECLIPSE lighting zones via a simple switch.

The ECLIPSE Command Center features built-in Wi-Fi which allows for direct smart device connectivity. Connect to compatible MFDs\* via an ethernet port. Lumishore's intuitive interface makes accessing and managing your lighting zones simple!





<sup>\*</sup>Currently compatible with major MFD manufacturers - Garmin, Raymarine, Simrad, B&G, Furuno, Johnson Outdoors and Lowrance. Visit www.lumishore.com for a full list of models.