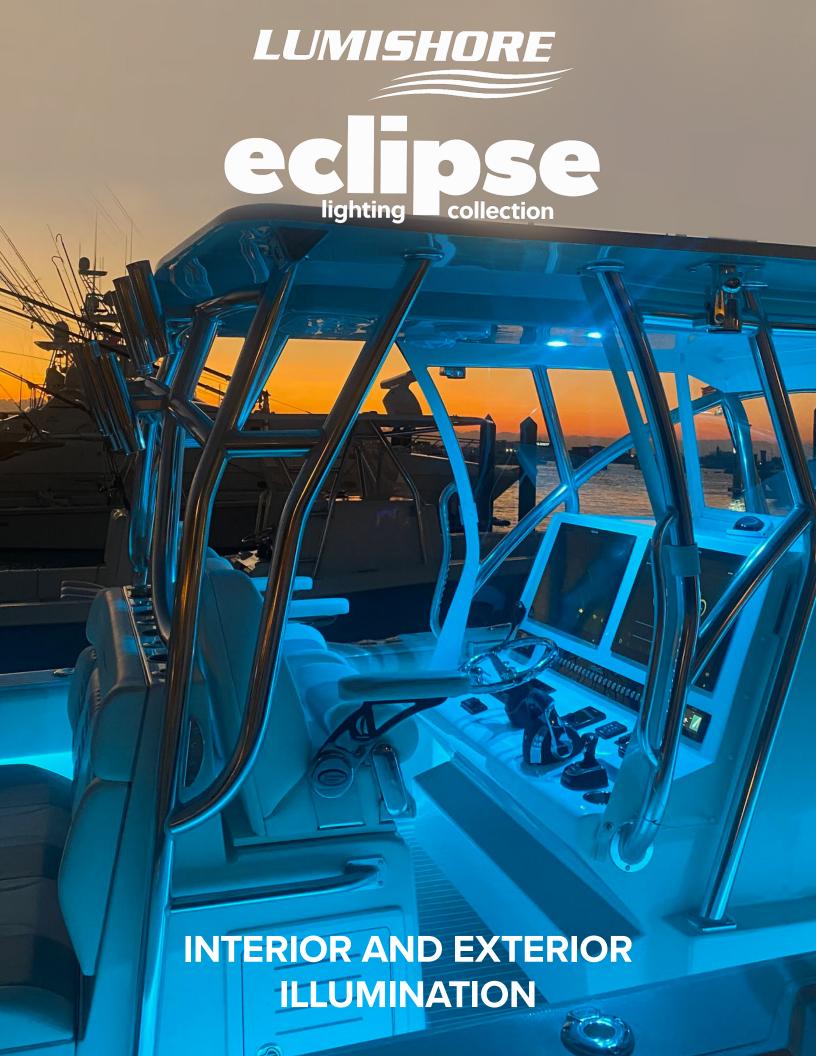

### The ECLIPSE Lighting Collection

The perfect choice for those searching for beautiful connected above water lighting which is simple to install and offers fantastic value for money.

Transform your leisure boat in an instant with single and dual color; Neon flex, Strip Lights, Downlights, Courtesy Lights, Flood and Spotlights. Every light within the collection is dimmable as standard, allowing you to find the perfect brightness for the mood you want to set.