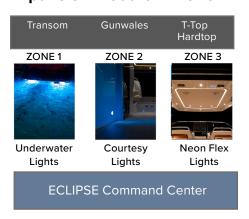

#### **ECLIPSE Command Center**

The ECLIPSE Command Center allows seamless integration and control of your ECLIPSE lights via your MFD. This is the World's first ultra-compact box to include built in drivers and zones for multiple types of lights. It delivers cost effective, space saving, easy to install lighting control and a level of quality that sets it apart from the competition.

The Command Center has 3 built-in configurable lighting zones that can each be set up to control your ECLIPSE lights. Expansion modules available to increase that capability to up to 6 zones.