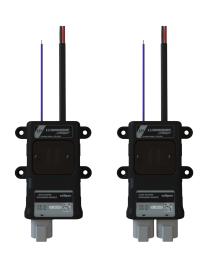

### **ECLIPSE Expansion Modules**

Easily expand your ECLIPSE lighting system with expansion modules. Extending and expanding is as easy as plugging it in and selecting what type of light you would like to control!

With 1 and 2 zone expansion models available, you can have up to 6 zones in your ECLIPSE lighting system:

#### **Expansion Module - 1 Zone**

#### **Expansion Module - 2 Zones**