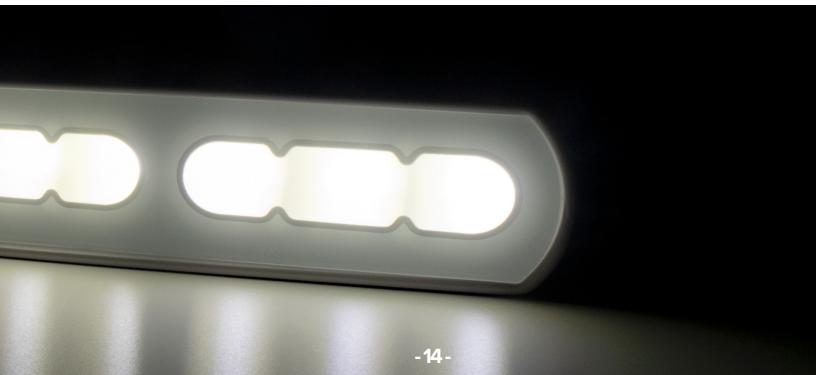

### **ECLIPSE Flood Lights**

ECLIPSE Flood Lights generate powerful crisp white light to illuminate the hardest to see places onboard. Ultra-wide reaching oval beams of 70° - 90°, for full coverage and custom diffusion optics.

Perfect for deck, cockpit lighting, or for general security purposes, Lumishore's low profile articulating flood lights are ideal for exterior mounting on cabin tops, T-tops, arches, transoms and radar pedestals. Available in 4" and 18" models.

Designed to withstand the harshest marine environments, with a IP68 rating, and in marine-grade powder coated aluminium housing.

| ECLIPSE Flood Lights       |                                         |  |  |
|----------------------------|-----------------------------------------|--|--|
| Colors                     | White                                   |  |  |
| Sizes available            | 4"   18"                                |  |  |
| Ingress Protection         | IP68                                    |  |  |
| Supply Voltage             | 10.5 - 31 V DC                          |  |  |
| Max Current Draw 12/24V DC | 4" - 1.7 A/0.9 A   18" - 9.2 A/4.6 A    |  |  |
| Beam angle                 | 70° - 90° oval                          |  |  |
| Fixture lumens             | 4" - 1,500   18" - 10,000               |  |  |
| Case construction          | Powder coated marine grade aluminium    |  |  |
| Mechanical installation    | Stainless Steel Fixing Brackets         |  |  |
| Control Options            | ON/OFF Switch or ECLIPSE Command Center |  |  |