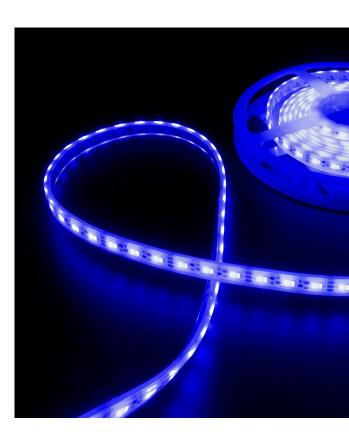

### **ECLIPSE Strip Lights**

Perfect for adding subtle decorative effects to any craft and indirectly lighting spaces, while remaining mostly hidden. They can be integrated into gunwales, under furniture, behind ceiling panels and more.

Available in single color blue or white, and dual color blue and white and in 3 convenient sizes, providing incredible flexibility.

Lumishore's high quality, high output, ECLIPSE Strip Lights are fully encapsulated and potted and resistant to water.

|                               | ECLIPSE Strip Lights SL100                                                                       |  |  |  |  |  |  |
|-------------------------------|--------------------------------------------------------------------------------------------------|--|--|--|--|--|--|
| Colors                        | Blue   White   Blue and White                                                                    |  |  |  |  |  |  |
| Number of LEDs                | 60 per meter                                                                                     |  |  |  |  |  |  |
| Ingress Protection            | IP68                                                                                             |  |  |  |  |  |  |
| Supply Voltage                | 12 V DC Only (10-15 V DC)                                                                        |  |  |  |  |  |  |
| Max Current Draw<br>12/24V DC | 0.5A (6W/m)                                                                                      |  |  |  |  |  |  |
| Installation location         | Exterior/ partially covered areas/ interior/ above water only                                    |  |  |  |  |  |  |
| Mechanical installation       | Cut to length (in 50mm steps) and seal before install. Stainless steel screw clips for mounting. |  |  |  |  |  |  |
| Lengths available             | 1m, 2.5m and 5m                                                                                  |  |  |  |  |  |  |
| Control Options               | ON/OFF Switch or ECLIPSE Command Center                                                          |  |  |  |  |  |  |