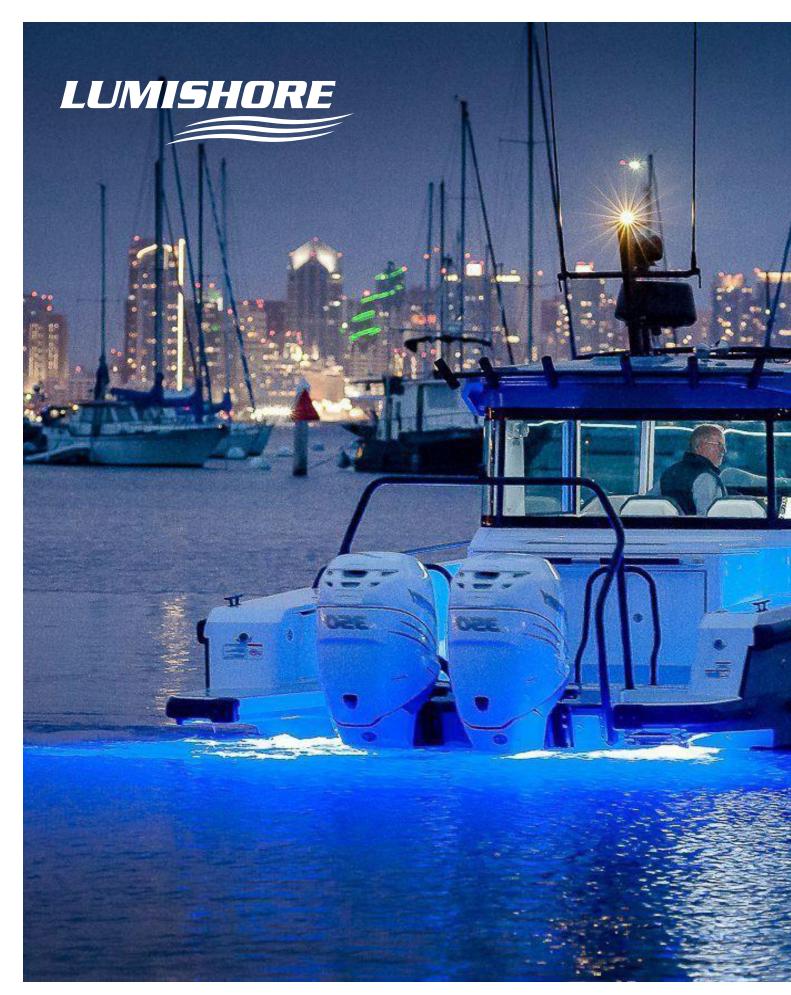

## Lumishore is the World's most trusted name in marine LED lighting

Our vision started in 2008 and was simple: to offer the brightest, high-performance marine lighting systems.

We design and build fully integrated lighting systems for every kind of craft, that create the most beautiful and personalised smart lighting effects, above and below the waterline.