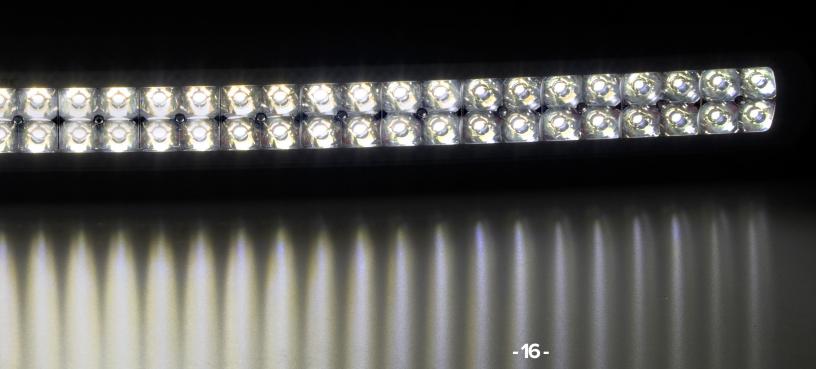

### **ECLIPSE Spotlights**

Designed to offer a high-intensity light source, covering a wide spread area. ECLIPSE Spotlights generate powerful crisp, white (5000 K) light to illuminate the hardest to see places. Available in 20", 30", 40" and 50" models, allowing for versatile placement onboard.

Designed to withstand extreme marine environments, completely water tight (IP68 compliant) and constructed with marine-grade powder coated aluminium. These sleek, low profile spotlights enhance your boat's fit-out, even when not in use. Suitable for T-Tops, helm roofs, fishing towers and bow platforms.

|                               |                                         | ECLIF  | PSE Sp  | otlights | 5       |           |
|-------------------------------|-----------------------------------------|--------|---------|----------|---------|-----------|
| Colors                        |                                         |        | Wh      | ite      |         |           |
| Ingress<br>Protection         | IP68                                    |        |         |          |         |           |
| Sizes available               | 20"                                     | 30"    |         | 40"      |         | 50"       |
| Max Current Draw<br>12/24V DC | 12.8 A/6.4 A                            | 19.3   | A/9.6 A | 25.7 A   | /12.8 A | 32 A/16 A |
| Supply Voltage                | 10.5 - 31 V DC                          |        |         |          |         |           |
| Fixture Lumens                | 15,000                                  | 23,760 | 1 :     | 31,680   | 39,6    | 00        |
| Mechanical<br>Installation    | Stainless steel fixing brackets         |        |         |          |         |           |
| Control Options               | ON/OFF Switch or ECLIPSE Command Center |        |         |          |         |           |