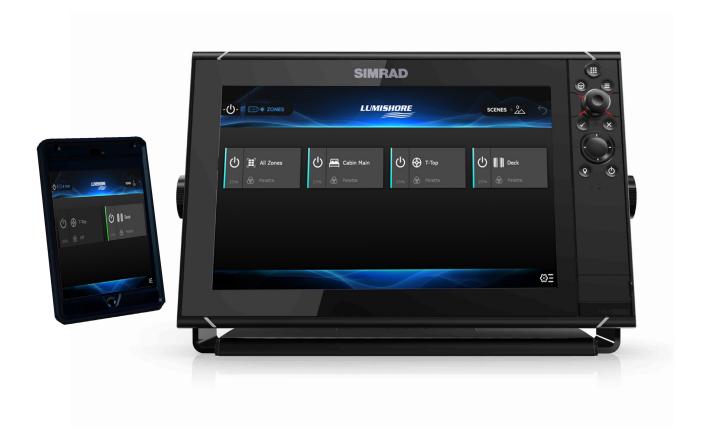

#### **ECLIPSE Command Center**

The ECLIPSE Command Center allows seamless integration and control of your ECLIPSE lights via your MFD. This is the World's first ultra-compact box to include built in drivers and zones for multiple types of lights. It delivers cost effective, space saving, easy to install lighting control and a level of quality that sets it apart from the competition.

The Command Center has 3 built-in configurable lighting zones that can each be set up to control your ECLIPSE lights. Expansion modules available to increase that capability to up to 6 zones.

### Control your ECLIPSE lights your way

Control your ECLIPSE lighting zones via a simple switch.

The ECLIPSE Command Center features built-in Wi-Fi which allows for direct smart device connectivity. Connect to compatible MFDs\* via an ethernet port. Lumishore's intuitive interface makes accessing and managing your lighting zones simple!

<sup>\*</sup>Currently compatible with major MFD manufacturers - Garmin, Raymarine, Simrad, B&G, Furuno, Johnson Outdoors and Lowrance. Visit www.lumishore.com for a full list of models.