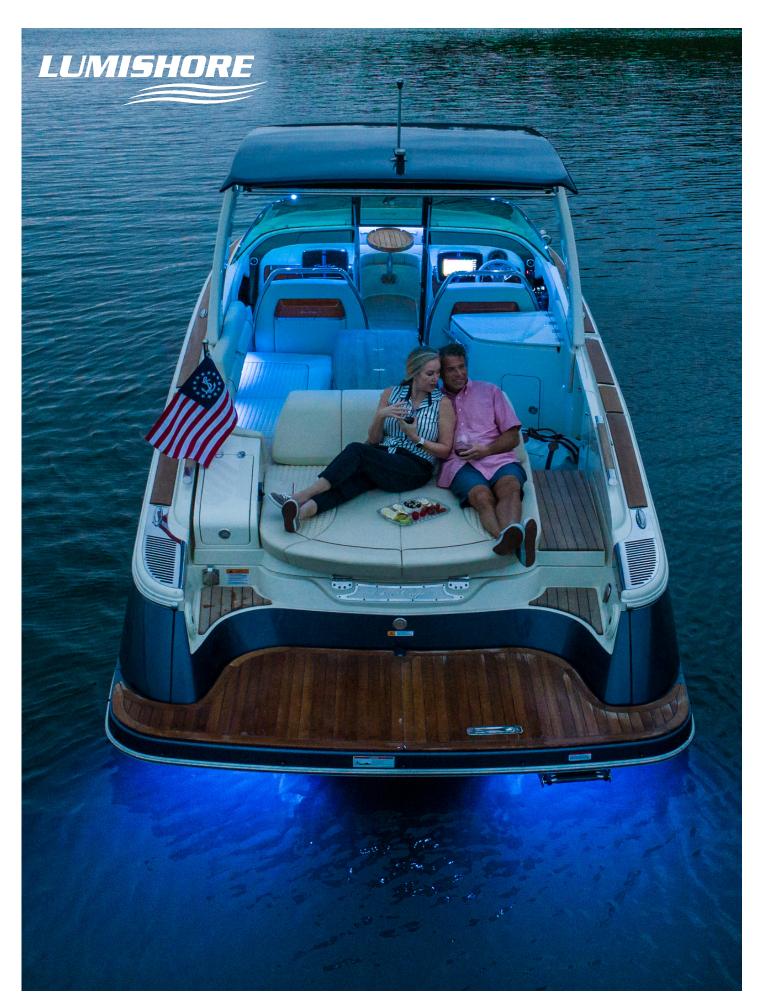

### The ECLIPSE Lighting Collection

The perfect choice for those searching for beautiful connected above water lighting which is simple to install and offers fantastic value for money.

Transform your leisure boat in an instant with single and dual color; Neon flex, Strip Lights, Downlights, Courtesy Lights, Flood and Spotlights. Every light within the collection is dimmable as standard, allowing you to find the perfect brightness for the mood you want to set.

Ingeniously built for boats where interior space is a precious commodity; sport trailers, center consoles, tenders and fishing boats.

ECLIPSE delivers affordable, easy to install lighting control and a level of quality that sets it apart from the competitors. Created with the same passion, dedication and assurance of Lumishore reliability.

When quality, performance and value count... ECLIPSE outshines the competition!