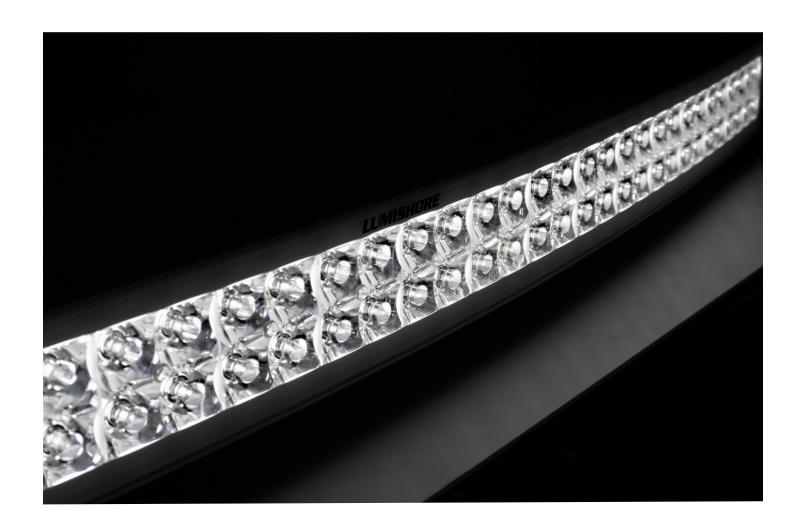

### **ECLIPSE Spotlights**

Designed to offer a high-intensity light source, covering a wide spread area. ECLIPSE Spotlights generate powerful crisp, white (5000 K) light to illuminate the hardest to see places. Available in 20", 30", 40" and 50" models, allowing for versatile placement onboard.

Designed to withstand extreme marine environments, completely water tight (IP68 compliant) and constructed with marine-grade powder coated aluminium. These sleek, low profile spotlights enhance your boat's fit-out, even when not in use. Suitable for T-Tops, helm roofs, fishing towers and bow platforms.

|                               |                                         | ECLIF  | PSE Sp  | otlights | 5       |           |
|-------------------------------|-----------------------------------------|--------|---------|----------|---------|-----------|
| Colors                        |                                         |        | Wh      | ite      |         |           |
| Ingress<br>Protection         | IP68                                    |        |         |          |         |           |
| Sizes available               | 20"                                     | 30"    |         | 40"      |         | 50"       |
| Max Current Draw<br>12/24V DC | 12.8 A/6.4 A                            | 19.3   | A/9.6 A | 25.7 A   | /12.8 A | 32 A/16 A |
| Supply Voltage                | 10.5 - 31 V DC                          |        |         |          |         |           |
| Fixture Lumens                | 15,000                                  | 23,760 | 1 :     | 31,680   | 39,6    | 00        |
| Mechanical<br>Installation    | Stainless steel fixing brackets         |        |         |          |         |           |
| Control Options               | ON/OFF Switch or ECLIPSE Command Center |        |         |          |         |           |