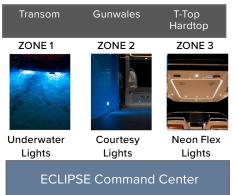

#### **ECLIPSE Command Center**

The ECLIPSE Command Center allows seamless integration and control of your ECLIPSE lights via your MFD. This is the World's first ultra-compact box to include built in drivers and zones for multiple types of lights. It delivers cost effective, space saving, easy to install lighting control and a level of quality that sets it apart from the competition.

The Command Center has 3 built-in configurable lighting zones that can each be set up to control your ECLIPSE lights. Expansion modules available to increase that capability to up to 6 zones.