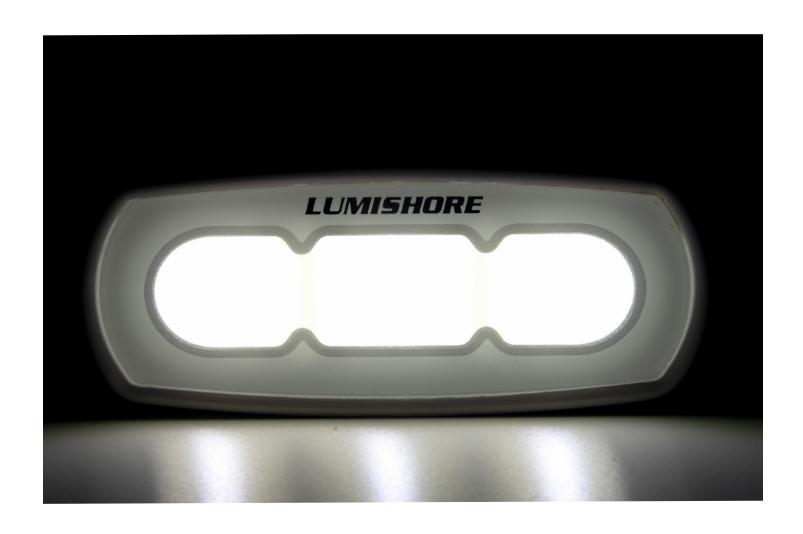

### **ECLIPSE Flood Lights**

ECLIPSE Flood Lights generate powerful crisp white light to illuminate the hardest to see places onboard. Ultra-wide reaching oval beams of 70° - 90°, for full coverage and custom diffusion optics.

Perfect for deck, cockpit lighting, or for general security purposes, Lumishore's low profile articulating flood lights are ideal for exterior mounting on cabin tops, T-tops, arches, transoms and radar pedestals. Available in 4" and 18" models.

Designed to withstand the harshest marine environments, with a IP68 rating, and in marine-grade powder coated aluminium housing.

| ECLIPSE Flood Lights       |                                         |  |  |
|----------------------------|-----------------------------------------|--|--|
| Colors                     | White                                   |  |  |
| Sizes available            | 4"   18"                                |  |  |
| Ingress Protection         | IP68                                    |  |  |
| Supply Voltage             | 10.5 - 31 V DC                          |  |  |
| Max Current Draw 12/24V DC | 4" - 1.7 A/0.9 A   18" - 9.2 A/4.6 A    |  |  |
| Beam angle                 | 70° - 90° oval                          |  |  |
| Fixture lumens             | 4" - 1,500   18" - 10,000               |  |  |
| Case construction          | Powder coated marine grade aluminium    |  |  |
| Mechanical installation    | Stainless Steel Fixing Brackets         |  |  |
| Control Options            | ON/OFF Switch or ECLIPSE Command Center |  |  |